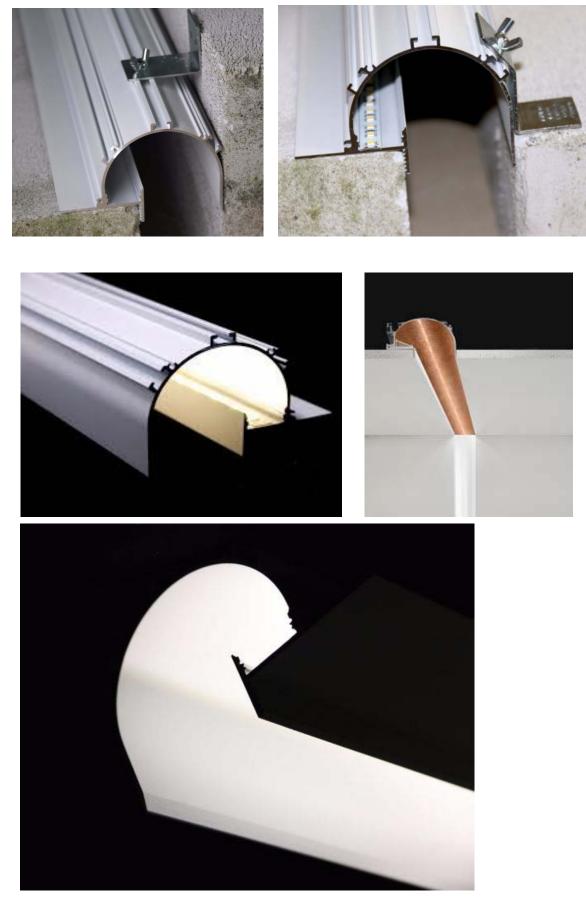

# **MS-P10167** SPECIFICATION SHEET

Our MS-P10167 Profile is designed to be used in drywall applications. its aluminum extrusion is designed to house our LED strip or LED Tape making it easy to create your own LED Ceiling Lights. The aluminum LED Track affords excellent heat sink properties to provide maximum life to your led strip lights. **FEATURES** 

#### Standard

Our MS-P10167 Profile is designed to be used in drywall applications. its aluminum extrusion is designed to house our LED strip or LED Tape making it easy to create your own LED Ceiling Lights. The aluminum LED Track affords excellent heat sink properties to provide maximum life to your led strip lights.