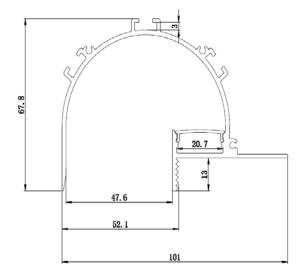

#### SPECIFICATIONS

| ТҮРЕ             | Recessed mount     |  |
|------------------|--------------------|--|
| AVAILABLE LIGHTS | 8mm,10mm,12mm,16mm |  |
| FINISH           | Anodized           |  |
| Length           | 0.5~3meters        |  |

| 5063T5 Aircraft Aluminum |
|--------------------------|
| Clear/Diffused           |
| /letal                   |
|                          |

Compatible with LED strips up to 20mm wide.

LED tape light sold separately.