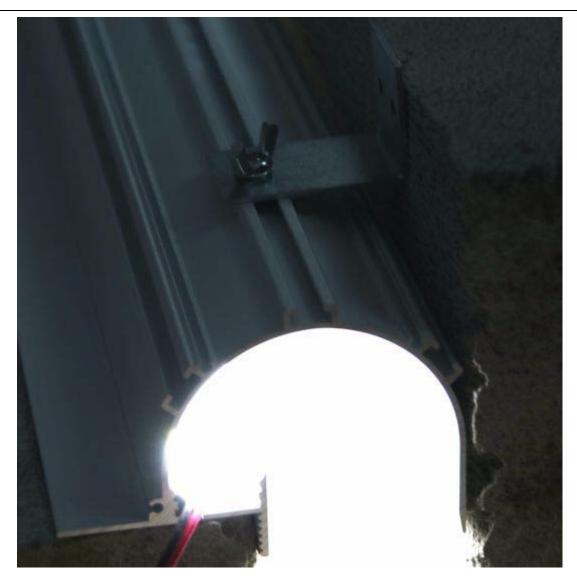

# **MS-P10167** SPECIFICATION SHEET

Our MS-P10167 Profile is designed to be used in drywall applications. its aluminum extrusion is designed to house our LED strip or LED Tape making it easy to create your own LED Ceiling Lights. The aluminum LED Track affords excellent heat sink properties to provide maximum life to your led strip lights. **FEATURES** 

#### Standard

Our MS-P10167 Profile is designed to be used in drywall applications. its aluminum extrusion is designed to house our LED strip or LED Tape making it easy to create your own LED Ceiling Lights. The aluminum LED Track affords excellent heat sink properties to provide maximum life to your led strip lights.