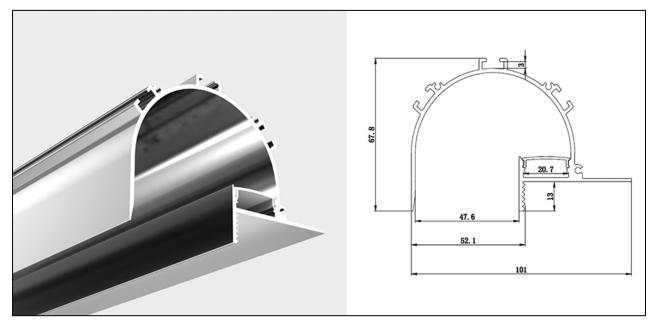

# **MS-P10167** SPECIFICATION SHEET

Our MS-P10167 Profile is designed to be used in drywall applications. its aluminum extrusion is designed to house our LED strip or LED Tape making it easy to create your own LED Ceiling Lights. The aluminum LED Track affords excellent heat sink properties to provide maximum life to your led strip lights. **FEATURES** 

#### SPECIFICATIONS

| ТҮРЕ             | Recessed mount     |  |
|------------------|--------------------|--|
| AVAILABLE LIGHTS | 8mm,10mm,12mm,16mm |  |
| FINISH           | Anodized           |  |
| Length           | 0.5~3meters        |  |

| 5063T5 Aircraft Aluminum |
|--------------------------|
| Clear/Diffused           |
| /letal                   |
|                          |

Compatible with LED strips up to 20mm wide.

LED tape light sold separately.

#### Standard

Our MS-P10167 Profile is designed to be used in drywall applications. its aluminum extrusion is designed to house our LED strip or LED Tape making it easy to create your own LED Ceiling Lights. The aluminum LED Track affords excellent heat sink properties to provide maximum life to your led strip lights.