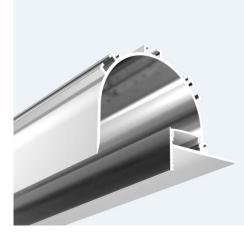

# **MS-P10167** SPECIFICATION SHEET

Our MS-P10167 Profile is designed to be used in drywall applications. its aluminum extrusion is designed to house our LED strip or LED Tape making it easy to create your own LED Ceiling Lights. The aluminum LED Track affords excellent heat sink properties to provide maximum life to your led strip lights. **FEATURES** 

#### Standard

Our MS-P10167 Profile is designed to be used in drywall applications. its aluminum extrusion is designed to house our LED strip or LED Tape making it easy to create your own LED Ceiling Lights. The aluminum LED Track affords excellent heat sink properties to provide maximum life to your led strip lights.