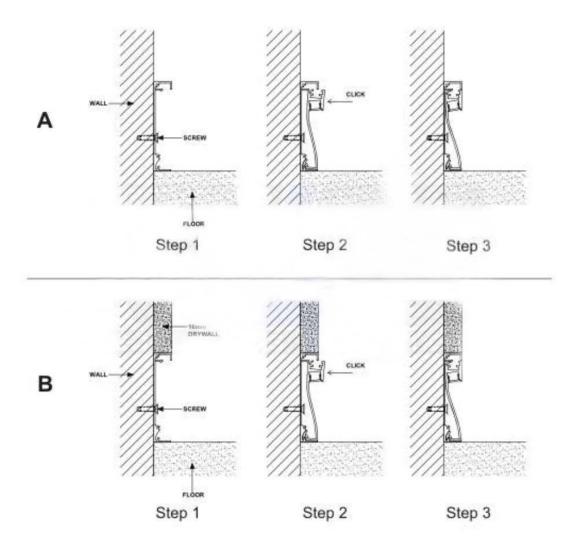

#### **MS-P8016** SPECIFICATION SHEET

Our MS-P8016 Profile is designed to be used in drywall skirting applications. The profile is anodized and therefore suitable to be coated in your desired color paint. The aluminum extrusion is designed to house our LED strip or LED Tape making it easy to create your own LED Skirting Lights. The aluminum LED Track affords excellent heat sink properties to provide maximum life to your led strip lights. This profile comes in two parts, i.e. the fixing profile and the front profile.

#### Standard

Our MS-P8016 Profile is designed to be used in drywall skirting applications. The profile is anodized and there for suitable to be coated in your desired color paint. The aluminum extrusion is designed to house our LED strip or LED Tape making it easy to create your own LED Skirting Lights. The aluminum LED Track affords excellent heat sink properties to provide maximum life to your led strip lights. This profile comes in two parts, i.e. the fixing profile and the front profile.