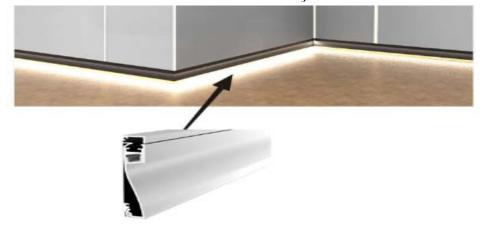

### Special features:

- Suitable for the LED Strip
- go around floor skirting (bottom of wall) to produce a glow effect
- put the Sticker to the this item to make the color you like