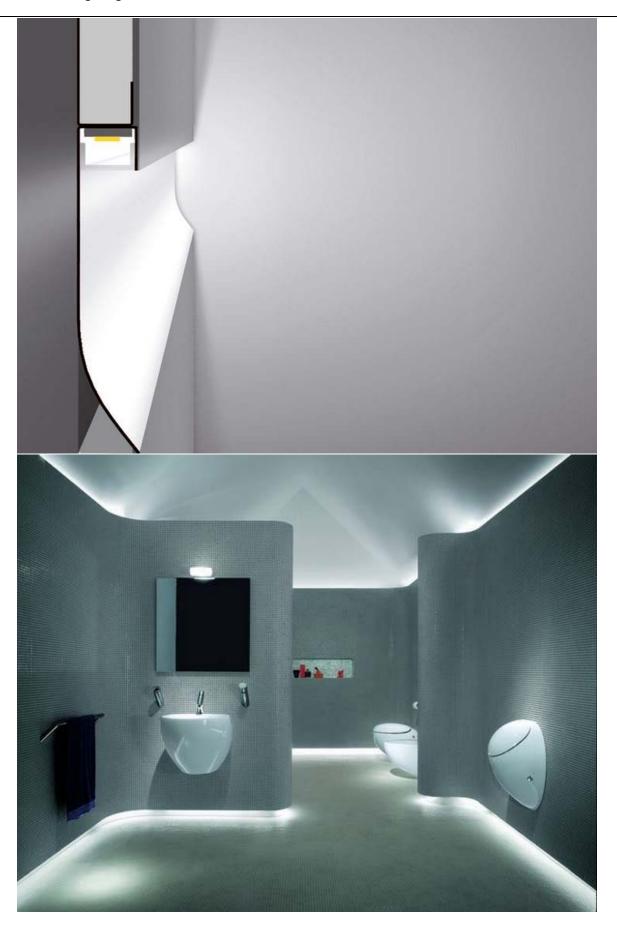

#### **MS-P8016** SPECIFICATION SHEET

Our MS-P8016 Profile is designed to be used in drywall skirting applications. The profile is anodized and therefore suitable to be coated in your desired color paint. The aluminum extrusion is designed to house our LED strip or LED Tape making it easy to create your own LED Skirting Lights. The aluminum LED Track affords excellent heat sink properties to provide maximum life to your led strip lights. This profile comes in two parts, i.e. the fixing profile and the front profile.

## **INSTALLATION**

MS-P8016

Length

led strip width

surface finish

1m(standard) 2m(standard) 3m(standard) 1x LED strip Max 8mm Anodized

#### Standard

Our MS-P8016 Profile is designed to be used in drywall skirting applications. The profile is anodized and there for suitable to be coated in your desired color paint. The aluminum extrusion is designed to house our LED strip or LED Tape making it easy to create your own LED Skirting Lights. The aluminum LED Track affords excellent heat sink properties to provide maximum life to your led strip lights. This profile comes in two parts, i.e. the fixing profile and the front profile.

### Special features:

- Suitable for the LED Strip
- go around floor skirting (bottom of wall) to produce a glow effect
- put the Sticker to the this item to make the color you like