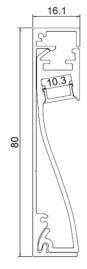

| SΡ |  |  |  |  |
|----|--|--|--|--|
|    |  |  |  |  |
|    |  |  |  |  |

| TYPE             | Recessed mount |  |
|------------------|----------------|--|
| AVAILABLE LIGHTS | 8mm,10mm       |  |
| FINISH           | Anodized       |  |
| Length           | 0.5~3meters    |  |

| COMPONENTS |                          |
|------------|--------------------------|
| Aluminum   | 6063T5 Aircraft Aluminum |
| PC Cover   | Clear/Diffused           |

Plastic

Length 0.5~3meters

Compatible with LED strips up to 10mm wide.

## **INSTALLATION**

MS-P8016

Length

led strip width

surface finish

1m(standard) 2m(standard) 3m(standard) 1x LED strip Max 8mm Anodized