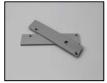

# **COMPONENTS | ACCESSORIES**

| MS-P8016 Plastic PC Cover  TYPE Clear/ Diffused  LENGTH 0.5~3meters                                  | Clear |
|------------------------------------------------------------------------------------------------------|-------|
| MS-P8016 Aluminum  MOUNT Recessed  LENGTH 0.5~3meters                                                |       |
| MS-P8016 End Cap  Two end caps included with every Aluminum  One with a hole, another without a hole |       |
| MS-P8016 other Accessories  Corner connector 90deg outside                                           |       |