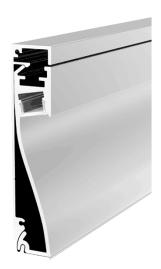

#### **MS-P8016** SPECIFICATION SHEET

Our MS-P8016 Profile is designed to be used in drywall skirting applications. The profile is anodized and therefore suitable to be coated in your desired color paint. The aluminum extrusion is designed to house our LED strip or LED Tape making it easy to create your own LED Skirting Lights. The aluminum LED Track affords excellent heat sink properties to provide maximum life to your led strip lights. This profile comes in two parts, i.e. the fixing profile and the front profile.

#### Standard

Our MS-P8016 Profile is designed to be used in drywall skirting applications. The profile is anodized and there for suitable to be coated in your desired color paint. The aluminum extrusion is designed to house our LED strip or LED Tape making it easy to create your own LED Skirting Lights. The aluminum LED Track affords excellent heat sink properties to provide maximum life to your led strip lights. This profile comes in two parts, i.e. the fixing profile and the front profile.