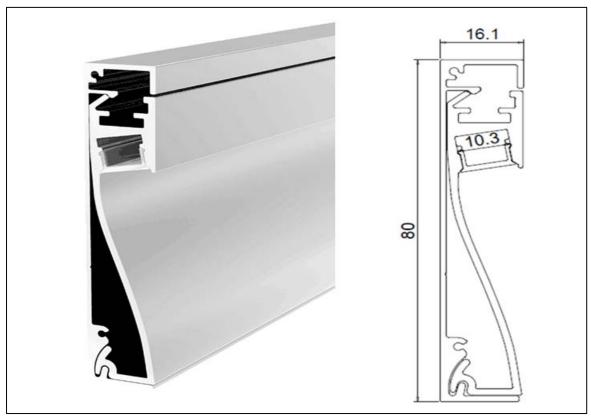

#### **MS-P8016** SPECIFICATION SHEET

Our MS-P8016 Profile is designed to be used in drywall skirting applications. The profile is anodized and therefore suitable to be coated in your desired color paint. The aluminum extrusion is designed to house our LED strip or LED Tape making it easy to create your own LED Skirting Lights. The aluminum LED Track affords excellent heat sink properties to provide maximum life to your led strip lights. This profile comes in two parts, i.e. the fixing profile and the front profile.

| COMPONENTS |                          |
|------------|--------------------------|
| Aluminum   | 6063T5 Aircraft Aluminum |
| PC Cover   | Clear/Diffused           |

Plastic

Length 0.5~3meters

Compatible with LED strips up to 10mm wide.

## **INSTALLATION**

MS-P8016

Length

led strip width

surface finish

1m(standard) 2m(standard) 3m(standard) 1x LED strip Max 8mm Anodized