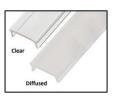

| COMPONENTS |                          |
|------------|--------------------------|
| Aluminum   | 6063T5 Aircraft Aluminum |
| PC Cover   | Clear/Diffused           |

Plastic

Length 0.5~3meters

Compatible with LED strips up to 10mm wide.

# **COMPONENTS | ACCESSORIES**

| MS-P8016 Plastic PC Cover  TYPE Clear/ Diffused  LENGTH 0.5~3meters                                  | Clear |
|------------------------------------------------------------------------------------------------------|-------|
| MS-P8016 Aluminum  MOUNT Recessed  LENGTH 0.5~3meters                                                |       |
| MS-P8016 End Cap  Two end caps included with every Aluminum  One with a hole, another without a hole |       |
| MS-P8016 other Accessories  Corner connector 90deg outside                                           |       |