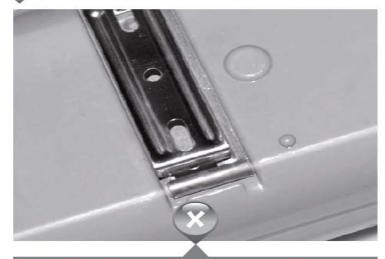

Normal waterproof lamps use the injection molding process, flip shell design After use a long time, the leakage will decline, easy leaking

• The fix clips will be easy corrosion

Only input at one end, easy to age

- 🕤 💣 Rubber Ring easy damager after 2 years
- easy make gap after open the cover
- 🕞 💩 Connect wire easy make water leak afer 2years

Ordinary metal fix clips , not steady