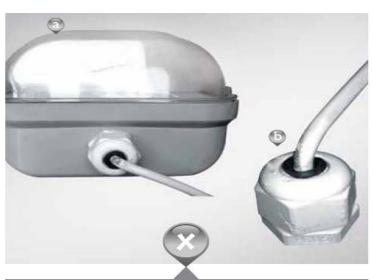

### LED Tri-proof Light Advantage

T16 PLUS Use the Extrusion process to produce

Osing ultraviolet resistant outdoor grade PC material, combined with the reliable Waterproof structure design, no potential safety hazard

One Input and one output ,use waterproof connector

- 🕤 No need maintain , durable in use
- 👩 End caps useresistance and thermal stability PC material
- 🕞 CE certification IP68 waterproof connect wire

High quality installation accessories