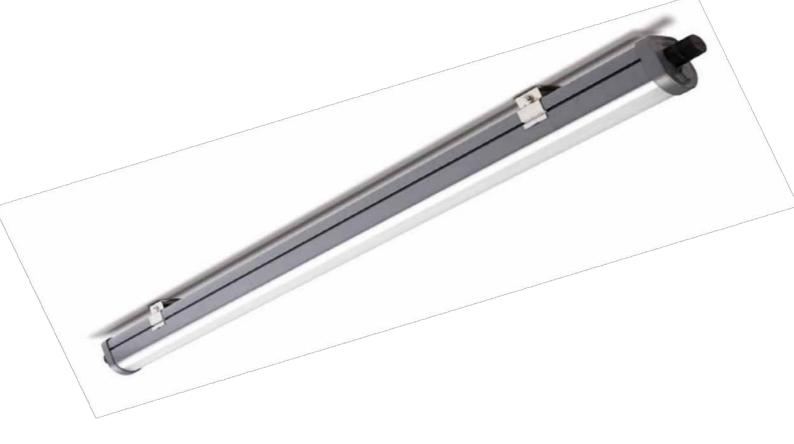

#### (1)Solid and reliable:

6063 T5 Air Aluminum body and UV resistance and thermal stability of PC material, even in the damp, dusty or alkali environment also can work effectively for a long time.

#### (2)Extreme Long lifetime:

More than 50000 hours lifetime, the equivalent of lighting you 10 years of worry-free.

#### (3)Comfortable and bright:

Comfortable temperature, excellent color rendering, make whole visual environment is very comfortable and at the same time can restore the color of the object.

#### (4)Easy installation:

No tedious disassembling process, a few simple steps allow you to easily install in place.

#### (5)Energy conservation and efficient:

Under the same intensity of illumination effect, up to more than 50% of the energy conservation, is your favorable solution of cost savings to reduce spending.

The picture is for reference only, the actual item is the standard.