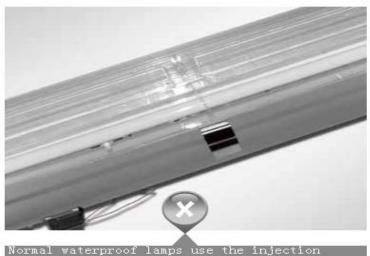

Normal waterproof lamps use the injection molding process, flip shell design After use a long time, the leakage will decline, easy leaking

• The fix clips will be easy corrosion

Only input at one end, easy to age