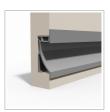

# **CONTENTS**

Our new Plaster in LED Aluminum profile for recessing into plastered walls and ceilings for an incre dible seamless diffused light output. A slim plaster profile is suitable for contemporary lighting. Suit able for 8mm led strip with a led count of no less than 120 leds per meter.

### **Plaster LED Aluminum profile**

| length                        | AVAILABLE<br>LIGHTS | PC Cover       | Aluminum                 | Size         |
|-------------------------------|---------------------|----------------|--------------------------|--------------|
| 0.5~3m optional<br>(Standard: | 8mm,10mm            | Clear/Diffused | 6063T5 Aircraft Aluminum | W53mm*H14 mm |
| 1m/2m/3m)                     |                     |                | Aldiffillatif            |              |