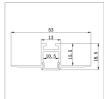

# **MS-P5314**

### **Plaster LED Aluminum profile**

| length                        | AVAILABLE<br>LIGHTS | PC Cover       | Aluminum                 | Size         |
|-------------------------------|---------------------|----------------|--------------------------|--------------|
| 0.5~3m optional<br>(Standard: | 8mm,10mm            | Clear/Diffused | 6063T5 Aircraft Aluminum | W53mm*H14 mm |
| 1m/2m/3m)                     |                     |                | Aldiffillatif            |              |