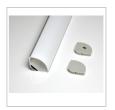

O3030 is a deep profile of a circular shape, which is most commonly used for the manufacture of linear LED fixtures on suspensions, and mounting installation. and it mainly used as the main lighting fixtures on offices or supermarket and home lighting etc.

# MS-03030

#### **Round LED Aluminum Profile**

| length                                     | AVAILABLE<br>LIGHTS    | PC Cover       | Aluminum                    | Size        |
|--------------------------------------------|------------------------|----------------|-----------------------------|-------------|
| 0.5~3m optional<br>(Standard:<br>1m/2m/3m) | 8mm,10mm,12mm,<br>16mm | Clear/Diffused | 6063T5 Aircraft<br>Aluminum | W30mm*H30mm |