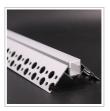

### **Plaster LED Aluminum profile**

| length                        | AVAILABLE<br>LIGHTS | PC Cover       | Aluminum                 | Size         |
|-------------------------------|---------------------|----------------|--------------------------|--------------|
| 0.5~3m optional<br>(Standard: | 8mm,10mm            | Clear/Diffused | 6063T5 Aircraft Aluminum | W53mm*H14 mm |
| 1m/2m/3m)                     |                     |                | Aldiffillatif            |              |