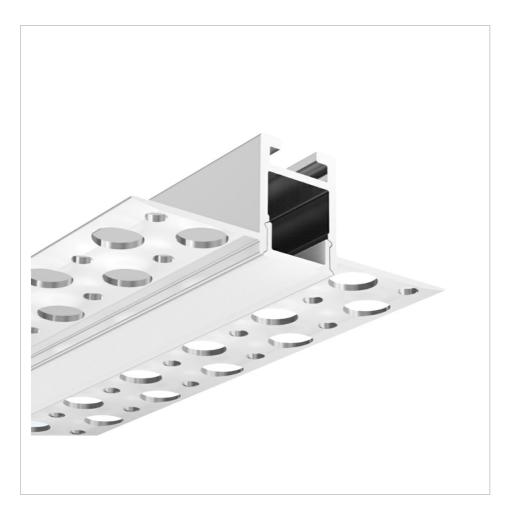

New range of modern Plaster in aluminum profiles - seamless profiles for recessing into plastered walls and ceilings for an incredible seamless diffused light output. Normal LED profile will make aluminum flange on the surface, but Dry-wall LED profile gives rimless LED linear light. We believe this Dry-wall LED profile series give more elegant and delicate LED linear lighting on projects. Believe this will be good choice for your commercial lighting projects.

Dry wall LED aluminum profile also called plaster profile or construction aluminum profile. It has become a new trend for LED linear lighting field, as it offers wonderful and clear application for the project, which has been welcomed for designer, projector on different construction lighting fields.