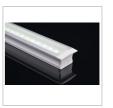

Our new Plaster in LED Aluminum profile for recessing into plastered walls and ceilings for an incredible seamless diffused light output. A slim plaster profile is suitable for contemporary lighting. Suitable for 8mm led strip with a led count of no less than 120 leds per meter. it similar than the MS-P5314, but it can seamless splicing.

### **MS-P5318**

### **Plaster Recessed LED Aluminum profile**

| length                        | AVAILABLE<br>LIGHTS | PC Cover       | Aluminum                 | Size        |
|-------------------------------|---------------------|----------------|--------------------------|-------------|
| 0.5~3m optional<br>(Standard: | 8mm,10mm            | Clear/Diffused | 6063T5 Aircraft Aluminum | W53mm*H18mm |
| 1m/2m/3m)                     |                     |                | Alumnum                  |             |