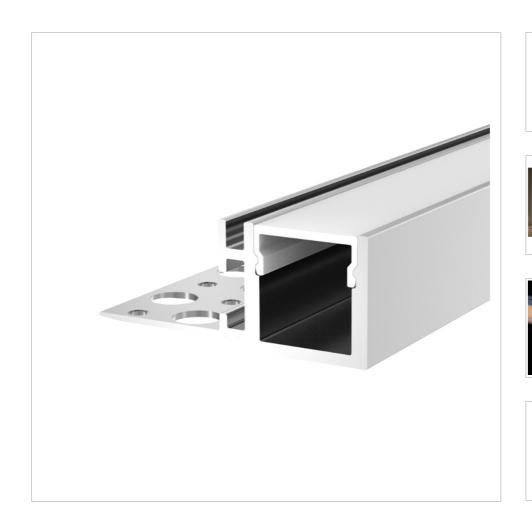

# **CONTENTS**

Our new Plaster in LED Aluminum profile for recessing into plastered walls and ceilings for an incre dible seamless diffused light output. A slim plaster profile is suitable for contemporary lighting. Suit able for 8mm led strip with a led count of no less than 120 leds per meter.

Our new Plaster in LED Aluminum profile for recessing into plastered walls and ceilings for an incredible seamless diffused light output. A slim plaster profile is suitable for contemporary lighting. Suitable for 8mm led strip with a led count of no less than 120 leds per meter. it similar than the MS-P5314, but it can seamless splicing.