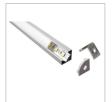

O3030 is a deep profile of a circular shape, which is most commonly used for the manufacture of linear LED fixtures on suspensions, and mounting installation. and it mainly used as the main lighting fixtures on offices or supermarket and home lighting etc.

# MS-03030

#### **Round LED Aluminum Profile**

| length                                     | AVAILABLE<br>LIGHTS    | PC Cover       | Aluminum                    | Size        |
|--------------------------------------------|------------------------|----------------|-----------------------------|-------------|
| 0.5~3m optional<br>(Standard:<br>1m/2m/3m) | 8mm,10mm,12mm,<br>16mm | Clear/Diffused | 6063T5 Aircraft<br>Aluminum | W30mm*H30mm |