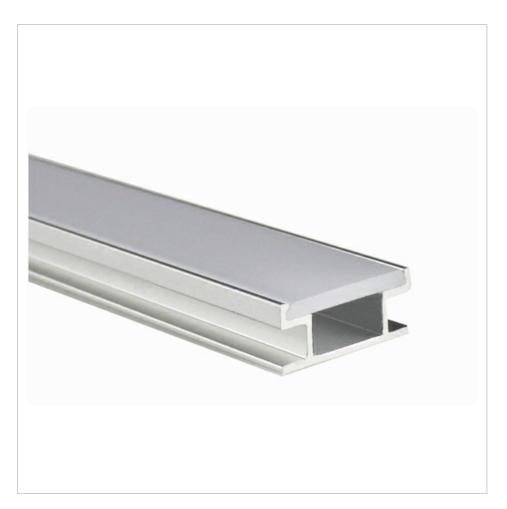

### **Plaster LED Aluminum profile**

| length                        | AVAILABLE<br>LIGHTS | PC Cover       | Aluminum                 | Size         |
|-------------------------------|---------------------|----------------|--------------------------|--------------|
| 0.5~3m optional<br>(Standard: | 8mm,10mm            | Clear/Diffused | 6063T5 Aircraft Aluminum | W53mm*H14 mm |
| 1m/2m/3m)                     |                     |                | Aldiffillatif            |              |