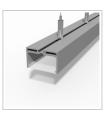

# **MS-P5314**

### **Plaster LED Aluminum profile**

| length                        | AVAILABLE<br>LIGHTS | PC Cover       | Aluminum                 | Size         |
|-------------------------------|---------------------|----------------|--------------------------|--------------|
| 0.5~3m optional<br>(Standard: | 8mm,10mm            | Clear/Diffused | 6063T5 Aircraft Aluminum | W53mm*H14 mm |
| 1m/2m/3m)                     |                     |                | Aldiffillatif            |              |