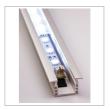

Our new Plaster in LED Aluminum profile for recessing into plastered walls and ceilings for an incredible seamless diffused light output. A slim plaster profile is suitable for contemporary lighting. Suitable for 8mm led strip with a led count of no less than 120 leds per meter. it similar than the MS-P5314, but it can seamless splicing.

### **MS-P5318**

### **Plaster Recessed LED Aluminum profile**

| length                        | AVAILABLE<br>LIGHTS | PC Cover       | Aluminum                 | Size        |
|-------------------------------|---------------------|----------------|--------------------------|-------------|
| 0.5~3m optional<br>(Standard: | 8mm,10mm            | Clear/Diffused | 6063T5 Aircraft Aluminum | W53mm*H18mm |
| 1m/2m/3m)                     |                     |                | Alumnum                  |             |