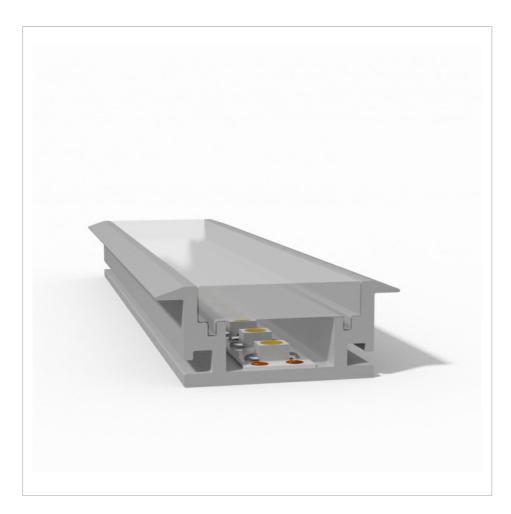

Unique profile P2626 is ideal for mounting underground. There is no better solution to install lighting in the parking with a thickness PC Cover. It can be installed in a space near the pool, in the intervals of terrace boards in paving tiles, granite and ceramic plates, etc.

# **MS-P2626**

| length                                     | AVAILABLE<br>LIGHTS | PC Cover       | Aluminum                    | Size        |
|--------------------------------------------|---------------------|----------------|-----------------------------|-------------|
| 0.5~3m optional<br>(Standard:<br>1m/2m/3m) | 8mm,10mm,12mm       | Clear/Diffused | 6063T5 Aircraft<br>Aluminum | W26mm*H26mm |