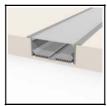

# **CONTENTS**

Our new Plaster in LED Aluminum profile for recessing into plastered walls and ceilings for an incre dible seamless diffused light output. A slim plaster profile is suitable for contemporary lighting. Suit able for 8mm led strip with a led count of no less than 120 leds per meter.

# **MS-P5314**

### **Plaster LED Aluminum profile**

| length                        | AVAILABLE<br>LIGHTS | PC Cover       | Aluminum                 | Size         |
|-------------------------------|---------------------|----------------|--------------------------|--------------|
| 0.5~3m optional<br>(Standard: | 8mm,10mm            | Clear/Diffused | 6063T5 Aircraft Aluminum | W53mm*H14 mm |
| 1m/2m/3m)                     |                     |                | Aldiffillatif            |              |