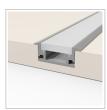

# **CONTENTS**

Our new Plaster in LED Aluminum profile for recessing into plastered walls and ceilings for an incre dible seamless diffused light output. A slim plaster profile is suitable for contemporary lighting. Suit able for 8mm led strip with a led count of no less than 120 leds per meter.

# **MS-P5314**

### **Plaster LED Aluminum profile**

| length                        | AVAILABLE<br>LIGHTS | PC Cover       | Aluminum                 | Size         |
|-------------------------------|---------------------|----------------|--------------------------|--------------|
| 0.5~3m optional<br>(Standard: | 8mm,10mm            | Clear/Diffused | 6063T5 Aircraft Aluminum | W53mm*H14 mm |
| 1m/2m/3m)                     |                     |                | Aldiffillatif            |              |