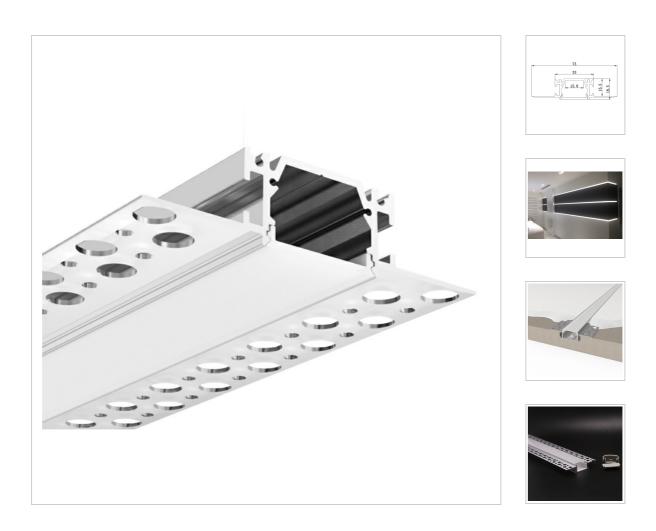

New range of modern Plaster in aluminum profiles - seamless profiles for recessing into plastered walls and ceilings for an incredible seamless diffused light output. Normal LED profile will make aluminum flange on the surface, but Dry-wall LED profile gives rimless LED linear light. We believe this Dry-wall LED profile series give more elegant and delicate LED linear lighting on projects. Believe this will be good choice for your commercial lighting projects.

Dry wall LED aluminum profile also called plaster profile or construction aluminum profile. It has become a new trend for LED linear lighting field, as it offers wonderful and clear application for the project, which has been welcomed for designer, projector on different construction lighting fields.