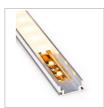

-------------------|-------------|
| 0.5~3m (Standard:<br>1m/2m/3m) | 8mm,10mm,12mm       | Clear/Diffused/Milk | 6063T5 Aircraft<br>Aluminum | W19mm*H19mm |











This profile is also applied in galleries and exhibitions, furniture manufacturing, advertising and architecture. It comes with a rounded (quarter-circle) lens for uniform 45 degree light output.

# MS-P3030C

| length                                     | AVAILABLE<br>LIGHTS    | PC Cover            | Aluminum                    | Size        |
|--------------------------------------------|------------------------|---------------------|-----------------------------|-------------|
| 0.5~3m optional<br>(Standard:<br>1m/2m/3m) | 8mm,10mm,12mm,<br>16mm | Clear/Diffused/Milk | 6063T5 Aircraft<br>Aluminum | W30mm*H30mm |











Aluminum profile channel for led strip lighting up to 11mm width 0.5~3 meter lengths Optional .This PC cover is thicker than normal one, which makes it possible to recessed into floor. It will protect the led strip from being damaged and will make removing dust be an easy task. this suit for installing one the dancing room, bathroom with IP65 strip or somewhere that people walk on it.

### **MS-P1908**

| length                        | AVAILABLE<br>LIGHTS | PC Cover       | Aluminum                 | Size       |
|-------------------------------|---------------------|----------------|--------------------------|------------|
| 0.5~3m optional<br>(Standard: | 8mm,10mm            | Clear/Diffused | 6063T5 Aircraft Aluminum | W19mm*H8mm |
| 1m/2m/3m)                     |