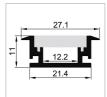

Aluminium LED Profile (Extrusion) suits for LED Strip up to 12mm wide. Our "Floor Mounted" aluminium LED channel can be used with all our LED strip lights. This profile is designed for use in flooring. It's built to be stronger than our other profiles and available with a PC cover diffused cover - available separately. For customers who require longer lengths, simply butt the aluminium channels together to make the required length. Installation is designed to be as simple as possible. This profile is usually bonded into the floor, mounting clips are not available.

### **MS-P2711**

| length                                     | AVAILABLE<br>LIGHTS | PC Cover            | Aluminum                    | Size        |
|--------------------------------------------|---------------------|---------------------|-----------------------------|-------------|
| 0.5~3m optional<br>(Standard:<br>1m/2m/3m) | 8mm,10mm,12mm       | Clear/Diffused/Milk | 6063T5 Aircraft<br>Aluminum | W27mm*H11mm |