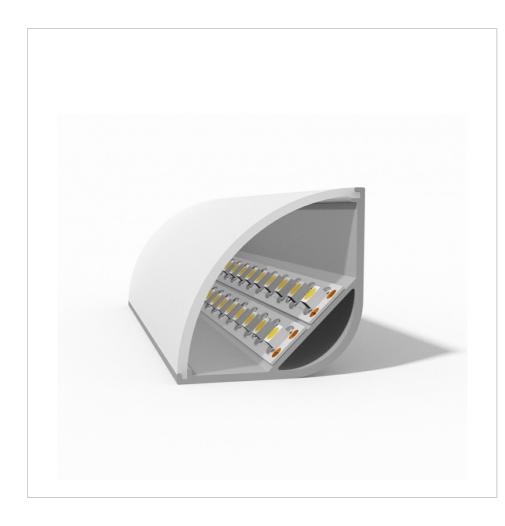

O3030 is a deep profile of a circular shape, which is most commonly used for the manufacture of linear LED fixtures on suspensions, and mounting installation. and it mainly used as the main lighting fixtures on offices or supermarket and home lighting etc.

# MS-03030

#### **Round LED Aluminum Profile**

| length                                     | AVAILABLE<br>LIGHTS    | PC Cover       | Aluminum                    | Size        |
|--------------------------------------------|------------------------|----------------|-----------------------------|-------------|
| 0.5~3m optional<br>(Standard:<br>1m/2m/3m) | 8mm,10mm,12mm,<br>16mm | Clear/Diffused | 6063T5 Aircraft<br>Aluminum | W30mm*H30mm |