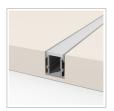

# **CONTENTS**

Our new Plaster in LED Aluminum profile for recessing into plastered walls and ceilings for an incre dible seamless diffused light output. A slim plaster profile is suitable for contemporary lighting. Suit able for 8mm led strip with a led count of no less than 120 leds per meter.

# **MS-P5314**

### **Plaster LED Aluminum profile**

| length                        | AVAILABLE<br>LIGHTS | PC Cover       | Aluminum                 | Size         |
|-------------------------------|---------------------|----------------|--------------------------|--------------|
| 0.5~3m optional<br>(Standard: | 8mm,10mm            | Clear/Diffused | 6063T5 Aircraft Aluminum | W53mm*H14 mm |
| 1m/2m/3m)                     |                     |                | Aldiffillatif            |              |