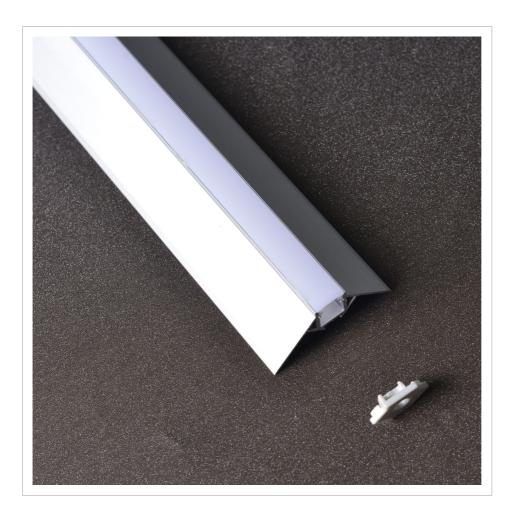

Profile angled mounting P3010, is mainly used to illuminate the windows. Installation of lighting is very simple and requires no special skills.

# **MS-P3010**

## **Triangular LED Aluminum Profile**

| length                                     | AVAILABLE<br>LIGHTS | PC Cover            | Aluminum                    | Size        |
|--------------------------------------------|---------------------|---------------------|-----------------------------|-------------|
| 0.5~3m optional<br>(Standard:<br>1m/2m/3m) | 8mm,10mm,12mm       | Clear/Diffused/Milk | 6063T5 Aircraft<br>Aluminum | W30mm*H10mm |