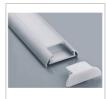

---------------------|-------------|
| 0.5~3m optional<br>(Standard:<br>1m/2m/3m) | 8mm,10mm,12mm,<br>16mm | Clear/Diffused/Milk | 6063T5 Aircraft<br>Aluminum | W36mm*H28mm |











Profile angled mounting P3010, is mainly used to illuminate the windows. Installation of lighting is very simple and requires no special skills.

# **MS-P3010**

## **Triangular LED Aluminum Profile**

| length                                     | AVAILABLE<br>LIGHTS | PC Cover            | Aluminum                    | Size        |
|--------------------------------------------|---------------------|---------------------|-----------------------------|-------------|
| 0.5~3m optional<br>(Standard:<br>1m/2m/3m) | 8mm,10mm,12mm       | Clear/Diffused/Milk | 6063T5 Aircraft<br>Aluminum | W30mm*H10mm |











Profile P4008 is surface-mounted type, its beauty is limited only by your imagination. It's a versatile and sleek profile designed to act as a heat sink and housing for our 8mm, 10mm, or 12mm LED Strip Lights.

# **MS-P4008**

### **Surface LED Aluminum Profile**

| length                                     | AVAILABLE<br>LIGHTS    | PC Cover       | Aluminum                    | Size       |
|--------------------------------------------|------------------------|----------------|-----------------------------|------------|
| 0.5~3m optional<br>(Standard:<br>1m/2m/3m) | 8mm,10mm,12mm,<br>16mm | Clear/Diffused | 6063T5 Aircraft<br>Aluminum | W40mm*H8mm |



This type can be used on the surface or recessing on the wall ,ceiling and so on。 and it also have many connector ,like L,T,+ shape.