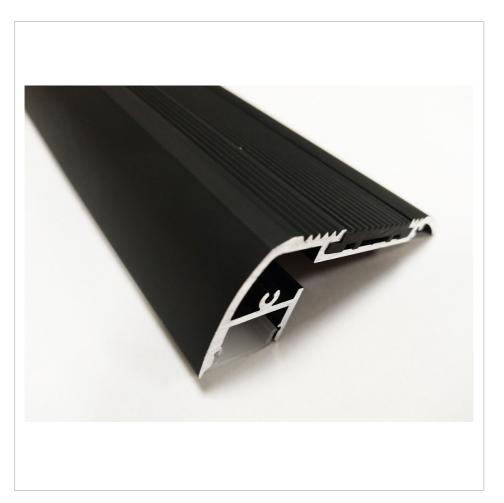

This Black anodized LED Stair Track Profile is unique LED strip lighting housing that is specially designed to fit over the edge of stairs creating for stairway lighting. Whether you require for indoor stair lighting or outdoor stair lighting we have the solution for you. The black aluminum profile includes the non-slip rubber to hide fixings.

## **MS-P6528**

## Stair LED Aluminum profile

| length                                     | AVAILABLE<br>LIGHTS | PC Cover            | Aluminum                    | Size        |
|--------------------------------------------|---------------------|---------------------|-----------------------------|-------------|
| 0.5~3m optional<br>(Standard:<br>1m/2m/3m) | 8mm,10mm,12mm       | Clear/Diffused/Milk | 6063T5 Aircraft<br>Aluminum | W65mm*H28mm |