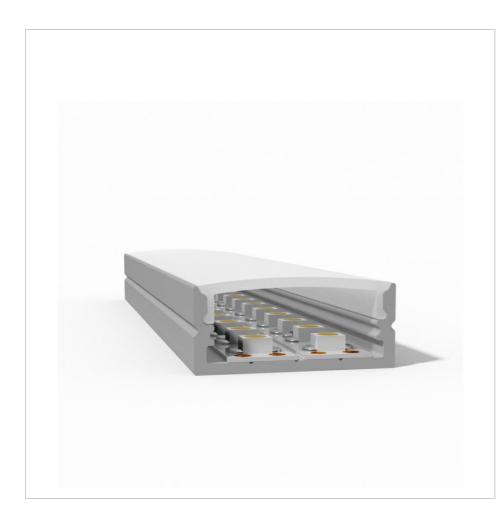

# **MS-P2310**

### **U Shaped LED Aluminum Profile**

| length                         | AVAILABLE<br>LIGHTS | PC Cover            | Aluminum                 | Size        |
|--------------------------------|---------------------|---------------------|--------------------------|-------------|
| 0.5~3m (Standard:<br>1m/2m/3m) | 8mm,10mm,12mm,      | Clear/Diffused/Milk | 6063T5 Aircraft Aluminum | W23mm*H10mm |
| 1111/2111/3111)                | 1011111             |                     | Alumnum                  |             |