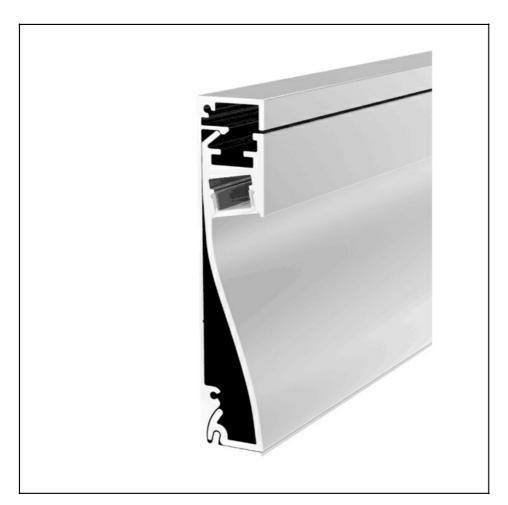

Our MS-P8016 Profile is designed to be used in drywall skirting applications. The profile is anodized and therefore suitable to be coated in your desired color paint. The aluminum extrusion is designed to house our LED strip or LED Tape making it easy to create your own LED Skirting Lights. The aluminum LED Track affords excellent heat sink properties to provide maximum life to your led strip lights. This profile comes in two parts, the fixing profile and the front profile.

### **LED Skirting Profile**

| length                             | AVAILABLE<br>LIGHTS | PC Cover       | Aluminum         | Size        |
|------------------------------------|---------------------|----------------|------------------|-------------|
| 0.5~3 meter<br>Optional (standard: | 8mm,10mm            | clear/diffused | 6063 T5 Aircraft | W80mm*H16mm |
| 1m,2m,3m)                          |                     |                | Aldiffillatif    |             |