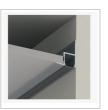

# **MS-P7318**

#### **Plaster Recessed LED Aluminum profile**

| length                                     | AVAILABLE<br>LIGHTS    | PC Cover       | Aluminum                    | Size        |
|--------------------------------------------|------------------------|----------------|-----------------------------|-------------|
| 0.5~3m optional<br>(Standard:<br>1m/2m/3m) | 8mm,10mm,12mm,<br>16mm | Clear/Diffused | 6063T5 Aircraft<br>Aluminum | W73mm*H18mm |