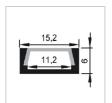

# **CONTENTS**

Our new Plaster in LED Aluminum profile for recessing into plastered walls and ceilings for an incre dible seamless diffused light output. A slim plaster profile is suitable for contemporary lighting. Suit able for 8mm led strip with a led count of no less than 120 leds per meter.

### **Plaster LED Aluminum profile**

| length                        | AVAILABLE<br>LIGHTS | PC Cover       | Aluminum                 | Size         |
|-------------------------------|---------------------|----------------|--------------------------|--------------|
| 0.5~3m optional<br>(Standard: | 8mm,10mm            | Clear/Diffused | 6063T5 Aircraft Aluminum | W53mm*H14 mm |
| 1m/2m/3m)                     |                     |                | Aldiffillatif            |              |