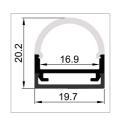

O3030 is a deep profile of a circular shape, which is most commonly used for the manufacture of linear LED fixtures on suspensions, and mounting installation. and it mainly used as the main lighting fixtures on offices or supermarket and home lighting etc.

# MS-03030

#### **Round LED Aluminum Profile**

| length                                     | AVAILABLE<br>LIGHTS    | PC Cover       | Aluminum                    | Size        |
|--------------------------------------------|------------------------|----------------|-----------------------------|-------------|
| 0.5~3m optional<br>(Standard:<br>1m/2m/3m) | 8mm,10mm,12mm,<br>16mm | Clear/Diffused | 6063T5 Aircraft<br>Aluminum | W30mm*H30mm |