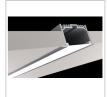

6mm |
| 1m/2m/3m)       |                     |                     | Aluminum        |             |











One of the accessories offered for the LED Large Square Aluminum Extrusion are hanging cables which can make the LED Square aluminum extrusion suspension mounted. End caps protect the LED Aluminum Extrusion from dust and other undesirable elements.

# **MS-P5032**

| length                                     | AVAILABLE<br>LIGHTS    | PC Cover            | Aluminum                    | Size        |
|--------------------------------------------|------------------------|---------------------|-----------------------------|-------------|
| 0.5~3m optional<br>(Standard:<br>1m/2m/3m) | 8mm,10mm,12mm,<br>16mm | Clear/Diffused/Milk | 6063T5 Aircraft<br>Aluminum | W50mm*H32mm |











Recessed Aluminum Extrusion has the spare part at the top of the both sides, so it can be recessed mounted in the wall, and easy to remove. The extrusion is mounted into specially milled grooves with the use of double-sided tape or mounting glue.

# **MS-P6532**

| length                                     | AVAILABLE<br>LIGHTS    | PC Cover            | Aluminum                    | Size        |
|--------------------------------------------|------------------------|---------------------|-----------------------------|-------------|
| 0.5~3m optional<br>(Standard:<br>1m/2m/3m) | 8mm,10mm,12mm,<br>16mm | Clear/Diffused/Milk | 6063T5 Aircraft<br>Aluminum | W65mm*H32mm |











large aluminium extrusion profile is high, so can put the power into the Large Square LED Aluminium Extrusi