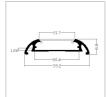

#### **Plaster Recessed LED Aluminum profile**

| length                                     | AVAILABLE<br>LIGHTS    | PC Cover       | Aluminum                    | Size        |
|--------------------------------------------|------------------------|----------------|-----------------------------|-------------|
| 0.5~3m optional<br>(Standard:<br>1m/2m/3m) | 8mm,10mm,12mm,<br>16mm | Clear/Diffused | 6063T5 Aircraft<br>Aluminum | W73mm*H18mm |