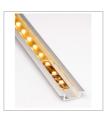

# **CONTENTS**

Our new Plaster in LED Aluminum profile for recessing into plastered walls and ceilings for an incre dible seamless diffused light output. A slim plaster profile is suitable for contemporary lighting. Suit able for 8mm led strip with a led count of no less than 120 leds per meter.