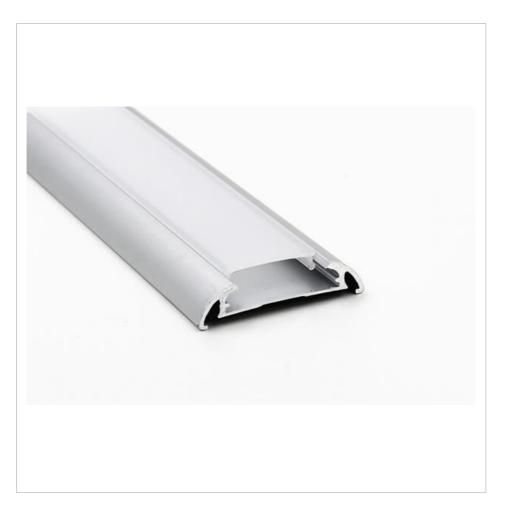

New range of modern Plaster in aluminum profiles - seamless profiles for recessing into plastered walls and ceilings for an incredible seamless diffused light output. Normal LED profile will make aluminum flange on the surface, but Dry-wall LED profile gives rimless LED linear light. We believe this Dry-wall LED profile series give more elegant and delicate LED linear lighting on projects. Believe this will be good choice for your commercial lighting projects.

Dry wall LED aluminum profile also called plaster profile or construction aluminum profile. It has become a new trend for LED linear lighting field, as it offers wonderful and clear application for the project, which has been welcomed for designer, projector on different construction lighting fields.