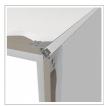

Designed with 45° angle to fit on an outer edge of a wall. Seamless effect corner edge profile designed to plaster in to plaster board. Simply leave a gap in the board or cut out, secure to the plaster board and plaster up for an incredible contemporary seamless rays of light.

Designed with 45° angle to fit on an inside edge of a wall. Seamless effect corner edge profile designed to plaster in to plaster board. Simply leave a gap in the board or cut out, secure to the plaster board and plaster up for an incredible contemporary seamless rays of light.