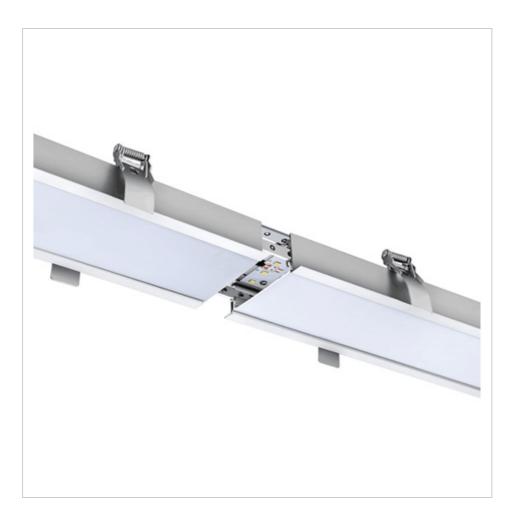

Our new Plaster in LED Aluminum profile for recessing into plastered walls and ceilings for an incredible seamless diffused light output. A slim plaster profile is suitable for contemporary lighting. Suitable for 8mm led strip with a led count of no less than 120 leds per meter. it similar than the MS-P5314, but it can seamless splicing.

New range of modern Plaster in aluminum profiles - seamless profiles for recessing into plastered walls and ceilings for an incredible seamless diffused light output. Normal LED profile will make aluminum flange on the surface, but Dry-wall LED profile gives rimless LED linear light. We believe this Dry-wall LED profile series give more elegant and delicate LED linear lighting on projects. Believe this will be good choice for your commercial lighting projects.