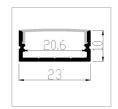

# **MS-P2310**

### **U Shaped LED Aluminum Profile**

| length                         | AVAILABLE<br>LIGHTS | PC Cover            | Aluminum                 | Size        |
|--------------------------------|---------------------|---------------------|--------------------------|-------------|
| 0.5~3m (Standard:<br>1m/2m/3m) | 8mm,10mm,12mm,      | Clear/Diffused/Milk | 6063T5 Aircraft Aluminum | W23mm*H10mm |
| 1111/2111/3111)                | 1011111             |                     | Alumnum                  |             |