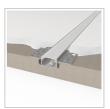

Designed with 45° angle to fit on an outer edge of a wall. Seamless effect corner edge profile designed to plaster in to plaster board. Simply leave a gap in the board or cut out, secure to the plaster board and plaster up for an incredible contemporary seamless rays of light.