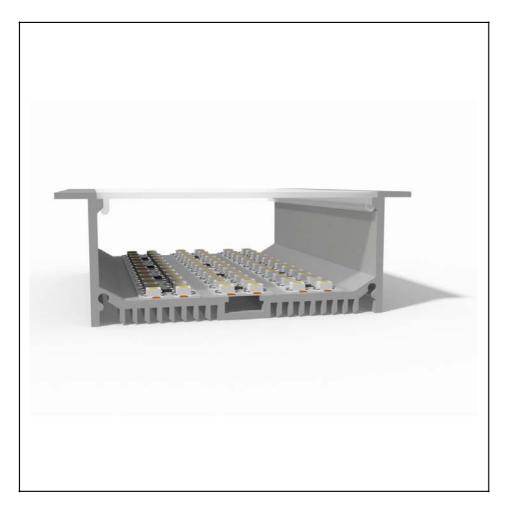

#### **Plaster Recessed LED Aluminum profile**

| length                                     | AVAILABLE<br>LIGHTS    | PC Cover       | Aluminum                    | Size        |
|--------------------------------------------|------------------------|----------------|-----------------------------|-------------|
| 0.5~3m optional<br>(Standard:<br>1m/2m/3m) | 8mm,10mm,12mm,<br>16mm | Clear/Diffused | 6063T5 Aircraft<br>Aluminum | W73mm*H18mm |

Dry wall LED aluminum profile also called plaster profile or construction aluminum profile. It has become a new trend for LED linear lighting field, as it offers wonderful and clear application for the project, which has been welcomed for designer, projector on different construction lighting fields.