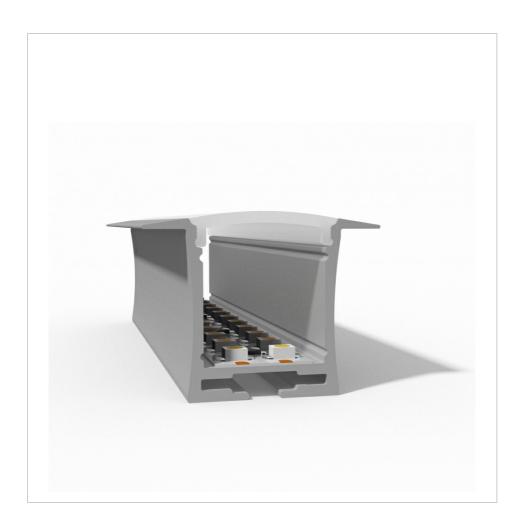

This type have a deep height, can be installed with many LED strip on the ceiling.and it have 2 or 3 meter optional, and of course it can be lighted with no spot light.

# **MS-P3628**

### Recessed LED Aluminum Profile

| length                                     | AVAILABLE<br>LIGHTS    | PC Cover            | Aluminum                    | Size        |
|--------------------------------------------|------------------------|---------------------|-----------------------------|-------------|
| 0.5~3m optional<br>(Standard:<br>1m/2m/3m) | 8mm,10mm,12mm,<br>16mm | Clear/Diffused/Milk | 6063T5 Aircraft<br>Aluminum | W36mm*H28mm |