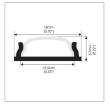

# **MS-P5314**

### **Plaster LED Aluminum profile**

| length                        | AVAILABLE<br>LIGHTS | PC Cover       | Aluminum                 | Size         |
|-------------------------------|---------------------|----------------|--------------------------|--------------|
| 0.5~3m optional<br>(Standard: | 8mm,10mm            | Clear/Diffused | 6063T5 Aircraft Aluminum | W53mm*H14 mm |
| 1m/2m/3m)                     |                     |                | Aldiffillatif            |              |