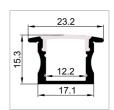

#### **Slim LED Aluminum Profile**

| length                                     | AVAILABLE<br>LIGHTS | PC Cover            | Aluminum                    | Size       |
|--------------------------------------------|---------------------|---------------------|-----------------------------|------------|
| 0.5~3m optional<br>(Standard:<br>1m/2m/3m) | 8mm,10mm,12mm       | Clear/Diffused/Milk | 6063T5 Aircraft<br>Aluminum | W17mm*H7mm |