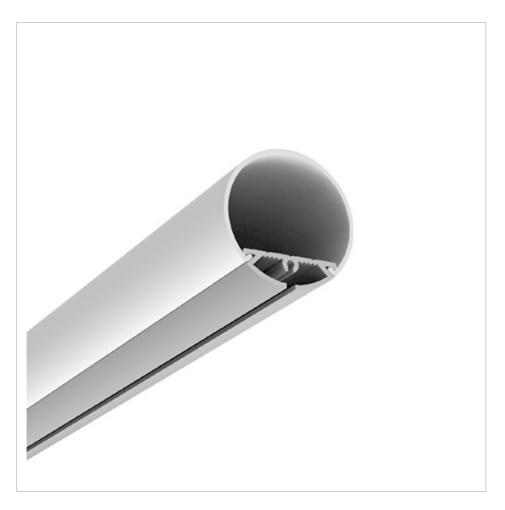

O3030 is a deep profile of a circular shape, which is most commonly used for the manufacture of linear LED fixtures on suspensions, and mounting installation. and it mainly used as the main lighting fixtures on offices or supermarket and home lighting etc.

# MS-03030

#### **Round LED Aluminum Profile**

| length                                     | AVAILABLE<br>LIGHTS    | PC Cover       | Aluminum                    | Size        |
|--------------------------------------------|------------------------|----------------|-----------------------------|-------------|
| 0.5~3m optional<br>(Standard:<br>1m/2m/3m) | 8mm,10mm,12mm,<br>16mm | Clear/Diffused | 6063T5 Aircraft<br>Aluminum | W30mm*H30mm |