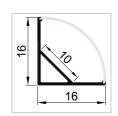

Profile angled mounting P3010, is mainly used to illuminate the windows. Installation of lighting is very simple and requires no special skills.

# **MS-P3010**

## **Triangular LED Aluminum Profile**

| length                                     | AVAILABLE<br>LIGHTS | PC Cover            | Aluminum                    | Size        |
|--------------------------------------------|---------------------|---------------------|-----------------------------|-------------|
| 0.5~3m optional<br>(Standard:<br>1m/2m/3m) | 8mm,10mm,12mm       | Clear/Diffused/Milk | 6063T5 Aircraft<br>Aluminum | W30mm*H10mm |