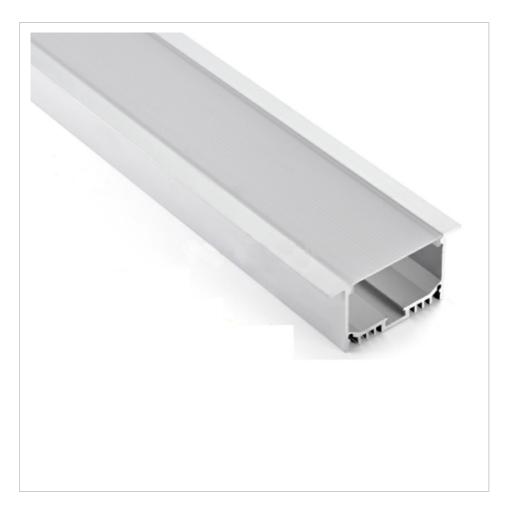

# **MS-P7318**

#### **Plaster Recessed LED Aluminum profile**

| length                                     | AVAILABLE<br>LIGHTS    | PC Cover       | Aluminum                    | Size        |
|--------------------------------------------|------------------------|----------------|-----------------------------|-------------|
| 0.5~3m optional<br>(Standard:<br>1m/2m/3m) | 8mm,10mm,12mm,<br>16mm | Clear/Diffused | 6063T5 Aircraft<br>Aluminum | W73mm*H18mm |