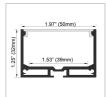

Our new Plaster in LED Aluminum profile for recessing into plastered walls and ceilings for an incredible seamless diffused light output. A slim plaster profile is suitable for contemporary lighting. Suitable for 8mm led strip with a led count of no less than 120 leds per meter. it similar than the MS-P5314, but it can seamless splicing.

### **MS-P5318**

### **Plaster Recessed LED Aluminum profile**

| length                        | AVAILABLE<br>LIGHTS | PC Cover       | Aluminum                 | Size        |
|-------------------------------|---------------------|----------------|--------------------------|-------------|
| 0.5~3m optional<br>(Standard: | 8mm,10mm            | Clear/Diffused | 6063T5 Aircraft Aluminum | W53mm*H18mm |
| 1m/2m/3m)                     |                     |                | Alumnum                  |             |