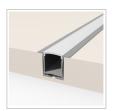

# **CONTENTS**

Our new Plaster in LED Aluminum profile for recessing into plastered walls and ceilings for an incre dible seamless diffused light output. A slim plaster profile is suitable for contemporary lighting. Suit able for 8mm led strip with a led count of no less than 120 leds per meter.

# **MS-P5314**

### **Plaster LED Aluminum profile**

| length                        | AVAILABLE<br>LIGHTS | PC Cover       | Aluminum                 | Size         |
|-------------------------------|---------------------|----------------|--------------------------|--------------|
| 0.5~3m optional<br>(Standard: | 8mm,10mm            | Clear/Diffused | 6063T5 Aircraft Aluminum | W53mm*H14 mm |
| 1m/2m/3m)                     |                     |                | Aldiffillatif            |              |