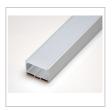

### **MS-P5318**

### **Plaster Recessed LED Aluminum profile**

| length                        | AVAILABLE<br>LIGHTS | PC Cover       | Aluminum                 | Size        |
|-------------------------------|---------------------|----------------|--------------------------|-------------|
| 0.5~3m optional<br>(Standard: | 8mm,10mm            | Clear/Diffused | 6063T5 Aircraft Aluminum | W53mm*H18mm |
| 1m/2m/3m)                     |                     |                | Alumnum                  |             |