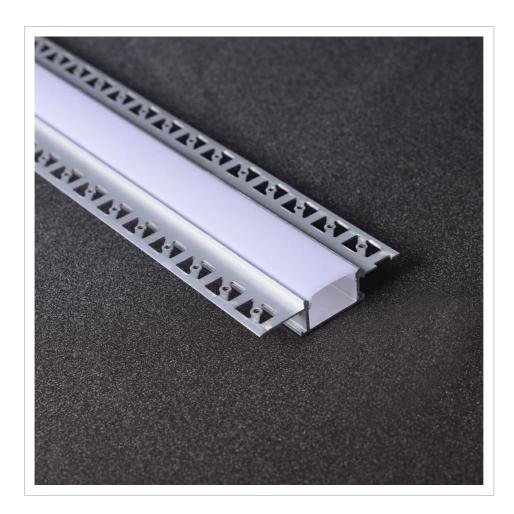

# **CONTENTS**

Our new Plaster in LED Aluminum profile for recessing into plastered walls and ceilings for an incre dible seamless diffused light output. A slim plaster profile is suitable for contemporary lighting. Suit able for 8mm led strip with a led count of no less than 120 leds per meter.

### **Plaster LED Aluminum profile**

| length                        | AVAILABLE<br>LIGHTS | PC Cover       | Aluminum                 | Size         |
|-------------------------------|---------------------|----------------|--------------------------|--------------|
| 0.5~3m optional<br>(Standard: | 8mm,10mm            | Clear/Diffused | 6063T5 Aircraft Aluminum | W53mm*H14 mm |
| 1m/2m/3m)                     |                     |                | Aldiffillatif            |              |