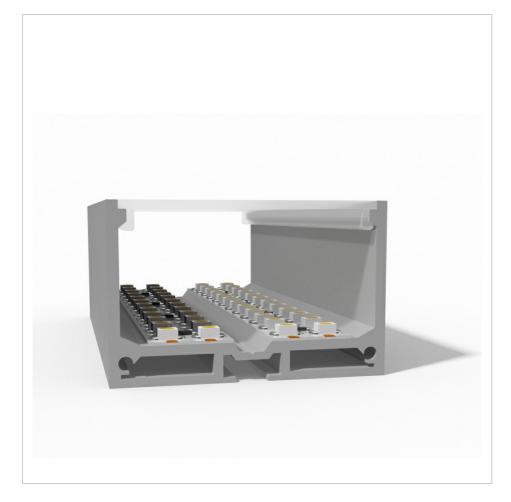

Our new Plaster in LED Aluminum profile for recessing into plastered walls and ceilings for an incredible seamless diffused light output. A slim plaster profile is suitable for contemporary lighting. Suitable for 8mm led strip with a led count of no less than 120 leds per meter. it similar than the MS-P5314, but it can seamless splicing.

### **MS-P5318**

### **Plaster Recessed LED Aluminum profile**

| length                        | AVAILABLE<br>LIGHTS | PC Cover       | Aluminum                 | Size        |
|-------------------------------|---------------------|----------------|--------------------------|-------------|
| 0.5~3m optional<br>(Standard: | 8mm,10mm            | Clear/Diffused | 6063T5 Aircraft Aluminum | W53mm*H18mm |
| 1m/2m/3m)                     |                     |                | Alumnum                  |             |