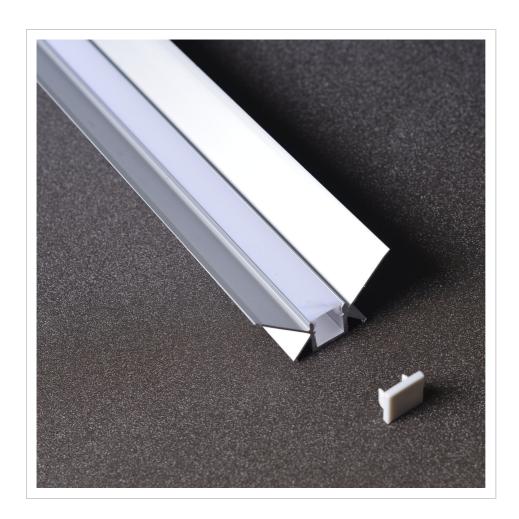

Designed with 45° angle to fit on an inside edge of a wall. Seamless effect corner edge profile designed to plaster in to plaster board. Simply leave a gap in the board or cut out, secure to the plaster board and plaster up for an incredible contemporary seamless rays of light.

# **MS-P4525**

### **Plaster Corner LED Aluminum profile**

| length                        | AVAILABLE<br>LIGHTS | PC Cover   | Aluminum                 | Size        |
|-------------------------------|---------------------|------------|--------------------------|-------------|
| 0.5~3m optional<br>(Standard: | 8mm                 | Clear/Milk | 6063T5 Aircraft Aluminum | W45mm*H25mm |
| 1m/2m/3m)                     |                     |            | AluiTiiTuTT              |             |