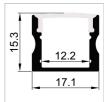

### **Plaster Recessed LED Aluminum profile**

| length                        | AVAILABLE<br>LIGHTS | PC Cover       | Aluminum                 | Size        |
|-------------------------------|---------------------|----------------|--------------------------|-------------|
| 0.5~3m optional<br>(Standard: | 8mm,10mm            | Clear/Diffused | 6063T5 Aircraft Aluminum | W53mm*H18mm |
| 1m/2m/3m)                     |                     |                | Alumnum                  |             |