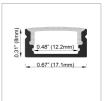

# **CONTENTS**

Our new Plaster in LED Aluminum profile for recessing into plastered walls and ceilings for an incre dible seamless diffused light output. A slim plaster profile is suitable for contemporary lighting. Suit able for 8mm led strip with a led count of no less than 120 leds per meter.

# **MS-P5314**

### **Plaster LED Aluminum profile**

| length                        | AVAILABLE<br>LIGHTS | PC Cover       | Aluminum                 | Size         |
|-------------------------------|---------------------|----------------|--------------------------|--------------|
| 0.5~3m optional<br>(Standard: | 8mm,10mm            | Clear/Diffused | 6063T5 Aircraft Aluminum | W53mm*H14 mm |
| 1m/2m/3m)                     |                     |                | Aldiffillatif            |              |