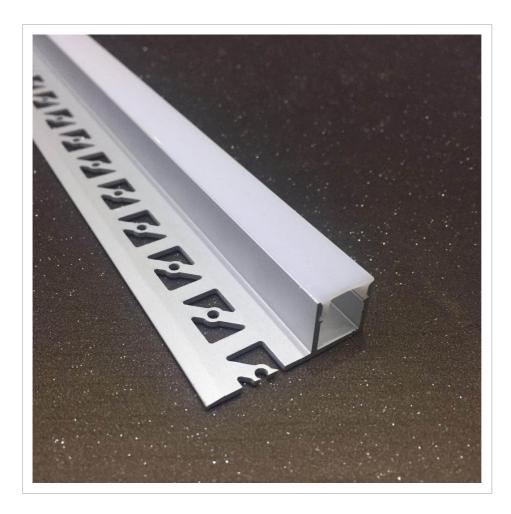

### **Plaster Recessed LED Aluminum profile**

| length                        | AVAILABLE<br>LIGHTS | PC Cover       | Aluminum                 | Size        |
|-------------------------------|---------------------|----------------|--------------------------|-------------|
| 0.5~3m optional<br>(Standard: | 8mm,10mm            | Clear/Diffused | 6063T5 Aircraft Aluminum | W53mm*H18mm |
| 1m/2m/3m)                     |                     |                | Alumnum                  |             |