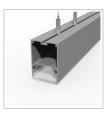

>1m/2m/3m) | 8mm,10mm,12mm,<br>16mm | Clear/Diffused/Milk | 6063T5 Aircraft<br>Aluminum | W50mm*H32mm |











Recessed Aluminum Extrusion has the spare part at the top of the both sides, so it can be recessed mounted in the wall, and easy to remove. The extrusion is mounted into specially milled grooves with the use of double-sided tape or mounting glue.

# **MS-P6532**

| length                                     | AVAILABLE<br>LIGHTS    | PC Cover            | Aluminum                    | Size        |
|--------------------------------------------|------------------------|---------------------|-----------------------------|-------------|
| 0.5~3m optional<br>(Standard:<br>1m/2m/3m) | 8mm,10mm,12mm,<br>16mm | Clear/Diffused/Milk | 6063T5 Aircraft<br>Aluminum | W65mm*H32mm |











large aluminium extrusion profile is high, so can put the power into the Large Square LED Aluminium Extrusion Profile. One of the accessories offered for the extrusion are hanging cables which makes the Square LED aluminium profile suspension mounted.

# **MS-P7050**

| length                                     | AVAILABLE<br>LIGHTS    | PC Cover            | Aluminum                    | Size        |
|--------------------------------------------|------------------------|---------------------|-----------------------------|-------------|
| 0.5~3m optional<br>(Standard:<br>1m/2m/3m) | 8mm,10mm,12mm,<br>16mm | Clear/Diffused/Milk | 6063T5 Aircraft<br>Aluminum | W70mm*H50mm |











One of the accessories offered for the LED Large Square Aluminum Extrusion are hanging cables which ca