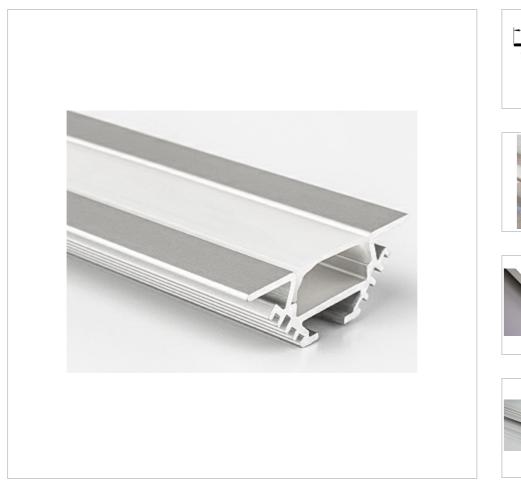

Our new Plaster in LED Aluminum profile for recessing into plastered walls and ceilings for an incredible seamless diffused light output. A slim plaster profile is suitable for contemporary lighting. Suitable for 8mm led strip with a led count of no less than 120 leds per meter. it similar than the MS-P5314, but it can seamless splicing.

### **MS-P5318**

### **Plaster Recessed LED Aluminum profile**

| length                        | AVAILABLE<br>LIGHTS | PC Cover       | Aluminum                 | Size        |
|-------------------------------|---------------------|----------------|--------------------------|-------------|
| 0.5~3m optional<br>(Standard: | 8mm,10mm            | Clear/Diffused | 6063T5 Aircraft Aluminum | W53mm*H18mm |
| 1m/2m/3m)                     |                     |                | Alumnum                  |             |