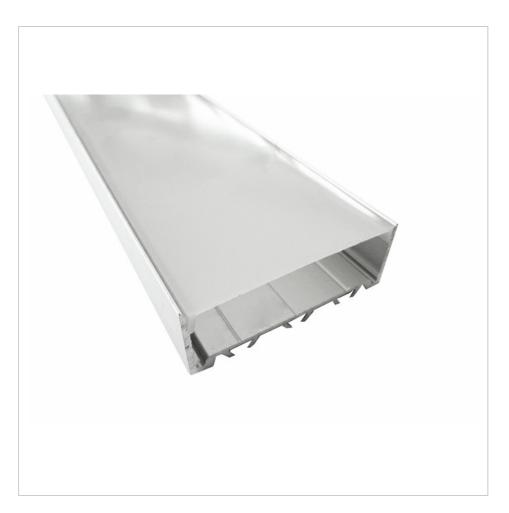

The L7555 is an Suspension LED extrusion profile designed for liner LED strips up to 37mm width. Made from high quality Aluminum, these extrusions provide superior thermal management for higher wattage LED strips and prolong the lifespan of your lighting system.

# **MS-L7555**

### **Seamless Splicing Suspension LED Aluminum Profile**

| length                                     | AVAILABLE<br>LIGHTS    | PC Cover       | Aluminum                    | Size        |
|--------------------------------------------|------------------------|----------------|-----------------------------|-------------|
| 0.5~3m optional<br>(Standard:<br>1m/2m/3m) | 8mm,10mm,12mm,<br>16mm | Clear/Diffused | 6063T5 Aircraft<br>Aluminum | W75mm*H55mm |