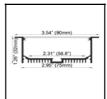

### **Seamless Splicing Recessed LED Aluminum Profile**

| length                                     | AVAILABLE<br>LIGHTS      | PC Cover       | Aluminum                    | Size        |
|--------------------------------------------|--------------------------|----------------|-----------------------------|-------------|
| 0.5~3m optional<br>(Standard:<br>1m/2m/3m) | 8mm, 10mm,<br>12mm, 16mm | Clear/Diffused | 6063T5 Aircraft<br>Aluminum | W70mm*H35mm |