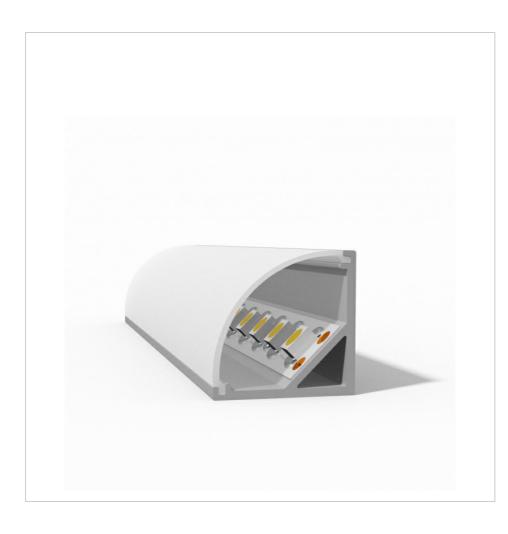

# **MS-P7318**

#### **Plaster Recessed LED Aluminum profile**

| length                                     | AVAILABLE<br>LIGHTS    | PC Cover       | Aluminum                    | Size        |
|--------------------------------------------|------------------------|----------------|-----------------------------|-------------|
| 0.5~3m optional<br>(Standard:<br>1m/2m/3m) | 8mm,10mm,12mm,<br>16mm | Clear/Diffused | 6063T5 Aircraft<br>Aluminum | W73mm*H18mm |