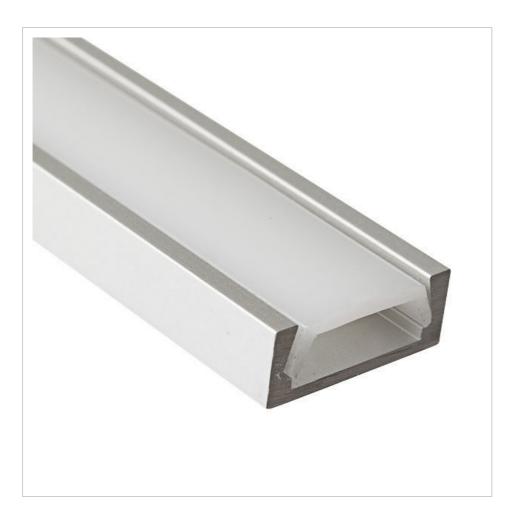

10mm,12mm,<br>16mm | Clear/Diffused | 6063T5 Aircraft<br>Aluminum | W75mm*H55mm |











O3030 is a deep profile of a circular shape, which is most commonly used for the manufacture of linear LED fixtures on suspensions, and mounting installation. and it mainly used as the main lighting fixtures on offices or supermarket and home lighting etc.

# MS-03030

#### **Round LED Aluminum Profile**

| length                                     | AVAILABLE<br>LIGHTS    | PC Cover       | Aluminum                    | Size        |
|--------------------------------------------|------------------------|----------------|-----------------------------|-------------|
| 0.5~3m optional<br>(Standard:<br>1m/2m/3m) | 8mm,10mm,12mm,<br>16mm | Clear/Diffused | 6063T5 Aircraft<br>Aluminum | W30mm*H30mm |











The MS-P1506 is a small type, it can be installed with the LED strip which PCB board less than 11 mm like SMD 2835,SMD3528 and so on. It is designed as a recessed or surface mounting, it can be used on many situation. Like on the wall, the ceiling, the floor,surface of desk, shelves, step, niches etc. it all depends on your imagination.

### **MS-P1506**

### Slim LED Aluminum Profile

| length                                           | AVAILABLE<br>LIGHTS | PC Cover            | Aluminum                    | Size |
|--------------------------------------------------|---------------------|---------------------|-----------------------------|------|
| 0.5~3meter<br>optional, 1m, 2m,<br>3m (standard) | 8mm,10mm            | Clear/Diffused/Milk | 6063T5 Aircraft<br>Aluminum |      |