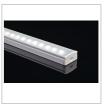

# **MS-P7318**

#### **Plaster Recessed LED Aluminum profile**

| length                                     | AVAILABLE<br>LIGHTS    | PC Cover       | Aluminum                    | Size        |
|--------------------------------------------|------------------------|----------------|-----------------------------|-------------|
| 0.5~3m optional<br>(Standard:<br>1m/2m/3m) | 8mm,10mm,12mm,<br>16mm | Clear/Diffused | 6063T5 Aircraft<br>Aluminum | W73mm*H18mm |