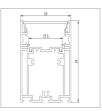

The L7035 is an Architectural Grade LED extrusion profile designed for linear LED strips up to 37mm width. Made from high quality Aluminum, these extrusions provide superior thermal management for higher wattage LED strips and prolong the lifespan of your lighting system.

# **MS-L7035**

### **Seamless Splicing Recessed LED Aluminum Profile**

| length                                     | AVAILABLE<br>LIGHTS      | PC Cover       | Aluminum                    | Size        |
|--------------------------------------------|--------------------------|----------------|-----------------------------|-------------|
| 0.5~3m optional<br>(Standard:<br>1m/2m/3m) | 8mm, 10mm,<br>12mm, 16mm | Clear/Diffused | 6063T5 Aircraft<br>Aluminum | W70mm*H35mm |