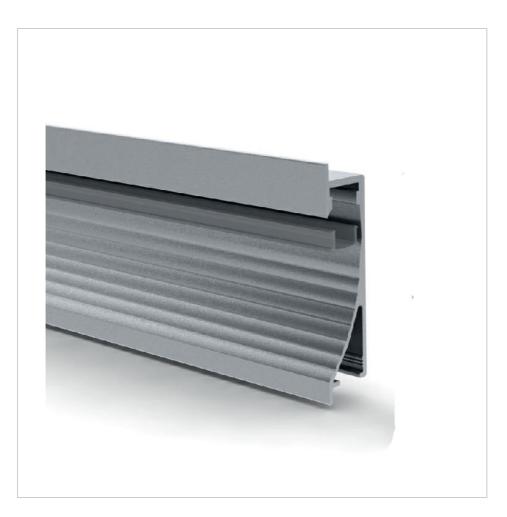

New range of modern Plaster in aluminum profiles - seamless profiles for recessing into plastered walls and ceilings for an incredible seamless diffused light output. Normal LED profile will make aluminum flange on the surface, but Dry-wall LED profile gives rimless LED linear light. We believe this Dry-wall LED profile series give more elegant and delicate LED linear lighting on projects. Believe this will be good choice for your commercial lighting projects.

# **MS-P7318**

#### **Plaster Recessed LED Aluminum profile**

| length                                     | AVAILABLE<br>LIGHTS    | PC Cover       | Aluminum                    | Size        |
|--------------------------------------------|------------------------|----------------|-----------------------------|-------------|
| 0.5~3m optional<br>(Standard:<br>1m/2m/3m) | 8mm,10mm,12mm,<br>16mm | Clear/Diffused | 6063T5 Aircraft<br>Aluminum | W73mm*H18mm |