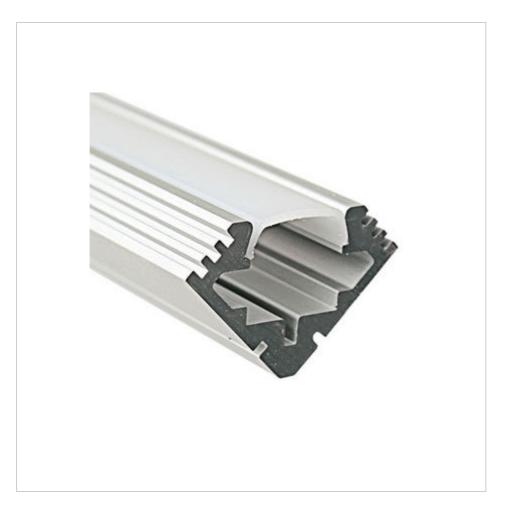

New range of modern Plaster in aluminum profiles - seamless profiles for recessing into plastered walls and ceilings for an incredible seamless diffused light output. Normal LED profile will make aluminum flange on the surface, but Dry-wall LED profile gives rimless LED linear light. We believe this Dry-wall LED profile series give more elegant and delicate LED linear lighting on projects. Believe this will be good choice for your commercial lighting projects.

Dry wall LED aluminum profile also called plaster profile or construction aluminum profile. It has become a new trend for LED linear lighting field, as it offers wonderful and clear application for the project, which has been welcomed for designer, projector on different construction lighting fields.