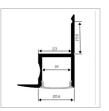

# **CONTENTS**

Our new Plaster in LED Aluminum profile for recessing into plastered walls and ceilings for an incre dible seamless diffused light output. A slim plaster profile is suitable for contemporary lighting. Suit able for 8mm led strip with a led count of no less than 120 leds per meter.

# **MS-P5314**

### **Plaster LED Aluminum profile**

| length                        | AVAILABLE<br>LIGHTS | PC Cover       | Aluminum                 | Size         |
|-------------------------------|---------------------|----------------|--------------------------|--------------|
| 0.5~3m optional<br>(Standard: | 8mm,10mm            | Clear/Diffused | 6063T5 Aircraft Aluminum | W53mm*H14 mm |
| 1m/2m/3m)                     |                     |                | Aldiffillatif            |              |