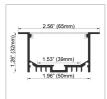

# **MS-P5314**

### **Plaster LED Aluminum profile**

| length                        | AVAILABLE<br>LIGHTS | PC Cover       | Aluminum                 | Size         |
|-------------------------------|---------------------|----------------|--------------------------|--------------|
| 0.5~3m optional<br>(Standard: | 8mm,10mm            | Clear/Diffused | 6063T5 Aircraft Aluminum | W53mm*H14 mm |
| 1m/2m/3m)                     |                     |                | Aldiffillatif            |              |