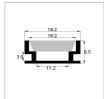

# **MS-P5314**

### **Plaster LED Aluminum profile**

| length                        | AVAILABLE<br>LIGHTS | PC Cover       | Aluminum                 | Size         |
|-------------------------------|---------------------|----------------|--------------------------|--------------|
| 0.5~3m optional<br>(Standard: | 8mm,10mm            | Clear/Diffused | 6063T5 Aircraft Aluminum | W53mm*H14 mm |
| 1m/2m/3m)                     |                     |                | Aldiffillatif            |              |