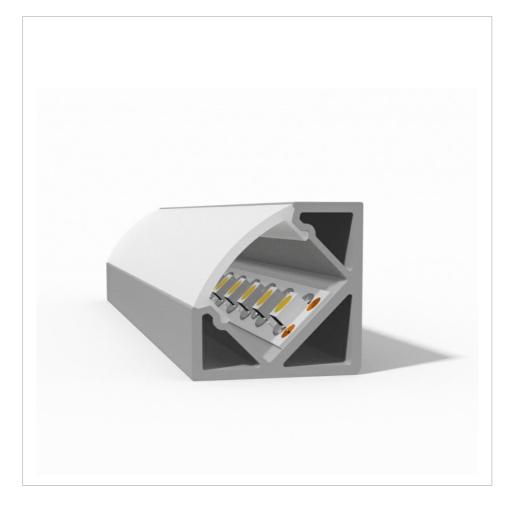

Designed with 45° angle to fit on an outer edge of a wall. Seamless effect corner edge profile designed to plaster in to plaster board. Simply leave a gap in the board or cut out, secure to the plaster board and plaster up for an incredible contemporary seamless rays of light.

Designed with 45° angle to fit on an inside edge of a wall. Seamless effect corner edge profile designed to plaster in to plaster board. Simply leave a gap in the board or cut out, secure to the plaster board and plaster up for an incredible contemporary seamless rays of light.