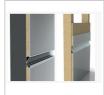

# **CONTENTS**

Our new Plaster in LED Aluminum profile for recessing into plastered walls and ceilings for an incre dible seamless diffused light output. A slim plaster profile is suitable for contemporary lighting. Suit able for 8mm led strip with a led count of no less than 120 leds per meter.

# **MS-P5314**

### **Plaster LED Aluminum profile**

| length                        | AVAILABLE<br>LIGHTS | PC Cover       | Aluminum                 | Size         |
|-------------------------------|---------------------|----------------|--------------------------|--------------|
| 0.5~3m optional<br>(Standard: | 8mm,10mm            | Clear/Diffused | 6063T5 Aircraft Aluminum | W53mm*H14 mm |
| 1m/2m/3m)                     |                     |                | Aldiffillatif            |              |