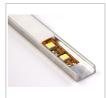

2mm,<br>16mm | Clear/Diffused | 6063T5 Aircraft<br>Aluminum | W75mm*H55mm |











O3030 is a deep profile of a circular shape, which is most commonly used for the manufacture of linear LED fixtures on suspensions, and mounting installation. and it mainly used as the main lighting fixtures on offices or supermarket and home lighting etc.

# MS-03030

#### **Round LED Aluminum Profile**

| length                                     | AVAILABLE<br>LIGHTS    | PC Cover       | Aluminum                    | Size        |
|--------------------------------------------|------------------------|----------------|-----------------------------|-------------|
| 0.5~3m optional<br>(Standard:<br>1m/2m/3m) | 8mm,10mm,12mm,<br>16mm | Clear/Diffused | 6063T5 Aircraft<br>Aluminum | W30mm*H30mm |











The MS-P1506 is a small type, it can be installed with the LED strip which PCB board less than 11 mm like SMD 2835,SMD3528 and so on. It is designed as a recessed or surface mounting, it can be used on many situation. Like on the wall, the ceiling, the floor,surface of desk, shelves, step, niches etc. it all depends on your imagination.

### **MS-P1506**

### Slim LED Aluminum Profile

| length                                           | AVAILABLE<br>LIGHTS | PC Cover            | Aluminum                    | Size |
|--------------------------------------------------|---------------------|---------------------|-----------------------------|------|
| 0.5~3meter<br>optional, 1m, 2m,<br>3m (standard) | 8mm,10mm            | Clear/Diffused/Milk | 6063T5 Aircraft<br>Aluminum |      |