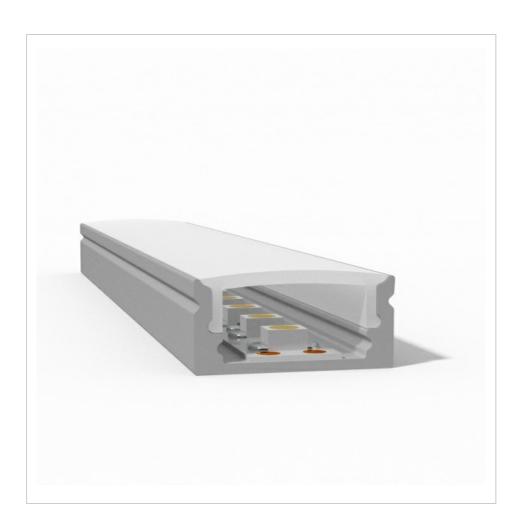

New range of modern Plaster in aluminum profiles - seamless profiles for recessing into plastered walls and ceilings for an incredible seamless diffused light output. Normal LED profile will make aluminum flange on the surface, but Dry-wall LED profile gives rimless LED linear light. We believe this Dry-wall LED profile series give more elegant and delicate LED linear lighting on projects. Believe this will be good choice for your commercial lighting projects.

# **MS-P7318**

#### **Plaster Recessed LED Aluminum profile**

| length                                     | AVAILABLE<br>LIGHTS    | PC Cover       | Aluminum                    | Size        |
|--------------------------------------------|------------------------|----------------|-----------------------------|-------------|
| 0.5~3m optional<br>(Standard:<br>1m/2m/3m) | 8mm,10mm,12mm,<br>16mm | Clear/Diffused | 6063T5 Aircraft<br>Aluminum | W73mm*H18mm |