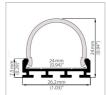

O3030 is a deep profile of a circular shape, which is most commonly used for the manufacture of linear LED fixtures on suspensions, and mounting installation. and it mainly used as the main lighting fixtures on offices or supermarket and home lighting etc.

# MS-03030

#### **Round LED Aluminum Profile**

| length                                     | AVAILABLE<br>LIGHTS    | PC Cover       | Aluminum                    | Size        |
|--------------------------------------------|------------------------|----------------|-----------------------------|-------------|
| 0.5~3m optional<br>(Standard:<br>1m/2m/3m) | 8mm,10mm,12mm,<br>16mm | Clear/Diffused | 6063T5 Aircraft<br>Aluminum | W30mm*H30mm |