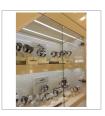

# **CONTENTS**

Our new Plaster in LED Aluminum profile for recessing into plastered walls and ceilings for an incre dible seamless diffused light output. A slim plaster profile is suitable for contemporary lighting. Suit able for 8mm led strip with a led count of no less than 120 leds per meter.

Our new Plaster in LED Aluminum profile for recessing into plastered walls and ceilings for an incredible seamless diffused light output. A slim plaster profile is suitable for contemporary lighting. Suitable for 8mm led strip with a led count of no less than 120 leds per meter. it similar than the MS-P5314, but it can seamless splicing.