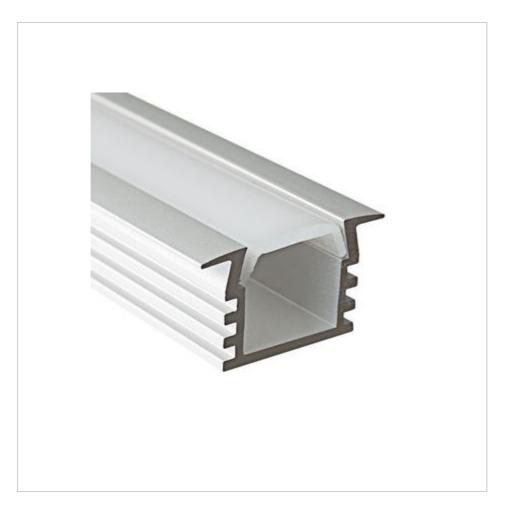

ar LED strips up to 11mm wide. Made from high quality aluminum, these extrusions provide superior thermal management for higher wattage LED strips and prolong the overall lifetime of your lighting system. The MS-P2206 is manufactured with a patented milky PC cover for maximum lumen output and wide beam distribution.

# **MS-P2206**

#### **Recessed LED Aluminum Profile**

| length            | AVAILABLE<br>LIGHTS | PC Cover            | Aluminum        | Size                |
|-------------------|---------------------|---------------------|-----------------|---------------------|
| 0.5~3m (Standard: | 8mm,10mm            | Clear/Diffused/Milk | 6063T5 Aircraft | W22mm*H6mm          |
| 1m/2m/3m)         | 0111111,10111111    | Clear/Diriuseu/Wilk | Aluminum        | VVZZIIIII 110111111 |











This aluminum profile can be used as mortise or mounting installation LED profile MS-P2212 is virtually identical to the profile of the MS-P1612, just the former one have an edge. When installed in this profile LED strip SMD 3528-120 using milk PC cover - you will achieve a uniform line of light, without any point

### **MS-P2212**

### **Recessed LED Aluminum Profile**

| length            | AVAILABLE<br>LIGHTS | PC Cover            | Aluminum        | Size        |
|-------------------|---------------------|---------------------|-----------------|-------------|
| 0.5~3m (Standard: | 8mm,10mm            | Clear/Diffused/Milk | 6063T5 Aircraft | W22mm*H12mm |
| 1m/2m/3m)         | 0111111,10111111    | Clear/Diriused/Wilk | Aluminum        | VVZZIIIII   |











Its scope is