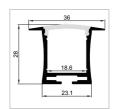

This type have a deep height, can be installed with many LED strip on the ceiling.and it have 2 or 3 meter optional, and of course it can be lighted with no spot light.

# **MS-P3628**

### Recessed LED Aluminum Profile

| length                                     | AVAILABLE<br>LIGHTS    | PC Cover            | Aluminum                    | Size        |
|--------------------------------------------|------------------------|---------------------|-----------------------------|-------------|
| 0.5~3m optional<br>(Standard:<br>1m/2m/3m) | 8mm,10mm,12mm,<br>16mm | Clear/Diffused/Milk | 6063T5 Aircraft<br>Aluminum | W36mm*H28mm |