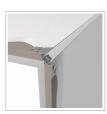

Designed with 45° angle to fit on an outer edge of a wall. Seamless effect corner edge profile designed to plaster in to plaster board. Simply leave a gap in the board or cut out, secure to the plaster board and plaster up for an incredible contemporary seamless rays of light.