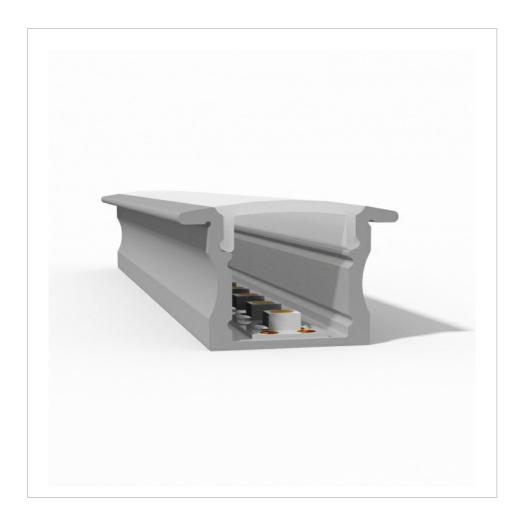

Our MS-P8016 Profile is designed to be used in drywall skirting applications. The profile is anodized and therefore suitable to be coated in your desired color paint. The aluminum extrusion is designed to house our LED strip or LED Tape making it easy to create your own LED Skirting Lights. The aluminum LED Track affords excellent heat sink properties to provide maximum life to your led strip lights. This profile comes in two parts, the fixing profile and the front profile.

### **LED Skirting Profile**

| length                             | AVAILABLE<br>LIGHTS | PC Cover       | Aluminum         | Size        |
|------------------------------------|---------------------|----------------|------------------|-------------|
| 0.5~3 meter<br>Optional (standard: | 8mm,10mm            | clear/diffused | 6063 T5 Aircraft | W80mm*H16mm |
| 1m,2m,3m)                          |                     |                | Aldiffillatif    |             |