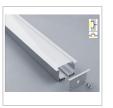

m |
| 1m/2m/3m)       |                     |                     | Aluminum        |             |











One of the accessories offered for the LED Large Square Aluminum Extrusion are hanging cables which can make the LED Square aluminum extrusion suspension mounted. End caps protect the LED Aluminum Extrusion from dust and other undesirable elements.

# **MS-P5032**

| length                                     | AVAILABLE<br>LIGHTS    | PC Cover            | Aluminum                    | Size        |
|--------------------------------------------|------------------------|---------------------|-----------------------------|-------------|
| 0.5~3m optional<br>(Standard:<br>1m/2m/3m) | 8mm,10mm,12mm,<br>16mm | Clear/Diffused/Milk | 6063T5 Aircraft<br>Aluminum | W50mm*H32mm |











Recessed Aluminum Extrusion has the spare part at the top of the both sides, so it can be recessed mounted in the wall, and easy to remove. The extrusion is mounted into specially milled grooves with the use of double-sided tape or mounting glue.

# **MS-P6532**

| length                                     | AVAILABLE<br>LIGHTS    | PC Cover            | Aluminum                    | Size        |
|--------------------------------------------|------------------------|---------------------|-----------------------------|-------------|
| 0.5~3m optional<br>(Standard:<br>1m/2m/3m) | 8mm,10mm,12mm,<br>16mm | Clear/Diffused/Milk | 6063T5 Aircraft<br>Aluminum | W65mm*H32mm |











large aluminium extrusion profile is high, so can put the power into the Large Square LED Aluminium Extrusion