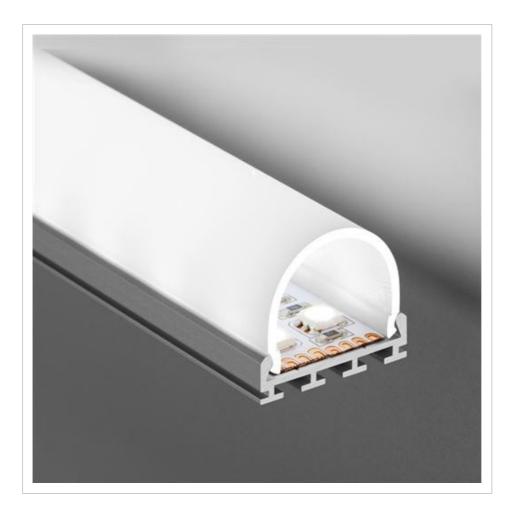

O3030 is a deep profile of a circular shape, which is most commonly used for the manufacture of linear LED fixtures on suspensions, and mounting installation. and it mainly used as the main lighting fixtures on offices or supermarket and home lighting etc.

# MS-03030

#### **Round LED Aluminum Profile**

| length                                     | AVAILABLE<br>LIGHTS    | PC Cover       | Aluminum                    | Size        |
|--------------------------------------------|------------------------|----------------|-----------------------------|-------------|
| 0.5~3m optional<br>(Standard:<br>1m/2m/3m) | 8mm,10mm,12mm,<br>16mm | Clear/Diffused | 6063T5 Aircraft<br>Aluminum | W30mm*H30mm |