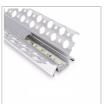

Our new Plaster in LED Aluminum profile for recessing into plastered walls and ceilings for an incredible seamless diffused light output. A slim plaster profile is suitable for contemporary lighting. Suitable for 8mm led strip with a led count of no less than 120 leds per meter. it similar than the MS-P5314, but it can seamless splicing.