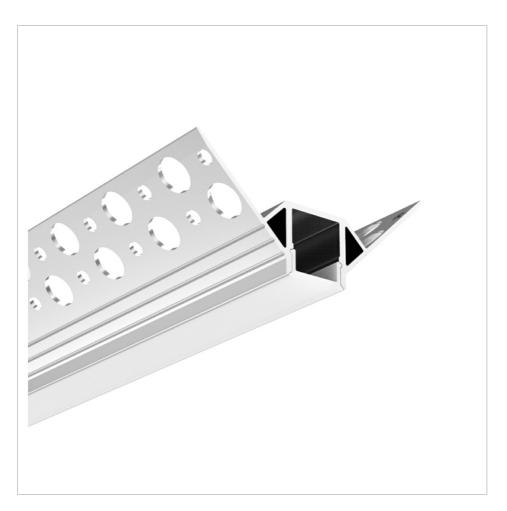

New range of modern Plaster in aluminum profiles - seamless profiles for recessing into plastered walls and ceilings for an incredible seamless diffused light output. Normal LED profile will make aluminum flange on the surface, but Dry-wall LED profile gives rimless LED linear light. We believe this Dry-wall LED profile series give more elegant and delicate LED linear lighting on projects. Believe this will be good choice for your commercial lighting projects.

Dry wall LED aluminum profile also called plaster profile or construction aluminum profile. It has become a new trend for LED linear lighting field, as it offers wonderful and clear application for the project, which has been welcomed for designer, projector on different construction lighting fields.