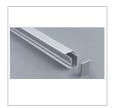

's built to be stronger than our other profiles and available with a PC cover diffused cover - available separately. For customers who require longer lengths, simply butt the aluminium channels together to make the required length. Installation is designed to be as simple as possible. This profile is usually bonded into the floor, mounting clips are not available.

### **MS-P2711**

| length                                     | AVAILABLE<br>LIGHTS | PC Cover            | Aluminum                    | Size        |
|--------------------------------------------|---------------------|---------------------|-----------------------------|-------------|
| 0.5~3m optional<br>(Standard:<br>1m/2m/3m) | 8mm,10mm,12mm       | Clear/Diffused/Milk | 6063T5 Aircraft<br>Aluminum | W27mm*H11mm |











Our "Floor Mounted" aluminium LED channel can be used with all of our LED strip lights. This profile is designed using in the floor. It's built to be stronger than our other profiles and is available with a PC diffused cover. For customers who require longer lengths, simply butt the aluminium channels together to make the required length. Installation is designed to be as simple as possible. This profile is usually bonded into the floor, mounting clips are not available.

# **MS-P2721**

| length                                     | AVAILABLE<br>LIGHTS | PC Cover       | Aluminum                    | Size        |
|--------------------------------------------|---------------------|----------------|-----------------------------|-------------|
| 0.5~3m optional<br>(Standard:<br>1m/2m/3m)