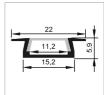

### **Plaster LED Aluminum profile**

| length                        | AVAILABLE<br>LIGHTS | PC Cover       | Aluminum                 | Size         |
|-------------------------------|---------------------|----------------|--------------------------|--------------|
| 0.5~3m optional<br>(Standard: | 8mm,10mm            | Clear/Diffused | 6063T5 Aircraft Aluminum | W53mm*H14 mm |
| 1m/2m/3m)                     |                     |                | Aldiffillatif            |              |