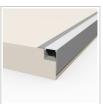

Our new Plaster in LED Aluminum profile for recessing into plastered walls and ceilings for an incredible seamless diffused light output. A slim plaster profile is suitable for contemporary lighting. Suitable for 8mm led strip with a led count of no less than 120 leds per meter. it similar than the MS-P5314, but it can seamless splicing.

### **MS-P5318**

### **Plaster Recessed LED Aluminum profile**

| length                        | AVAILABLE<br>LIGHTS | PC Cover       | Aluminum                 | Size        |
|-------------------------------|---------------------|----------------|--------------------------|-------------|
| 0.5~3m optional<br>(Standard: | 8mm,10mm            | Clear/Diffused | 6063T5 Aircraft Aluminum | W53mm*H18mm |
| 1m/2m/3m)                     |                     |                | Alumnum                  |             |