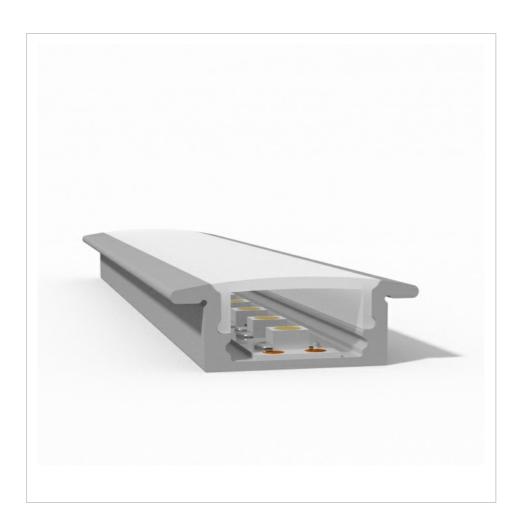

# **CONTENTS**

Our new Plaster in LED Aluminum profile for recessing into plastered walls and ceilings for an incre dible seamless diffused light output. A slim plaster profile is suitable for contemporary lighting. Suit able for 8mm led strip with a led count of no less than 120 leds per meter.

Our new Plaster in LED Aluminum profile for recessing into plastered walls and ceilings for an incredible seamless diffused light output. A slim plaster profile is suitable for contemporary lighting. Suitable for 8mm led strip with a led count of no less than 120 leds per meter. it similar than the MS-P5314, but it can seamless splicing.