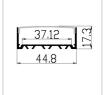

The L7555 is an Suspension LED extrusion profile designed for liner LED strips up to 37mm width. Made from high quality Aluminum, these extrusions provide superior thermal management for higher wattage LED strips and prolong the lifespan of your lighting system.

# **MS-L7555**

### **Seamless Splicing Suspension LED Aluminum Profile**

| length                                     | AVAILABLE<br>LIGHTS    | PC Cover       | Aluminum                    | Size        |
|--------------------------------------------|------------------------|----------------|-----------------------------|-------------|
| 0.5~3m optional<br>(Standard:<br>1m/2m/3m) | 8mm,10mm,12mm,<br>16mm | Clear/Diffused | 6063T5 Aircraft<br>Aluminum | W75mm*H55mm |