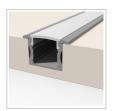

# **CONTENTS**

Our new Plaster in LED Aluminum profile for recessing into plastered walls and ceilings for an incre dible seamless diffused light output. A slim plaster profile is suitable for contemporary lighting. Suit able for 8mm led strip with a led count of no less than 120 leds per meter.

# **MS-P5314**

### **Plaster LED Aluminum profile**

| length                        | AVAILABLE<br>LIGHTS | PC Cover       | Aluminum                 | Size         |
|-------------------------------|---------------------|----------------|--------------------------|--------------|
| 0.5~3m optional<br>(Standard: | 8mm,10mm            | Clear/Diffused | 6063T5 Aircraft Aluminum | W53mm*H14 mm |
| 1m/2m/3m)                     |                     |                | Aldiffillatif            |              |