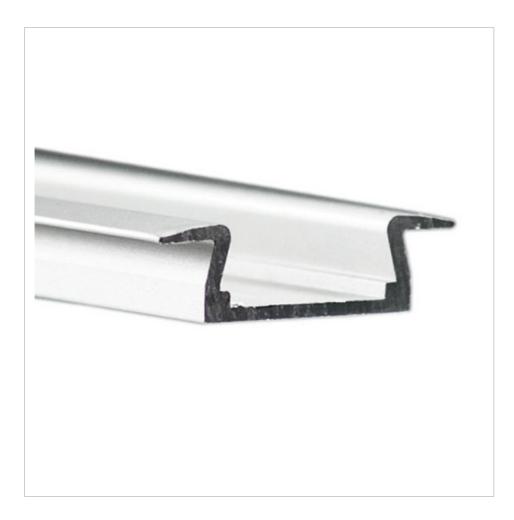

### **Plaster LED Aluminum profile**

| length                        | AVAILABLE<br>LIGHTS | PC Cover       | Aluminum                 | Size         |
|-------------------------------|---------------------|----------------|--------------------------|--------------|
| 0.5~3m optional<br>(Standard: | 8mm,10mm            | Clear/Diffused | 6063T5 Aircraft Aluminum | W53mm*H14 mm |
| 1m/2m/3m)                     |                     |                | Aldiffillatif            |              |