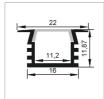

LED strips up to 11mm wide. Made from high quality aluminum, these extrusions provide superior thermal management for higher wattage LED strips and prolong the overall lifetime of your lighting system. The MS-P2206 is manufactured with a patented milky PC cover for maximum lumen output and wide beam distribution.

# **MS-P2206**

#### **Recessed LED Aluminum Profile**

| length            | AVAILABLE<br>LIGHTS | PC Cover            | Aluminum        | Size                |
|-------------------|---------------------|---------------------|-----------------|---------------------|
| 0.5~3m (Standard: | 8mm,10mm            | Clear/Diffused/Milk | 6063T5 Aircraft | W22mm*H6mm          |
| 1m/2m/3m)         | 0111111,10111111    | Clear/Diriuseu/Wilk | Aluminum        | VVZZIIIII 110111111 |











This aluminum profile can be used as mortise or mounting installation LED profile MS-P2212 is virtually identical to the profile of the MS-P1612, just the former one have an edge. When installed in this profile LED strip SMD 3528-120 using milk PC cover - you will achieve a uniform line of light, without any point

### **MS-P2212**

### **Recessed LED Aluminum Profile**

| length            | AVAILABLE<br>LIGHTS | PC Cover            | Aluminum        | Size        |
|-------------------|---------------------|---------------------|-----------------|-------------|
| 0.5~3m (Standard: | 8mm,10mm            | Clear/Diffused/Milk | 6063T5 Aircraft | W22mm*H12mm |
| 1m/2m/3m)         | 0111111,10111111    | Clear/Diriused/Wilk | Aluminum        | VVZZIIIII   |











Its scope is li