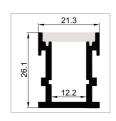

# **MS-P5314**

### **Plaster LED Aluminum profile**

| length                        | AVAILABLE<br>LIGHTS | PC Cover       | Aluminum                 | Size         |
|-------------------------------|---------------------|----------------|--------------------------|--------------|
| 0.5~3m optional<br>(Standard: | 8mm,10mm            | Clear/Diffused | 6063T5 Aircraft Aluminum | W53mm*H14 mm |
| 1m/2m/3m)                     |                     |                | Aldiffillatif            |              |