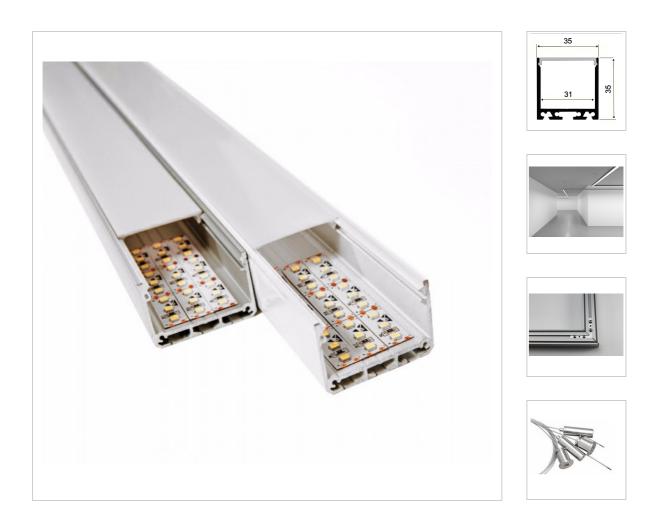

The L7555 is an Suspension LED extrusion profile designed for liner LED strips up to 37mm width. Made from high quality Aluminum, these extrusions provide superior thermal management for higher wattage LED strips and prolong the lifespan of your lighting system.

# **MS-L7555**

### **Seamless Splicing Suspension LED Aluminum Profile**

| length                                     | AVAILABLE<br>LIGHTS    | PC Cover       | Aluminum                    | Size        |
|--------------------------------------------|------------------------|----------------|-----------------------------|-------------|
| 0.5~3m optional<br>(Standard:<br>1m/2m/3m) | 8mm,10mm,12mm,<br>16mm | Clear/Diffused | 6063T5 Aircraft<br>Aluminum | W75mm*H55mm |