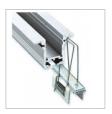

New range of modern Plaster in aluminum profiles - seamless profiles for recessing into plastered walls and ceilings for an incredible seamless diffused light output. Normal LED profile will make aluminum flange on the surface, but Dry-wall LED profile gives rimless LED linear light. We believe this Dry-wall LED profile series give more elegant and delicate LED linear lighting on projects. Believe this will be good choice for your commercial lighting projects.

Dry wall LED aluminum profile also called plaster profile or construction aluminum profile. It has become a new trend for LED linear lighting field, as it offers wonderful and clear application for the project, which has been welcomed for designer, projector on different construction lighting fields.