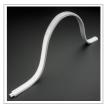

Bendable Aluminum LED Profile (MS-P1806) is an ideal for bending situation, because it can be bent and shaped to the surface that is non-linear making installation easier for curved shapes. Made from high quality Aviation 6063-T5 aircraft aluminum and Anodized, and can be used with Genesis One Lighting's LED strips that are 8~12mm wide.

### **MS-P1806**

### **Bendable LED Aluminum Profile**

| length                                     | AVAILABLE<br>LIGHTS | PC Cover            | Aluminum                    | Size       |
|--------------------------------------------|---------------------|---------------------|-----------------------------|------------|
| 0.5~3m optional<br>(Standard:<br>1m/2m/3m) | 8mm,10mm,12mm       | Clear/Diffused/Milk | 6063T5 Aircraft<br>Aluminum | W18mm*H6mm |