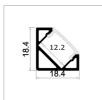

Designed with 45° angle to fit on an outer edge of a wall. Seamless effect corner edge profile designed to plaster in to plaster board. Simply leave a gap in the board or cut out, secure to the plaster board and plaster up for an incredible contemporary seamless rays of light.

Designed with 45° angle to fit on an inside edge of a wall. Seamless effect corner edge profile designed to plaster in to plaster board. Simply leave a gap in the board or cut out, secure to the plaster board and plaster up for an incredible contemporary seamless rays of light.