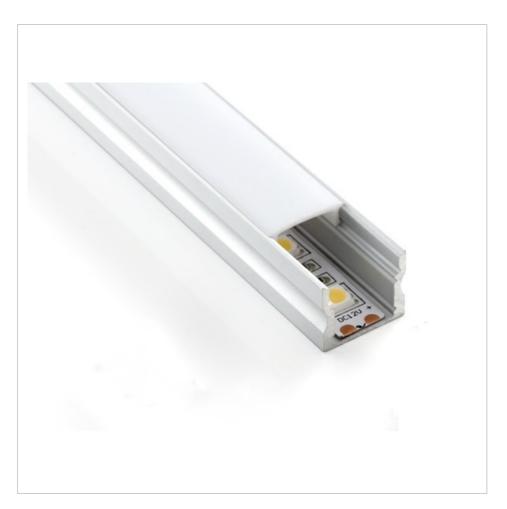

Our new Plaster in LED Aluminum profile for recessing into plastered walls and ceilings for an incredible seamless diffused light output. A slim plaster profile is suitable for contemporary lighting. Suitable for 8mm led strip with a led count of no less than 120 leds per meter. it similar than the MS-P5314, but it can seamless splicing.