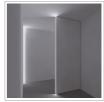

# **CONTENTS**

Our new Plaster in LED Aluminum profile for recessing into plastered walls and ceilings for an incre dible seamless diffused light output. A slim plaster profile is suitable for contemporary lighting. Suit able for 8mm led strip with a led count of no less than 120 leds per meter.

Our new Plaster in LED Aluminum profile for recessing into plastered walls and ceilings for an incredible seamless diffused light output. A slim plaster profile is suitable for contemporary lighting. Suitable for 8mm led strip with a led count of no less than 120 leds per meter. it similar than the MS-P5314, but it can seamless splicing.

New range of modern Plaster in aluminum profiles - seamless profiles for recessing into plastered walls and ceilings for an incredible seamless diffused light output. Normal LED profile will make aluminum flange on the surface, but Dry-wall LED profile gives rimless LED linear light. We believe this Dry-wall LED profile series give more elegant and delicate LED linear lighting on projects. Believe this will be good choice for your commercial lighting projects.