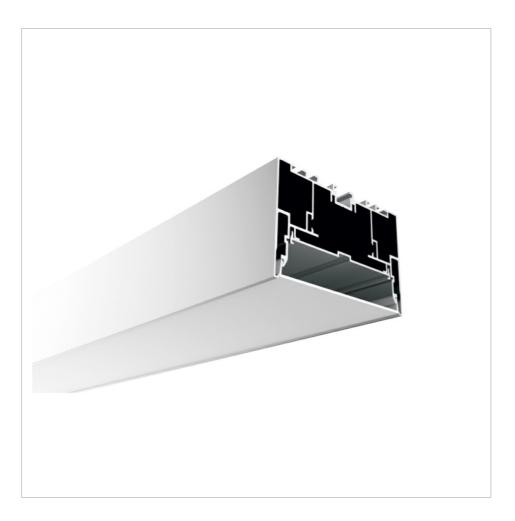

The L7035 is an Architectural Grade LED extrusion profile designed for linear LED strips up to 37mm width. Made from high quality Aluminum, these extrusions provide superior thermal management for higher wattage LED strips and prolong the lifespan of your lighting system.

# **MS-L7035**

### **Seamless Splicing Recessed LED Aluminum Profile**

| length                                     | AVAILABLE<br>LIGHTS      | PC Cover       | Aluminum                    | Size        |
|--------------------------------------------|--------------------------|----------------|-----------------------------|-------------|
| 0.5~3m optional<br>(Standard:<br>1m/2m/3m) | 8mm, 10mm,<br>12mm, 16mm | Clear/Diffused | 6063T5 Aircraft<br>Aluminum | W70mm*H35mm |