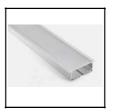

# **CONTENTS**

Our new Plaster in LED Aluminum profile for recessing into plastered walls and ceilings for an incre dible seamless diffused light output. A slim plaster profile is suitable for contemporary lighting. Suit able for 8mm led strip with a led count of no less than 120 leds per meter.

# **MS-P5314**

### **Plaster LED Aluminum profile**

| length                        | AVAILABLE<br>LIGHTS | PC Cover       | Aluminum                 | Size         |
|-------------------------------|---------------------|----------------|--------------------------|--------------|
| 0.5~3m optional<br>(Standard: | 8mm,10mm            | Clear/Diffused | 6063T5 Aircraft Aluminum | W53mm*H14 mm |
| 1m/2m/3m)                     |                     |                | Aldiffillatif            |              |