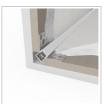

New range of modern Plaster in aluminum profiles - seamless profiles for recessing into plastered walls and ceilings for an incredible seamless diffused light output. Normal LED profile will make aluminum flange on the surface, but Dry-wall LED profile gives rimless LED linear light. We believe this Dry-wall LED profile series give more elegant and delicate LED linear lighting on projects. Believe this will be good choice for your commercial lighting projects.