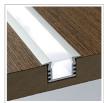

# **CONTENTS**

Our new Plaster in LED Aluminum profile for recessing into plastered walls and ceilings for an incre dible seamless diffused light output. A slim plaster profile is suitable for contemporary lighting. Suit able for 8mm led strip with a led count of no less than 120 leds per meter.

# **MS-P5314**

### **Plaster LED Aluminum profile**

| length                        | AVAILABLE<br>LIGHTS | PC Cover       | Aluminum                 | Size         |
|-------------------------------|---------------------|----------------|--------------------------|--------------|
| 0.5~3m optional<br>(Standard: | 8mm,10mm            | Clear/Diffused | 6063T5 Aircraft Aluminum | W53mm*H14 mm |
| 1m/2m/3m)                     |                     |                | Aldiffillatif            |              |