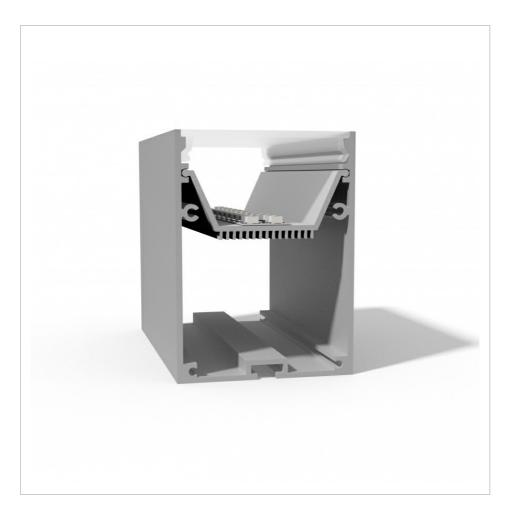

New range of modern Plaster in aluminum profiles - seamless profiles for recessing into plastered walls and ceilings for an incredible seamless diffused light output. Normal LED profile will make aluminum flange on the surface, but Dry-wall LED profile gives rimless LED linear light. We believe this Dry-wall LED profile series give more elegant and delicate LED linear lighting on projects. Believe this will be good choice for your commercial lighting projects.

Dry wall LED aluminum profile also called plaster profile or construction aluminum profile. It has become a new trend for LED linear lighting field, as it offers wonderful and clear application for the project, which has been welcomed for designer, projector on different construction lighting fields.