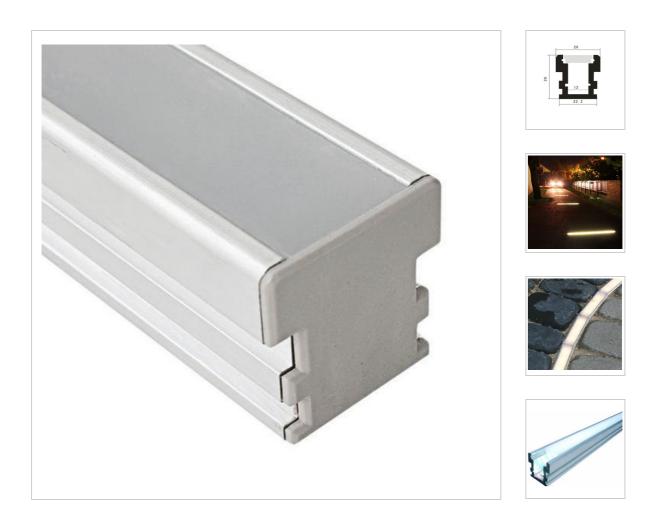

Unique profile P2626 is ideal for mounting underground. There is no better solution to install lighting in the parking with a thickness PC Cover. It can be installed in a space near the pool, in the intervals of terrace boards in paving tiles, granite and ceramic plates, etc.

# **MS-P2626**

| length                                     | AVAILABLE<br>LIGHTS | PC Cover       | Aluminum                    | Size        |
|--------------------------------------------|---------------------|----------------|-----------------------------|-------------|
| 0.5~3m optional<br>(Standard:<br>1m/2m/3m) | 8mm,10mm,12mm       | Clear/Diffused | 6063T5 Aircraft<br>Aluminum | W26mm*H26mm |