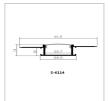

### **Seamless Splicing Recessed LED Aluminum Profile**

| length                                     | AVAILABLE<br>LIGHTS      | PC Cover       | Aluminum                    | Size        |
|--------------------------------------------|--------------------------|----------------|-----------------------------|-------------|
| 0.5~3m optional<br>(Standard:<br>1m/2m/3m) | 8mm, 10mm,<br>12mm, 16mm | Clear/Diffused | 6063T5 Aircraft<br>Aluminum | W70mm*H35mm |