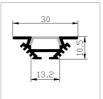

# **CONTENTS**

Our new Plaster in LED Aluminum profile for recessing into plastered walls and ceilings for an incre dible seamless diffused light output. A slim plaster profile is suitable for contemporary lighting. Suit able for 8mm led strip with a led count of no less than 120 leds per meter.

### **Plaster LED Aluminum profile**

| length                        | AVAILABLE<br>LIGHTS | PC Cover       | Aluminum                 | Size         |
|-------------------------------|---------------------|----------------|--------------------------|--------------|
| 0.5~3m optional<br>(Standard: | 8mm,10mm            | Clear/Diffused | 6063T5 Aircraft Aluminum | W53mm*H14 mm |
| 1m/2m/3m)                     |                     |                | Aldiffillatif            |              |