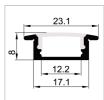

### **Plaster LED Aluminum profile**

| length                        | AVAILABLE<br>LIGHTS | PC Cover       | Aluminum                 | Size         |
|-------------------------------|---------------------|----------------|--------------------------|--------------|
| 0.5~3m optional<br>(Standard: | 8mm,10mm            | Clear/Diffused | 6063T5 Aircraft Aluminum | W53mm*H14 mm |
| 1m/2m/3m)                     |                     |                | Aldiffillatif            |              |