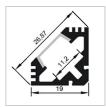

New range of modern Plaster in aluminum profiles - seamless profiles for recessing into plastered walls and ceilings for an incredible seamless diffused light output. Normal LED profile will make aluminum flange on the surface, but Dry-wall LED profile gives rimless LED linear light. We believe this Dry-wall LED profile series give more elegant and delicate LED linear lighting on projects. Believe this will be good choice for your commercial lighting projects.

Dry wall LED aluminum profile also called plaster profile or construction aluminum profile. It has become a new trend for LED linear lighting field, as it offers wonderful and clear application for the project, which has been welcomed for designer, projector on different construction lighting fields.