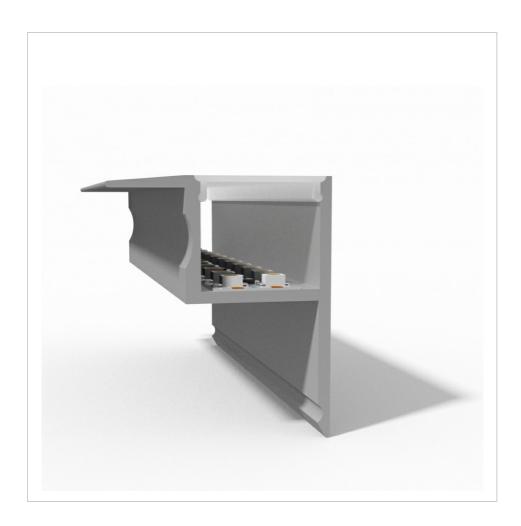

New range of modern Plaster in aluminum profiles - seamless profiles for recessing into plastered walls and ceilings for an incredible seamless diffused light output. Normal LED profile will make aluminum flange on the surface, but Dry-wall LED profile gives rimless LED linear light. We believe this Dry-wall LED profile series give more elegant and delicate LED linear lighting on projects. Believe this will be good choice for your commercial lighting projects.

# **MS-P7318**

#### **Plaster Recessed LED Aluminum profile**

| length                                     | AVAILABLE<br>LIGHTS    | PC Cover       | Aluminum                    | Size        |
|--------------------------------------------|------------------------|----------------|-----------------------------|-------------|
| 0.5~3m optional<br>(Standard:<br>1m/2m/3m) | 8mm,10mm,12mm,<br>16mm | Clear/Diffused | 6063T5 Aircraft<br>Aluminum | W73mm*H18mm |