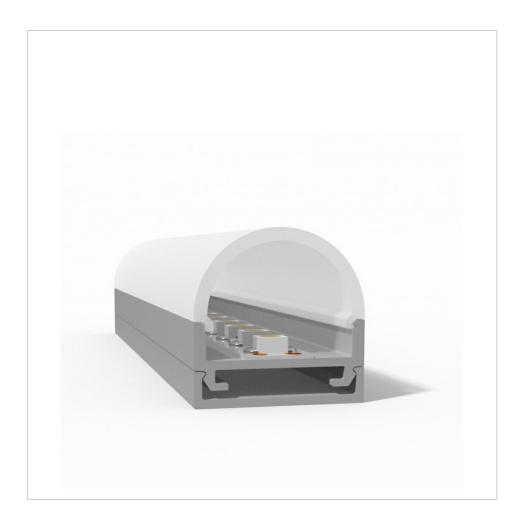

ts. This profile is designed using in the floor. It's built to be stronger than our other profiles and is available with a PC diffused cover. For customers who require longer lengths, simply butt the aluminium channels together to make the required length. Installation is designed to be as simple as possible. This profile is usually bonded into the floor, mounting clips are not available.

# **MS-P2721**

| length                                     | AVAILABLE<br>LIGHTS | PC Cover       | Aluminum                    | Size        |
|--------------------------------------------|---------------------|----------------|-----------------------------|-------------|
| 0.5~3m optional<br>(Standard:<br>1m/2m/3m) | 8mm,10mm,12mm       | Clear/Diffused | 6063T5 Aircraft<br>Aluminum | W27mm*H21mm |











The profile can be activated to create decorative glowing bands in the walls, ceiling, floor, lights, work surfaces, shelves, steps, niches, front lighting glass or acrylic, etc. This type is the first type that we promoted, and now is frequently used for architectural lighting contour.

# **MS-P2019**

### Round LED Aluminum Profile

| length            | AVAILABLE<br>LIGHTS | PC Cover            | Aluminum        | Size              |
|-------------------|---------------------|---------------------|-----------------|-------------------|
| 0.5~3m (Standard: | 8mm,10mm,12mm,      | Clear/Diffused/Milk | 6063T5 Aircraft | W20mm*H19mm       |
| 1m/2m/3m)         | 16mm                |                     | Aluminum        | WZOIIIII HT9IIIII |











- housing for flexible or