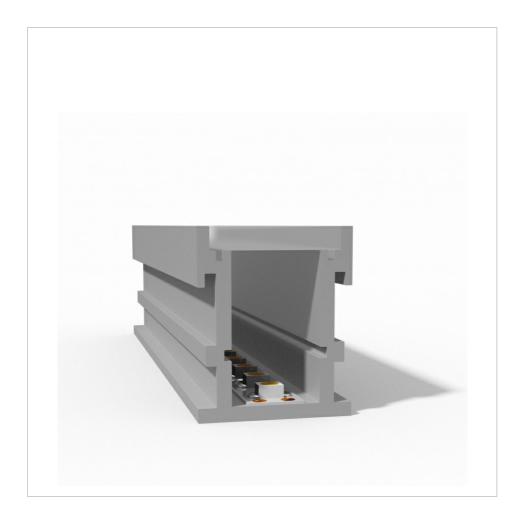

# **MS-P5314**

### **Plaster LED Aluminum profile**

| length                        | AVAILABLE<br>LIGHTS | PC Cover       | Aluminum                 | Size         |
|-------------------------------|---------------------|----------------|--------------------------|--------------|
| 0.5~3m optional<br>(Standard: | 8mm,10mm            | Clear/Diffused | 6063T5 Aircraft Aluminum | W53mm*H14 mm |
| 1m/2m/3m)                     |                     |                | Aldiffillatif            |              |