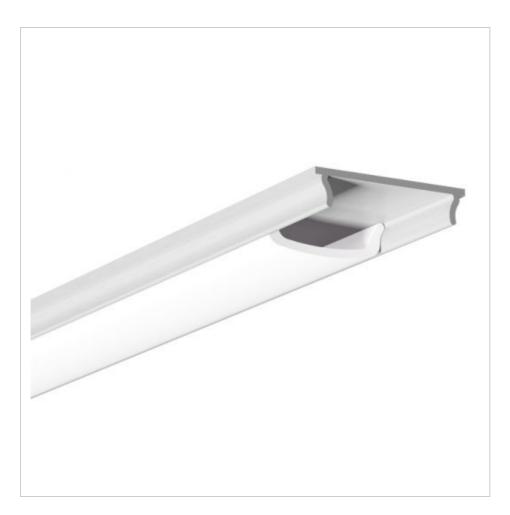

Dry wall LED aluminum profile also called plaster profile or construction aluminum profile. It has become a new trend for LED linear lighting field, as it offers wonderful and clear application for the project, which has been welcomed for designer, projector on different construction lighting fields.