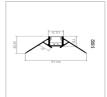

Profile angled mounting P3010, is mainly used to illuminate the windows. Installation of lighting is very simple and requires no special skills.

# **MS-P3010**

## **Triangular LED Aluminum Profile**

| length                                     | AVAILABLE<br>LIGHTS | PC Cover            | Aluminum                    | Size        |
|--------------------------------------------|---------------------|---------------------|-----------------------------|-------------|
| 0.5~3m optional<br>(Standard:<br>1m/2m/3m) | 8mm,10mm,12mm       | Clear/Diffused/Milk | 6063T5 Aircraft<br>Aluminum | W30mm*H10mm |