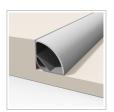

O3030 is a deep profile of a circular shape, which is most commonly used for the manufacture of linear LED fixtures on suspensions, and mounting installation. and it mainly used as the main lighting fixtures on offices or supermarket and home lighting etc.

# MS-03030

#### **Round LED Aluminum Profile**

| length                                     | AVAILABLE<br>LIGHTS    | PC Cover       | Aluminum                    | Size        |
|--------------------------------------------|------------------------|----------------|-----------------------------|-------------|
| 0.5~3m optional<br>(Standard:<br>1m/2m/3m) | 8mm,10mm,12mm,<br>16mm | Clear/Diffused | 6063T5 Aircraft<br>Aluminum | W30mm*H30mm |