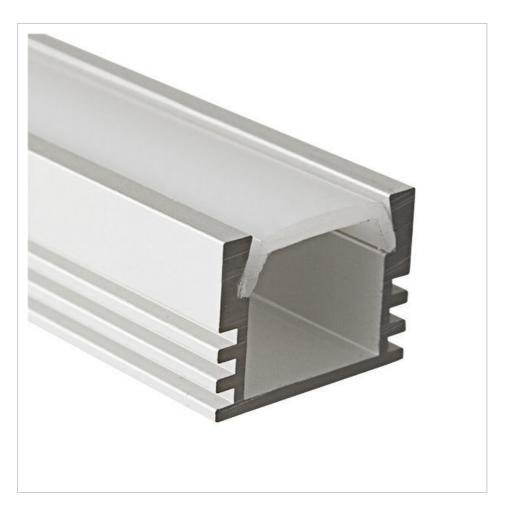

# **CONTENTS**

Our new Plaster in LED Aluminum profile for recessing into plastered walls and ceilings for an incre dible seamless diffused light output. A slim plaster profile is suitable for contemporary lighting. Suit able for 8mm led strip with a led count of no less than 120 leds per meter.

Our new Plaster in LED Aluminum profile for recessing into plastered walls and ceilings for an incredible seamless diffused light output. A slim plaster profile is suitable for contemporary lighting. Suitable for 8mm led strip with a led count of no less than 120 leds per meter. it similar than the MS-P5314, but it can seamless splicing.