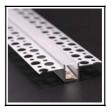

New range of modern Plaster in aluminum profiles - seamless profiles for recessing into plastered walls and ceilings for an incredible seamless diffused light output. Normal LED profile will make aluminum flange on the surface, but Dry-wall LED profile gives rimless LED linear light. We believe this Dry-wall LED profile series give more elegant and delicate LED linear lighting on projects. Believe this will be good choice for your commercial lighting projects.

Dry wall LED aluminum profile also called plaster profile or construction aluminum profile. It has become a new trend for LED linear lighting field, as it offers wonderful and clear application for the project, which has been welcomed for designer, projector on different construction lighting fields.