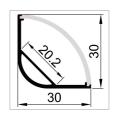

O3030 is a deep profile of a circular shape, which is most commonly used for the manufacture of linear LED fixtures on suspensions, and mounting installation. and it mainly used as the main lighting fixtures on offices or supermarket and home lighting etc.

# MS-03030

#### **Round LED Aluminum Profile**

| length                                     | AVAILABLE<br>LIGHTS    | PC Cover       | Aluminum                    | Size        |
|--------------------------------------------|------------------------|----------------|-----------------------------|-------------|
| 0.5~3m optional<br>(Standard:<br>1m/2m/3m) | 8mm,10mm,12mm,<br>16mm | Clear/Diffused | 6063T5 Aircraft<br>Aluminum | W30mm*H30mm |