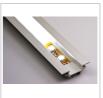

t Aluminum | W23mm*H10mm |
| 1111/2111/3111)                | 1011111             |                     | Alumnum                  |             |











This type have a deep height, can be installed with many LED strip on the ceiling.and it have 2 or 3 meter optional, and of course it can be lighted with no spot light.

# **MS-P3628**

### Recessed LED Aluminum Profile

| length                                     | AVAILABLE<br>LIGHTS    | PC Cover            | Aluminum                    | Size        |
|--------------------------------------------|------------------------|---------------------|-----------------------------|-------------|
| 0.5~3m optional<br>(Standard:<br>1m/2m/3m) | 8mm,10mm,12mm,<br>16mm | Clear/Diffused/Milk | 6063T5 Aircraft<br>Aluminum | W36mm*H28mm |











Profile angled mounting P3010, is mainly used to illuminate the windows. Installation of lighting is very simple and requires no special skills.

# **MS-P3010**

## **Triangular LED Aluminum Profile**

| length                                     | AVAILABLE<br>LIGHTS | PC Cover            | Aluminum                    | Size        |
|--------------------------------------------|---------------------|---------------------|-----------------------------|-------------|
| 0.5~3m optional<br>(Standard:<br>1m/2m/3m) | 8mm,10mm,12mm       | Clear/Diffused/Milk | 6063T5 Aircraft<br>Aluminum | W30mm*H10mm |











Profile P4008 is surface-mounted type, its beauty is limited only by your imagination. It's a versatile and sleek profile designed to act as a heat sink and housing for our 8mm,