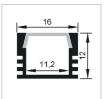

### **Plaster LED Aluminum profile**

| length                        | AVAILABLE<br>LIGHTS | PC Cover       | Aluminum                 | Size         |
|-------------------------------|---------------------|----------------|--------------------------|--------------|
| 0.5~3m optional<br>(Standard: | 8mm,10mm            | Clear/Diffused | 6063T5 Aircraft Aluminum | W53mm*H14 mm |
| 1m/2m/3m)                     |                     |                | Aldiffillatif            |              |