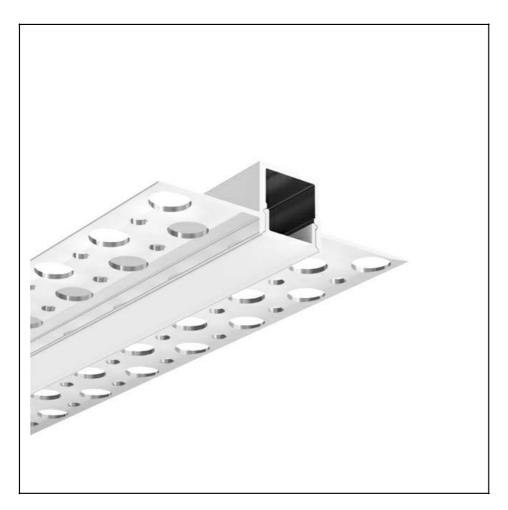

# **CONTENTS**

Our new Plaster in LED Aluminum profile for recessing into plastered walls and ceilings for an incre dible seamless diffused light output. A slim plaster profile is suitable for contemporary lighting. Suit able for 8mm led strip with a led count of no less than 120 leds per meter.

Our new Plaster in LED Aluminum profile for recessing into plastered walls and ceilings for an incredible seamless diffused light output. A slim plaster profile is suitable for contemporary lighting. Suitable for 8mm led strip with a led count of no less than 120 leds per meter. it similar than the MS-P5314, but it can seamless splicing.