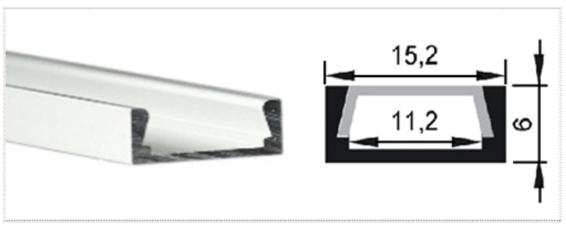

### (2) MS-P1908

| MS-P1908 | Length                                          | led strip width             | surface finish |
|----------|-------------------------------------------------|-----------------------------|----------------|
|          | 1m (standard)<br>2m (standard)<br>3m (standard) | 1x LED strip<br>Max 8, 10mm | Anodized       |

#### **Standard**

This profile is embedded type most often used to install LED lights on the street or in areas where there is a risk of moisture ingress. It can be a space near the pool, in the intervals of terrace boards in paving tile, granite and ceramic plates, etc.

The main difference from other types of profiles, it is massive and durable light diffusing PC Cover, which is mounted with a special sealant. This profile is best protects the LEDs from moisture and mechanical damage.