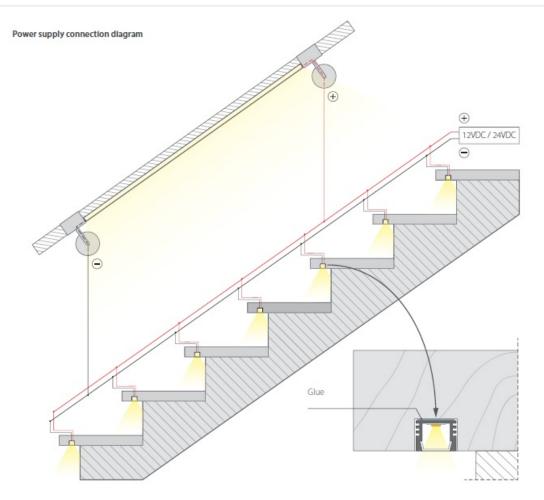

r models profiles

It is designed to tie-in furniture, shelves, drywall, wooden partitions, etc., as shown in the example







The profile can be activated to create decorative luminescent bands in the walls, ceiling, floor, lights, work surfaces, shelves, steps, niches.





# (5)MS-P1612



MS-P1612 Length led strip width surface finish

1m (standard) 1x LED strip Anodized
2m (standard) Max 8, 10mm
3m (standard)

#### Standard



**Optional** 



This aluminum profile can be as mortise and overhead

LED profile MS-P1612 is virtually identical to the profile of the MS-P1506.

The only difference is installation depth LEDs.

When installed in this profile LED strip SMD 3528-120 using milk PC Cover - you will achieve is a uniform line of light, without the effect of a point.















### (6)MS-P2212



#### **Standard**



Deep mortise profile, you can to create bands of light with uniform illumination without points.

Embedded in this profile walls, ceiling, floor, furniture, you can create a stunning and unique interior design.





The interior and exterior, the product profile of MS-P2212 can perform as a decorative function, and the function of basic lighting.



### (7)MS-03030



MS-03030 Length led strip width surface finish



1m (standard) 2m (standard) 3m (standard) 1x LED strip 8, 10, 12,16mm

Anodized

#### Standard







O3030 - is a deep profile of a circular shape, which is most commonly used for the manufacture of linear LED fixtures on suspensions, stretching and stuff.



Fixtures of this profile are incredibly comfortable to illuminate paintings