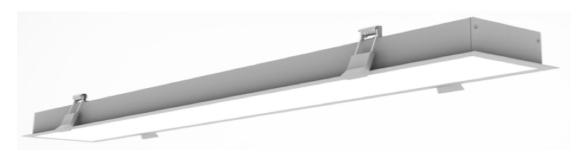

# (21) MS-L7575

MS-L7575 Length led strip width surface finish

1m (standard) 2m (standard) 3m (standard) 1x LED strip Max 8, 10, 12,16mm Anodized

#### Standard

# Optional Control Contr

The L7575 is an Architectural Grade LED extrusion profile designed for liner LED strips up to 37mm wide. Made from high quality Aluminum, these extrusions provide superior thermal management for higher wattage LED strips and prolong the lifespan of your lighting system.

This surface mount profile is manufactured with a patented diffuser for maximum lumen output and wide beam distribution. The L7575 profile helps protect LED's from dust and other undesirable elements, which can shorten the LED's life.