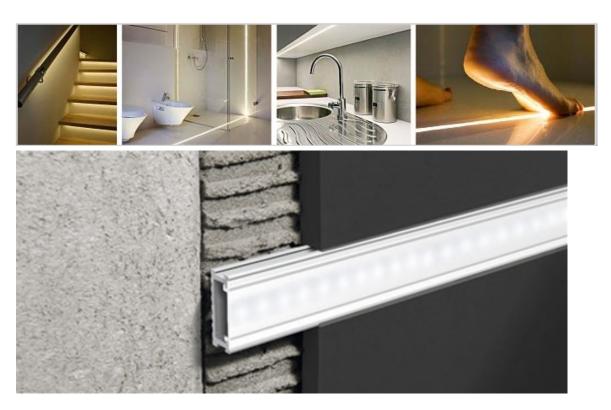

# **LED Aluminum Profile Applications**

MS-L7575

It can bend to many different shapes. Like as U O P W, use for some special applications.

Applications: cabinets LED Lighting, indoor LED lighting, furniture led lighting, store shelf led lighting, Exhibition booth LED lighting, window display LED lighting, jewelry counter lighting etc