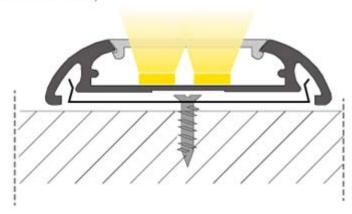

#### Standard

Profile P4008 is surface-profile type, its beauty is limited only by your imagination. It's a versatile and sleek profile designed to act as a heat sink and housing for our 8mm, 10mm, or 12mm LED Strip Lights.

The curved wing channel provides both modern appeal and a variety of mounting options to illuminate displays, cabinets, shelving, ceilings, furniture or any other lighting application.

The profile can be clicked over the top of mounting screw for a secure mount

first of all drill your screws in the right place and the others is so easy.