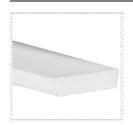

# **LED Aluminum Profile Applications**

MS-L7575

# (21) MS-L7575

MS-L7575 Length led strip width surface finish

1m (standard) 2m (standard) 3m (standard) 1x LED strip Max 8, 10, 12,16mm Anodized

#### Standard

# Optional Control Contr

The L7575 is an Architectural Grade LED extrusion profile designed for liner LED strips up to 37mm wide. Made from high quality Aluminum, these extrusions provide superior thermal management for higher wattage LED strips and prolong the lifespan of your lighting system.

This surface mount profile is manufactured with a patented diffuser for maximum lumen output and wide beam distribution. The L7575 profile helps protect LED's from dust and other undesirable elements, which can shorten the LED's life.