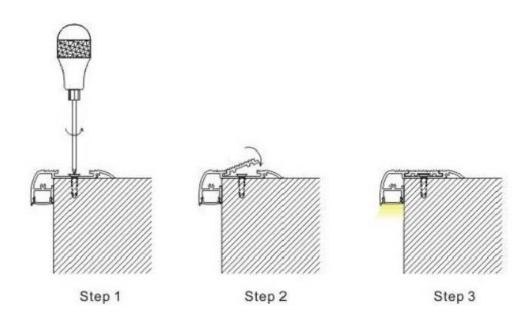

The curved wing channel provides both modern appeal and a variety of mounting options to illuminate displays, cabinets, shelving, ceilings, furniture or any other lighting application.

The profile can be clicked over the top of mounting screw for a secure mount

first of all drill your screws in the right place and the others is so easy.