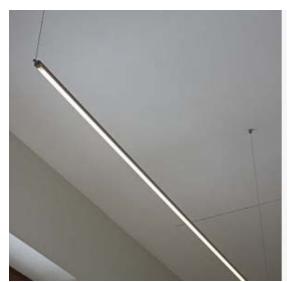

# **LED Aluminum Profile Applications**

MS-L7575

# (21) MS-L7575

MS-L7575 Length led strip width surface finish

1m (standard) 2m (standard) 3m (standard) 1x LED strip Max 8, 10, 12,16mm Anodized

#### Standard

# Optional Control Contr

The L7575 is an Architectural Grade LED extrusion profile designed for liner LED strips up to 37mm wide. Made from high quality Aluminum, these extrusions provide superior thermal management for higher wattage LED strips and prolong the lifespan of your lighting system.

This surface mount profile is manufactured with a patented diffuser for maximum lumen output and wide beam distribution. The L7575 profile helps protect LED's from dust and other undesirable elements, which can shorten the LED's life.