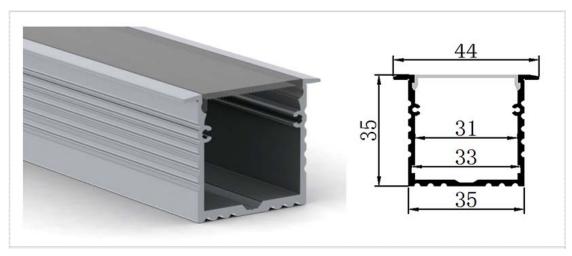

# (21) MS-L7575

MS-L7575 Length led strip width surface finish

1m (standard) 2m (standard) 3m (standard) 1x LED strip Max 8, 10, 12,16mm Anodized

#### Standard

# Optional Control Contr

The L7575 is an Architectural Grade LED extrusion profile designed for liner LED strips up to 37mm wide. Made from high quality Aluminum, these extrusions provide superior thermal management for higher wattage LED strips and prolong the lifespan of your lighting system.

This surface mount profile is manufactured with a patented diffuser for maximum lumen output and wide beam distribution. The L7575 profile helps protect LED's from dust and other undesirable elements, which can shorten the LED's life.