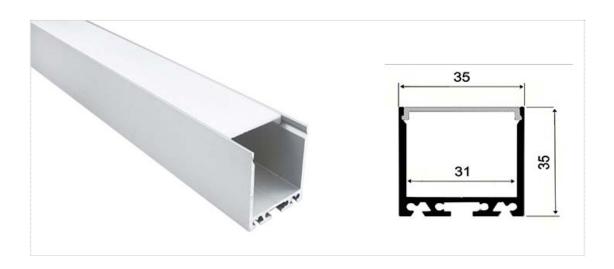

#### **Optional**

The L7035 is an Architectural Grade LED extrusion profile designed for liner LED strips up to 37mm wide. Made from high quality Aluminum, these extrusions provide superior thermal management for higher wattage LED strips and prolong the lifespan of your lighting system.

This surface mount profile is manufactured with a patented diffuser for maximum lumen output and wide beam distribution. The L7035 profile helps protect LED's from dust and other undesirable elements, which can shorten the LED's life.