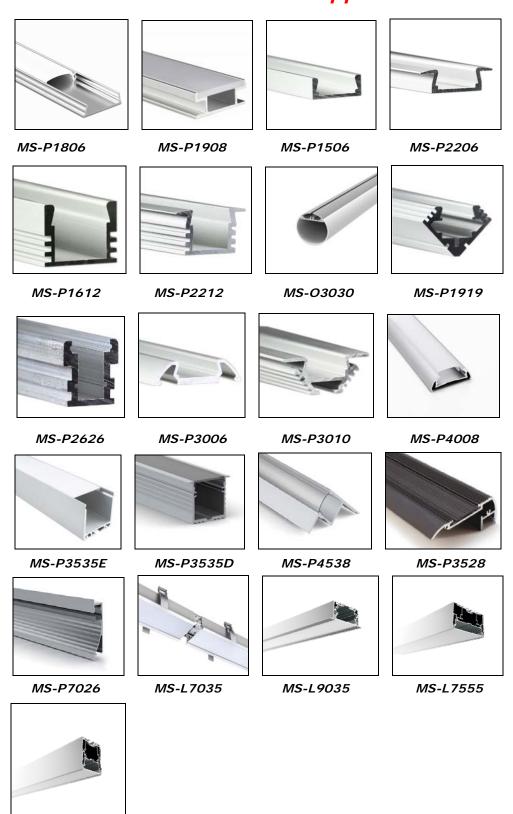

# **LED Aluminum Profile Applications**

MS-L7575

### (1) MS-P1806

| <u>MS-P1806</u> | Length                                 | led strip width               | surface finish |
|-----------------|----------------------------------------|-------------------------------|----------------|
|                 | 1m(standard) 2m(standard) 3m(standard) | 1x LED strip<br>Max 8,10,12mm | anodized       |

#### **Standard**

New Bendable Aluminum LED Profile (MS-P1806-2M) is ideal for straight linear runs or it can bend and shape to surfaces that are non-linear making installation easier for curved shapes. Made from high quality Aviation 6063-T5 aircraft aluminum and Anodized, and can be used with Genesis One Lighting's LED strips that are  $8\sim12$ mm wide.

It can bend to many different shapes. Like as U O P W, use for some special applications.

Applications: cabinets LED Lighting, indoor LED lighting, furniture led lighting, store shelf led lighting, Exhibition booth LED lighting, window display LED lighting, jewelry counter lighting etc

### (2) MS-P1908

| MS-P1908 | Length                                          | led strip width             | surface finish |
|----------|-------------------------------------------------|-----------------------------|----------------|
|          | 1m (standard)<br>2m (standard)<br>3m (standard) | 1x LED strip<br>Max 8, 10mm | Anodized       |

# (3) MS-P1506

| MS-P1506 | Length                                          | led strip width             | surface finish |
|----------|-------------------------------------------------|-----------------------------|----------------|
|          | 1m (standard)<br>2m (standard)<br>3m (standard) | 1x LED strip<br>Max 8, 10mm | Anodized       |

### (4)MS-P2206

MS-P2206 Length led strip width surface finish

1m (standard) 1x LED strip Anodized

2m (standard) Max 8, 10mm

3m (standard)

This aluminum profile is flush mount.

Application: one of the most popular models profiles

# (5)MS-P1612

MS-P1612 Length led strip width surface finish

1m (standard) 1x LED strip Anodized
2m (standard) Max 8, 10mm
3m (standard)

### (6)MS-P2212

### (7)MS-03030

MS-03030 Length led strip width surface finish

1m (standard) 2m (standard) 3m (standard) 1x LED strip 8, 10, 12,16mm

Anodized

# (8)MS-P1919

MS-P1919

Length

led strip width

surface finish

1m (standard) 2m (standard) 3m (standard)

1x LED strip Max 8, 10mm Anodized

## (9) MS-P2626

| MS-P2626 | Length                                          | led strip width             | surface finish |
|----------|-------------------------------------------------|-----------------------------|----------------|
|          | 1m (standard)<br>2m (standard)<br>3m (standard) | 1x LED strip<br>Max 8, 10mm | Anodized       |

## (10) MS-P3006

| MS-P3006 | Length                                          | led strip width             | surface finish |
|----------|-------------------------------------------------|-----------------------------|----------------|
|          | 1m (standard)<br>2m (standard)<br>3m (standard) | 1x LED strip<br>Max 8, 10mm | Anodized       |

## (11) MS-P3010

MS-P3010

Length

led strip width

surface finish

1m (standard) 2m (standard)

3m (standard)

1x LED strip Max 8, 10,12mm Anodized

## (12) MS-P4008

MS-P4008 Length led strip width surface finish

1m (standard) 2m (standard) 3m (standard) 1x LED strip Max 8, 10, 12,16mm

Anodized

### (13) MS-P3535E

MS-P3535E Length led strip width surface finish

1m (standard) 1x LED strip Anodized

2m (standard) Vlax 8, 10, 12,16mm

3m (standard)

## (14) MS-P3535D

MS-P3535D Length led strip width surface finish

1m (standard) 1x LED strip Anodized
2m (standard) Max 8, 10, 12,16mm
3m (standard)

## (15)MS-P4538

MS-P4538

Length

led strip width

surface finish

1m (standard) 2m (standard) 3m (standard) 1x LED strip Max 8, 10, 12,16mm

Anodized

### (16)MS-P6528

# (17) MS-P7026

IVI3-P7020

1m (standar

1m (standard) 1x LED strip 2m (standard) Max 8, 10, 12,16mm

3m (standard)

Anodized

# (18) MS-L7035

| MS-L7035 | Length                                          | led strip width                    | surface finish |
|----------|-------------------------------------------------|------------------------------------|----------------|
|          | 1m (standard)<br>2m (standard)<br>3m (standard) | 1x LED strip<br>Max 8, 10, 12,16mm | Anodized       |

# (19) MS-L9035

### (20) MS-L7555

MS-L7555

Length

led strip width

surface finish

1m (standard) 2m (standard) 3m (standard) 1x LED strip Max 8, 10, 12,16mm **Anodized** 

# (21) MS-L7575

MS-L7575 Length led strip width surface finish

1m (standard) 2m (standard) 3m (standard) 1x LED strip Max 8, 10, 12,16mm Anodized