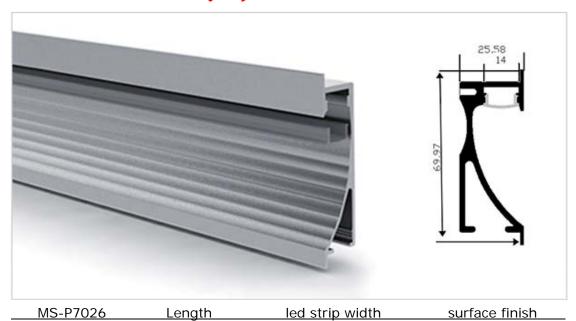

# (17) MS-P7026

IVI3-P7020

1m (standar

1m (standard) 1x LED strip 2m (standard) Max 8, 10, 12,16mm

3m (standard)

Anodized

#### **Standard**

Extrusion for in-wall mounted installations with LED light source, mostly used in interior lighting as custom made down or up light to highlight stairs or passages. It can be used in exterior applications as a wall light.