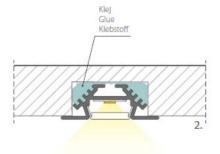

### <u>Standard</u>

This aluminum profile type applicator, although it can be used, including, as a mortise

The profile can be activated to create decorative glowing bands in the walls, ceiling, floor, lights, work surfaces, shelves, steps, niches, front lighting glass or acrylic, etc.

It is designed to tie-in furniture, shelves, drywall, wooden partitions, etc., as shown in the example

The profile can be activated to create decorative luminescent bands in the walls, ceiling, floor, lights, work surfaces, shelves, steps, niches.