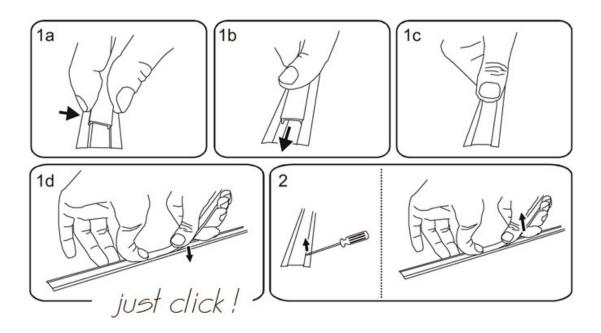

The curved wing channel provides both modern appeal and a variety of mounting options to illuminate displays, cabinets, shelving, ceilings, furniture or any other lighting application.

The profile can be clicked over the top of mounting screw for a secure mount

first of all drill your screws in the right place and the others is so easy.