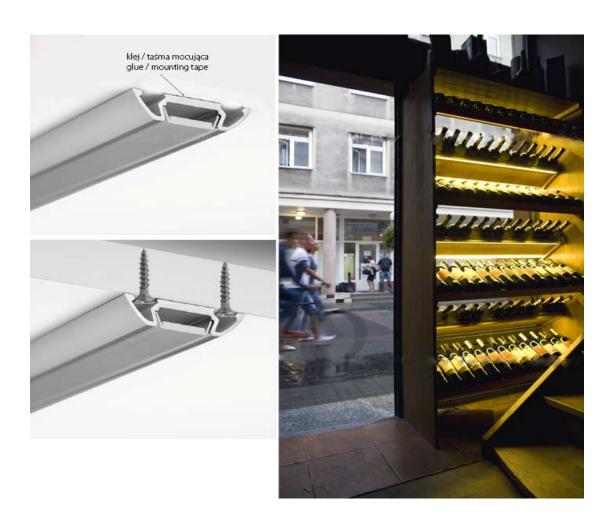

#### **Standard**

This profile is embedded type most often used to install LED lights on the street or in areas where there is a risk of moisture ingress. It can be a space near the pool, in the intervals of terrace boards in paving tile, granite and ceramic plates, etc.

The main difference from other types of profiles, it is massive and durable light diffusing PC Cover, which is mounted with a special sealant. This profile is best protects the LEDs from moisture and mechanical damage.

#### **Standard**

Unique profile P2626 is ideal for mounting underground . There is no better solution to install lighting in the parking . It can be installed in a space near the pool , in the intervals of terrace boards in paving tiles , granite and ceramic plates , etc.

The main difference between the profile of P1908, from other types of profiles , it is massive and durable light diffusing PC Cover, which is mounted with a special sealant ( sealant name , we strongly recommend to learn from employees MSD Light). This profile is best protects the LEDs from moisture and mechanical damage.