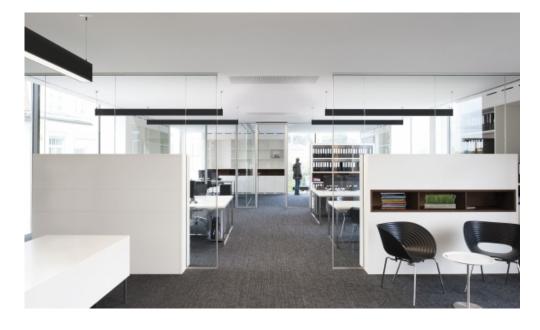

#### Standard

O3030 - is a deep profile of a circular shape, which is most commonly used for the manufacture of linear LED fixtures on suspensions, stretching and stuff.

Fixtures of this profile are incredibly comfortable to illuminate paintings in galleries and exhibitions.

Profile O3030 is often used for the manufacture of the main lighting fixtures main offices and administrative offices.

A round profile often finds its application in furniture manufacturing, advertising and architecture.