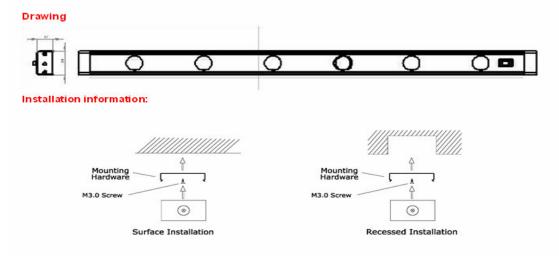

--------|----------------|
|                 | 1m(standard) 2m(standard) 3m(standard) | 1x LED strip<br>Max 8,10,12mm | anodized       |

#### **Standard**







New Bendable Aluminum LED Profile (MS-P1806-2M) is ideal for straight linear runs or it can bend and shape to surfaces that are non-linear making installation easier for curved shapes. Made from high quality Aviation 6063-T5 aircraft aluminum and Anodized, and can be used with Genesis One Lighting's LED strips that are  $8\sim12$ mm wide.



It can bend to many different shapes. Like as U O P W, use for some special applications.



Applications: cabinets LED Lighting, indoor LED lighting, furniture led lighting, store shelf led lighting, Exhibition booth LED lighting, window display LED lighting, jewelry counter lighting etc









### (2) MS-P1908



| MS-P1908 | Length                                          | led strip width             | surface finish |
|----------|-------------------------------------------------|-----------------------------|----------------|
|          | 1m (standard)<br>2m (standard)<br>3m (standard) | 1x LED strip<br>Max 8, 10mm | Anodized       |

#### **Standard**







This profile is embedded type most often used to install LED lights on the street or in areas where there is a risk of moisture ingress. It can be a space near the pool, in the intervals of terrace boards in paving tile, granite and ceramic plates, etc.



The main difference from other types of profiles, it is massive and durable light diffusing PC Cover, which is mounted with a special sealant. This profile is be