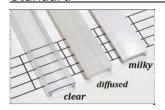

The main difference from other types of profiles, it is massive and durable light diffusing PC Cover, which is mounted with a special sealant. This profile is best protects the LEDs from moisture and mechanical damage.

When installed in this profile LED strip SMD 3528-120 using milk PC Cover - you will achieve is a uniform line of light, without the effect of a point.

#### **Standard**

Deep mortise profile, you can to create bands of light with uniform illumination without points.

Embedded in this profile walls, ceiling, floor, furniture, you can create a stunning and unique interior design.