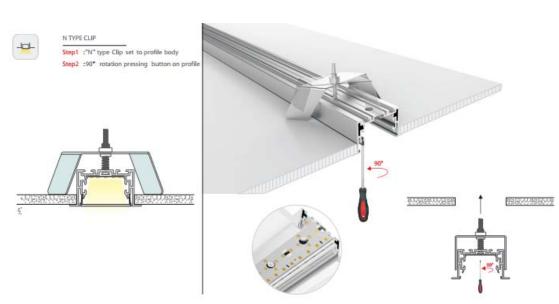

|
|----------|-------------------------------------------------|------------------------------------|----------------|
|          | 1m (standard)<br>2m (standard)<br>3m (standard) | 1x LED strip<br>Max 8, 10, 12,16mm | Anodized       |

#### **Standard**





#### **Optional**











The L7035 is an Architectural Grade LED extrusion profile designed for liner LED strips up to 37mm wide. Made from high quality Aluminum, these extrusions provide superior thermal management for higher wattage LED strips and prolong the lifespan of your lighting system.

This surface mount profile is manufactured with a patented diffuser for maximum lumen output and wide beam distribution. The L7035 profile helps protect LED's from dust and other undesirable elements, which can shorten the LED's life.









# (19) MS-L9035





#### Standard





#### **Optional**











The L9035 is an Architectural Grade LED extrusion profile designed for liner LED strips up to 37mm wide. Made from high quality Aluminum, these extrusions provide superior thermal management for higher wattage LED strips and prolong the lifespan of your lighting system.

This surface mount profile is manufactured with a patented diffuser for maximum lumen output and wide beam distribution. The L9035 profile helps protect LED's from dust and other undesirable elements, which can shorten the LED's life.







### (20) MS-L7555



MS-L7555

Length

led strip width

surface finish

1m (standard) 2m (standard) 3m (standard) 1x LED strip Max 8, 10, 12,16mm **Anodized** 

#### **Standard**





#### **Optional**



The L7