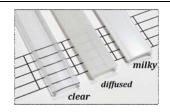

#### **Optional**

The L7035 is an Architectural Grade LED extrusion profile designed for liner LED strips up to 37mm wide. Made from high quality Aluminum, these extrusions provide superior thermal management for higher wattage LED strips and prolong the lifespan of your lighting system.

This surface mount profile is manufactured with a patented diffuser for maximum lumen output and wide beam distribution. The L7035 profile helps protect LED's from dust and other undesirable elements, which can shorten the LED's life.