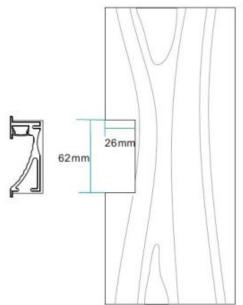

## (14) MS-P3535D

MS-P3535D Length led strip width surface finish

1m (standard) 1x LED strip Anodized
2m (standard) Max 8, 10, 12,16mm
3m (standard)

#### **Standard**

This mortise profile used to create or decorate main lighting.

Architectural extrusions for LED strip – dedicated to be mounted into ceilings and drywall.

Indoor: interior design, furniture, stair, advertisement, hotels, work stations