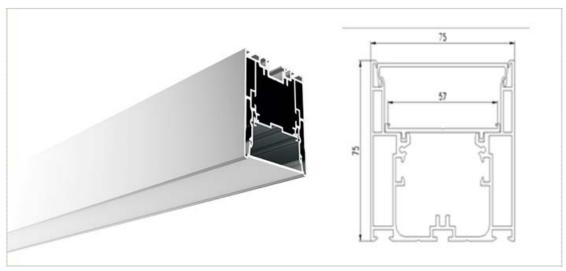

# (21) MS-L7575

MS-L7575 Length led strip width surface finish

1m (standard) 2m (standard) 3m (standard) 1x LED strip Max 8, 10, 12,16mm Anodized

# Optional Control Contr

The L7575 is an Architectural Grade LED extrusion profile designed for liner LED strips up to 37mm wide. Made from high quality Aluminum, these extrusions provide superior thermal management for higher wattage LED strips and prolong the lifespan of your lighting system.

This surface mount profile is manufactured with a patented diffuser for maximum lumen output and wide beam distribution. The L7575 profile helps protect LED's from dust and other undesirable elements, which can shorten the LED's life.