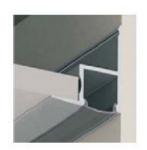

#### Standard

This profile type, mainly used for mounting in corners of rooms and create a beautiful contour lighting or main LED lighting.

## Install on the stair

### Install on the cabinet