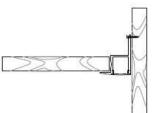

#### Standard

Profile P4008 is surface-profile type, its beauty is limited only by your imagination. It's a versatile and sleek profile designed to act as a heat sink and housing for our 8mm, 10mm, or 12mm LED Strip Lights.

The curved wing channel provides both modern appeal and a variety of mounting options to illuminate displays, cabinets, shelving, ceilings, furniture or any other lighting application.

The profile can be clicked over the top of mounting screw for a secure mount

first of all drill your screws in the right place and the others is so easy.