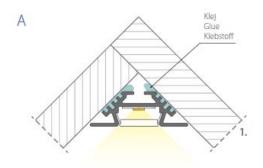

### <u>Standard</u>

This aluminum profile type applicator, although it can be used, including, as a mortise

The profile can be activated to create decorative glowing bands in the walls, ceiling, floor, lights, work surfaces, shelves, steps, niches, front lighting glass or acrylic, etc.

It is designed to tie-in furniture, shelves, drywall, wooden partitions, etc., as shown in the example

The profile can be activated to create decorative luminescent bands in the walls, ceiling, floor, lights, work surfaces, shelves, steps, niches.