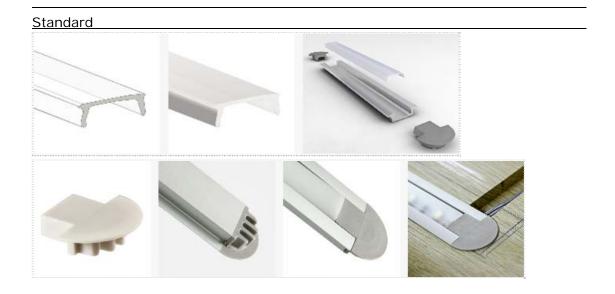

Step4



# (3) MS-P1506



| MS-P1506 | Length                                          | led strip width             | surface finish |
|----------|-------------------------------------------------|-----------------------------|----------------|
|          | 1m (standard)<br>2m (standard)<br>3m (standard) | 1x LED strip<br>Max 8, 10mm | Anodized       |

### <u>Standard</u>



This aluminum profile type applicator, although it can be used, including, as a mortise



The profile can be activated to create decorative glowing bands in the walls, ceiling, floor, lights, work surfaces, shelves, steps, niches, front lighting glass or acrylic, etc.



### (4)MS-P2206



MS-P2206 Length led strip width surface finish

1m (standard) 1x LED strip Anodized

2m (standard) Max 8, 10mm

3m (standard)



This aluminum profile is flush mount.

Application: one of the most popular models profiles

It is designed to tie-in furniture, shelves, drywall, wooden partitions, etc., as shown in the example







The profile can be activated to create decorative luminescent bands in the walls, ceiling, floor, lights, work surfaces, shelves, steps, niches.





# (5)MS-P1612



MS-P1612 Length led strip width surface finish

1m (standard) 1x LED strip Anodized
2m (standard) Max 8, 10mm
3m (standard)

#### Standard



**Optional** 



This aluminum profile can be as mortise and overhead

LED profile MS-P1612 is virtually identical to the profile of the MS-P1506.

The only difference is installation depth LEDs.

When installed in this profile LED strip SMD 3528-120 using milk PC Cover - you will achi