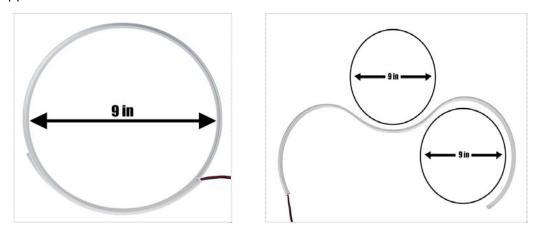

#### **Standard**

New Bendable Aluminum LED Profile (MS-P1806-2M) is ideal for straight linear runs or it can bend and shape to surfaces that are non-linear making installation easier for curved shapes. Made from high quality Aviation 6063-T5 aircraft aluminum and Anodized, and can be used with Genesis One Lighting's LED strips that are  $8\sim12$ mm wide.

It can bend to many different shapes. Like as U O P W, use for some special applications.

Applications: cabinets LED Lighting, indoor LED lighting, furniture led lighting, store shelf led lighting, Exhibition booth LED lighting, window display LED lighting, jewelry counter lighting etc