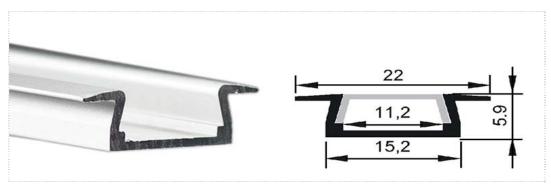

# (3) MS-P1506

| MS-P1506 | Length                                          | led strip width             | surface finish |
|----------|-------------------------------------------------|-----------------------------|----------------|
|          | 1m (standard)<br>2m (standard)<br>3m (standard) | 1x LED strip<br>Max 8, 10mm | Anodized       |

### <u>Standard</u>

This aluminum profile type applicator, although it can be used, including, as a mortise

The profile can be activated to create decorative glowing bands in the walls, ceiling, floor, lights, work surfaces, shelves, steps, niches, front lighting glass or acrylic, etc.