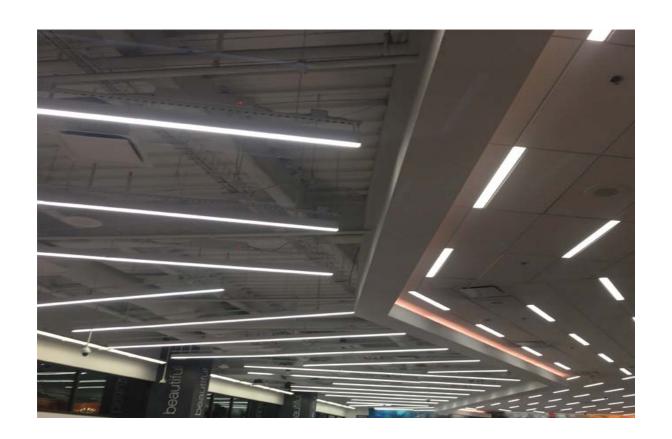

----------|-------------------------------------------------|------------------------------------|----------------|
|          | 1m (standard)<br>2m (standard)<br>3m (standard) | 1x LED strip<br>Max 8, 10, 12,16mm | Anodized       |

#### **Standard**





#### **Optional**











The L7035 is an Architectural Grade LED extrusion profile designed for liner LED strips up to 37mm wide. Made from high quality Aluminum, these extrusions provide superior thermal management for higher wattage LED strips and prolong the lifespan of your lighting system.

This surface mount profile is manufactured with a patented diffuser for maximum lumen output and wide beam distribution. The L7035 profile helps protect LED's from dust and other undesirable elements, which can shorten the LED's life.









# (19) MS-L9035





#### Standard





#### **Optional**











The L9035 is an Architectural Grade LED extrusion profile designed for liner LED strips up to 37mm wide. Made from high quality Aluminum, these extrusions provide superior thermal management for higher wattage LED strips and prolong the lifespan of your lighting system.

This surface mount profile is manufactured with a patented diffuser for maximum lumen output and wide beam distribution. The L9035 profile helps protect LED's from dust and other undesirable elements, which can shorten the LED's life.







### (20) MS-L7555



MS-L7555

Length

led strip width

surface finish

1m (standard) 2m (standard) 3m (standard) 1x LED strip Max 8, 10, 12,16mm **Anodized** 

#### **Standard**





#### **Optional**



The L7555