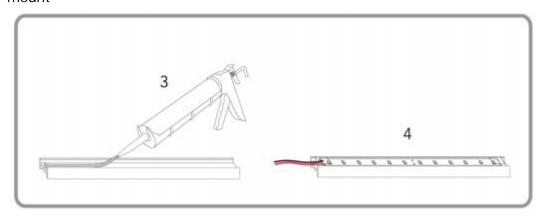

y used to illuminate the facade windows.

Installation of lighting using profile PML-180 is very simple and requires no special skills.















## (12) MS-P4008



MS-P4008 Length led strip width surface finish



1m (standard) 2m (standard) 3m (standard) 1x LED strip Max 8, 10, 12,16mm

Anodized

#### Standard





Profile P4008 is surface-profile type, its beauty is limited only by your imagination. It's a versatile and sleek profile designed to act as a heat sink and housing for our 8mm, 10mm, or 12mm LED Strip Lights.

The curved wing channel provides both modern appeal and a variety of mounting options to illuminate displays, cabinets, shelving, ceilings, furniture or any other lighting application.

The profile can be clicked over the top of mounting screw for a secure mount



first of all drill your screws in the right place and the others is so easy.







### (13) MS-P3535E



MS-P3535E Length led strip width surface finish

1m (standard) 1x LED strip Anodized

2m (standard) Vlax 8, 10, 12,16mm

3m (standard)

#### **Standard**









**Optional** 



Architectural extrusions for LED strip – dedicated to be mounted into ceilings and drywall. This profile is used to create a decorative or general lighting.

Indoor: interior design, furniture, stair, advertisement, hotels, work stations











## (14) MS-P3535D



MS-P3535D Length led strip width surface finish

1m (standard) 1x LED strip Anodized
2m (standard) Max 8, 10, 12,16mm
3m (standard)

#### **Standard**





This mortise profile used to create or decorate main lighting.

Architectural extrusio