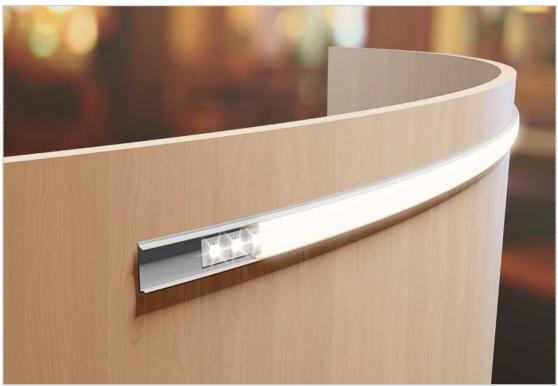

#### **Standard**

New Bendable Aluminum LED Profile (MS-P1806-2M) is ideal for straight linear runs or it can bend and shape to surfaces that are non-linear making installation easier for curved shapes. Made from high quality Aviation 6063-T5 aircraft aluminum and Anodized, and can be used with Genesis One Lighting's LED strips that are  $8\sim12$ mm wide.