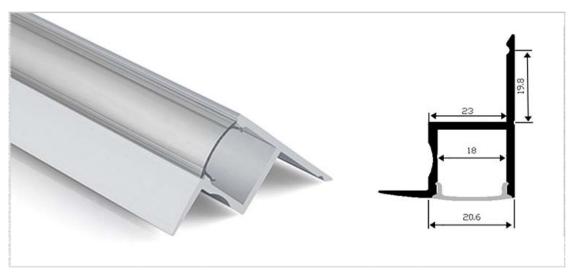

## (15)MS-P4538

MS-P4538

Length

led strip width

surface finish

1m (standard) 2m (standard) 3m (standard) 1x LED strip Max 8, 10, 12,16mm

Anodized

#### Standard

This profile type, mainly used for mounting in corners of rooms and create a beautiful contour lighting or main LED lighting.