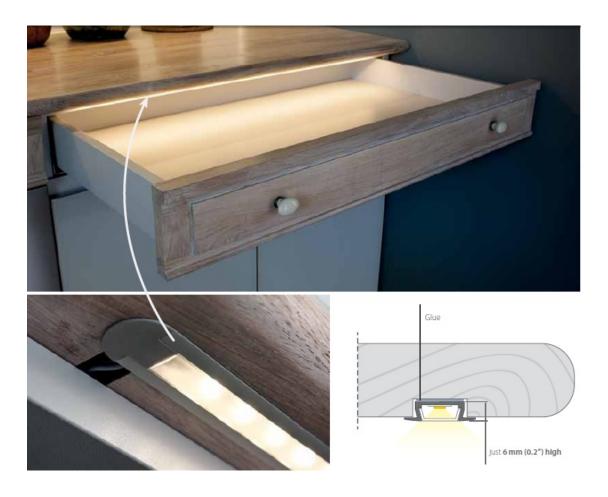

#### **Standard**

New Bendable Aluminum LED Profile (MS-P1806-2M) is ideal for straight linear runs or it can bend and shape to surfaces that are non-linear making installation easier for curved shapes. Made from high quality Aviation 6063-T5 aircraft aluminum and Anodized, and can be used with Genesis One Lighting's LED strips that are  $8\sim12$ mm wide.

It can bend to many different shapes. Like as U O P W, use for some special applications.

Applications: cabinets LED Lighting, indoor LED lighting, furniture led lighting, store shelf led lighting, Exhibition booth LED lighting, window display LED lighting, jewelry counter lighting etc