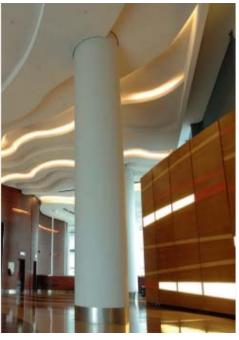

ially designed to fit over the edge of stairs creating a tread for stairway lighting.

Whether you require for indoor stair lighting or outdoor stair lighting we have the solution for you. The black aluminum profile includes the non-slip rubber to hide fixings.

The aluminum extrusion provides substantial heat-management, essential to ensure the performance and longevity of our high quality ED strips.







# (17) MS-P7026



IVI3-P7020

1m (standar

1m (standard) 1x LED strip 2m (standard) Max 8, 10, 12,16mm

3m (standard)

Anodized

#### **Standard**





Extrusion for in-wall mounted installations with LED light source, mostly used in interior lighting as custom made down or up light to highlight stairs or passages. It can be used in exterior applications as a wall light.















# (18) MS-L7035



| MS-L7035 | Length                                          | led strip width                    | surface finish |
|----------|-------------------------------------------------|------------------------------------|----------------|
|          | 1m (standard)<br>2m (standard)<br>3m (standard) | 1x LED strip<br>Max 8, 10, 12,16mm | Anodized       |

#### **Standard**





#### **Optional**











The L7035 is an Architectural Grade LED extrusion profile designed for liner LED strips up to 37mm wide. Made from high quality Aluminum, these extrusions provide superior thermal management for higher wattage LED strips and prolong the lifespan of your lighting system.

This surface mount profile is manufactured with a patented diffuser for maximum lumen output and wide b