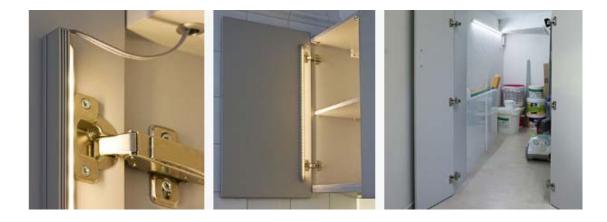

#### **Standard**

New Bendable Aluminum LED Profile (MS-P1806-2M) is ideal for straight linear runs or it can bend and shape to surfaces that are non-linear making installation easier for curved shapes. Made from high quality Aviation 6063-T5 aircraft aluminum and Anodized, and can be used with Genesis One Lighting's LED strips that are  $8\sim12$ mm wide.

It can bend to many different shapes. Like as U O P W, use for some special applications.

Applications: cabinets LED Lighting, indoor LED lighting, furniture led lighting, store shelf led lighting, Exhibition booth LED lighting, window display LED lighting, jewelry counter lighting etc