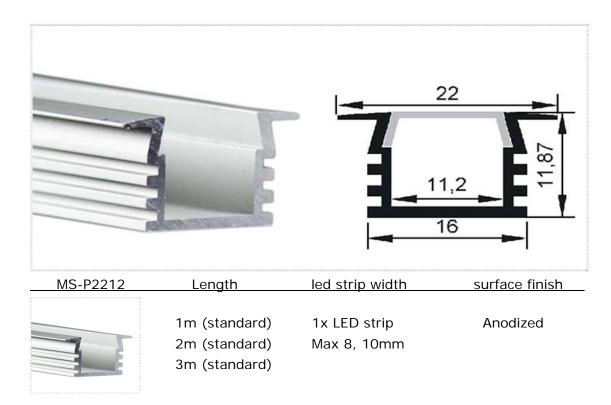

### (6)MS-P2212

#### **Standard**

Deep mortise profile, you can to create bands of light with uniform illumination without points.

Embedded in this profile walls, ceiling, floor, furniture, you can create a stunning and unique interior design.

The interior and exterior, the product profile of MS-P2212 can perform as a decorative function, and the function of basic lighting.