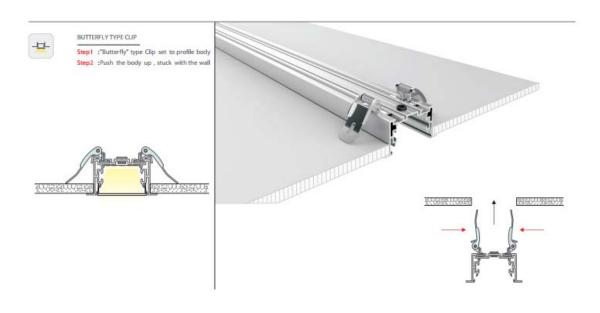

|----------|-------------------------------------------------|------------------------------------|----------------|
|          | 1m (standard)<br>2m (standard)<br>3m (standard) | 1x LED strip<br>Max 8, 10, 12,16mm | Anodized       |

#### **Standard**





#### **Optional**











The L7035 is an Architectural Grade LED extrusion profile designed for liner LED strips up to 37mm wide. Made from high quality Aluminum, these extrusions provide superior thermal management for higher wattage LED strips and prolong the lifespan of your lighting system.

This surface mount profile is manufactured with a patented diffuser for maximum lumen output and wide beam distribution. The L7035 profile helps protect LED's from dust and other undesirable elements, which can shorten the LED's life.









# (19) MS-L9035





#### Standard





#### **Optional**











The L9035 is an Architectural Grade LED extrusion profile designed for liner LED strips up to 37mm wide. Made from high quality Aluminum, these extrusions provide superior thermal management for higher wattage LED strips and prolong the lifespan of your lighting system.

This surface mount profile is manufactured with a patented diffuser for maximum lumen output and wide beam distribution. The L9035 profile helps protect LED's from dust and other undesirable elements, which can shorten the LED's life.







### (20) MS-L7555



MS-L7555

Length

led strip width

surface finish

1m (standard) 2m (standard) 3m (standard) 1x LED strip Max 8, 10, 12,16mm **Anodized** 

#### **Standard**





#### **Optional**



The L755