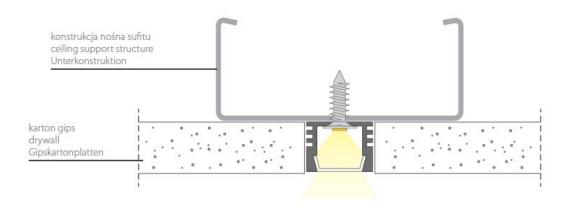

### (4)MS-P2206

MS-P2206 Length led strip width surface finish

1m (standard) 1x LED strip Anodized

2m (standard) Max 8, 10mm

3m (standard)

This aluminum profile is flush mount.

Application: one of the most popular models profiles

It is designed to tie-in furniture, shelves, drywall, wooden partitions, etc., as shown in the example

The profile can be activated to create decorative luminescent bands in the walls, ceiling, floor, lights, work surfaces, shelves, steps, niches.