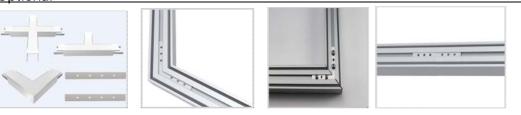

# **LED Aluminum Profile Applications**

MS-L7575

# (21) MS-L7575

MS-L7575 Length led strip width surface finish

1m (standard) 2m (standard) 3m (standard) 1x LED strip Max 8, 10, 12,16mm Anodized

#### Standard

# Optional Control Contr

The L7575 is an Architectural Grade LED extrusion profile designed for liner LED strips up to 37mm wide. Made from high quality Aluminum, these extrusions provide superior thermal management for higher wattage LED strips and prolong the lifespan of your lighting system.

This surface mount profile is manufactured with a patented diffuser for maximum lumen output and wide beam distribution. The L7575 profile helps protect LED's from dust and other undesirable elements, which can shorten the LED's life.