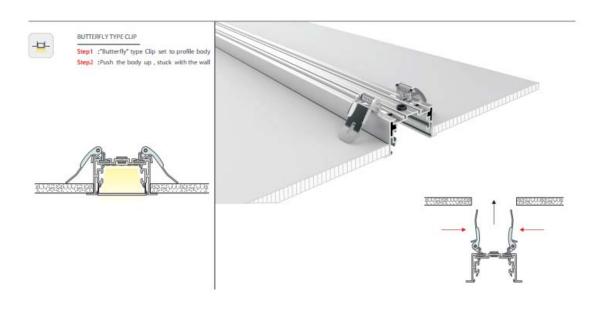

e is manufactured with a patented diffuser for maximum lumen output and wide beam distribution. The L7035 profile helps protect LED's from dust and other undesirable elements, which can shorten the LED's life.









# (19) MS-L9035





#### Standard





#### **Optional**











The L9035 is an Architectural Grade LED extrusion profile designed for liner LED strips up to 37mm wide. Made from high quality Aluminum, these extrusions provide superior thermal management for higher wattage LED strips and prolong the lifespan of your lighting system.

This surface mount profile is manufactured with a patented diffuser for maximum lumen output and wide beam distribution. The L9035 profile helps protect LED's from dust and other undesirable elements, which can shorten the LED's life.







### (20) MS-L7555



MS-L7555

Length

led strip width

surface finish

1m (standard) 2m (standard) 3m (standard) 1x LED strip Max 8, 10, 12,16mm **Anodized** 

#### **Standard**





#### **Optional**



The L7555 is an Architectural Grade LED extrusion profile designed for liner LED strips up to 37mm wide. Made from high quality Aluminum, these extrusions provide superior thermal management for higher wattage LED strips and prolong the lifespan of your lighting system.

This surface mount profile is manufactured with a patented diffuser for maximum lumen output and wide beam distribution. The L7555 profile helps protect LED's from dust and other undesirable elements, which can shorten the LED's life.

#### MOUNTING OPTIONS





#### Surface



#### Recessed





# (21) MS-L7575



MS-L