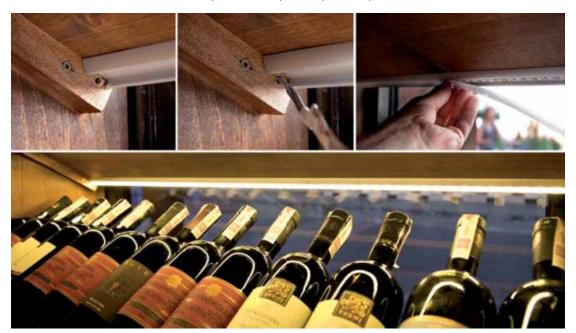

#### Standard

Profile P4008 is surface-profile type, its beauty is limited only by your imagination. It's a versatile and sleek profile designed to act as a heat sink and housing for our 8mm, 10mm, or 12mm LED Strip Lights.

The curved wing channel provides both modern appeal and a variety of mounting options to illuminate displays, cabinets, shelving, ceilings, furniture or any other lighting application.

The profile can be clicked over the top of mounting screw for a secure mount

first of all drill your screws in the right place and the others is so easy.