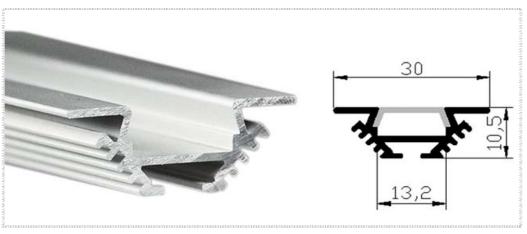

### <u>Standard</u>

This aluminum profile type applicator, although it can be used, including, as a mortise

The profile can be activated to create decorative glowing bands in the walls, ceiling, floor, lights, work surfaces, shelves, steps, niches, front lighting glass or acrylic, etc.

#### Standard

**Optional** 

This aluminum profile can be as mortise and overhead

LED profile MS-P1612 is virtually identical to the profile of the MS-P1506.

The only difference is installation depth LEDs.

When installed in this profile LED strip SMD 3528-120 using milk PC Cover - you will achieve is a uniform line of light, without the effect of a point.