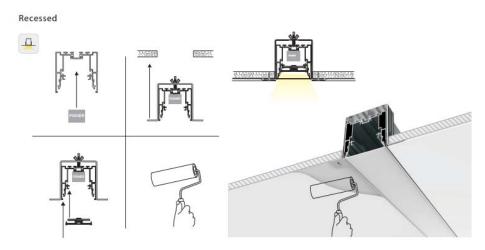

ch can shorten the LED's life.

#### MOUNTING OPTIONS





#### Surface



#### Recessed





# (21) MS-L7575



MS-L7575 Length led strip width surface finish



1m (standard) 2m (standard) 3m (standard) 1x LED strip Max 8, 10, 12,16mm Anodized

#### Standard



# Optional Control Contr

The L7575 is an Architectural Grade LED extrusion profile designed for liner LED strips up to 37mm wide. Made from high quality Aluminum, these extrusions provide superior thermal management for higher wattage LED strips and prolong the lifespan of your lighting system.

This surface mount profile is manufactured with a patented diffuser for maximum lumen output and wide beam distribution. The L7575 profile helps protect LED's from dust and other undesirable elements, which can shorten the LED's life.