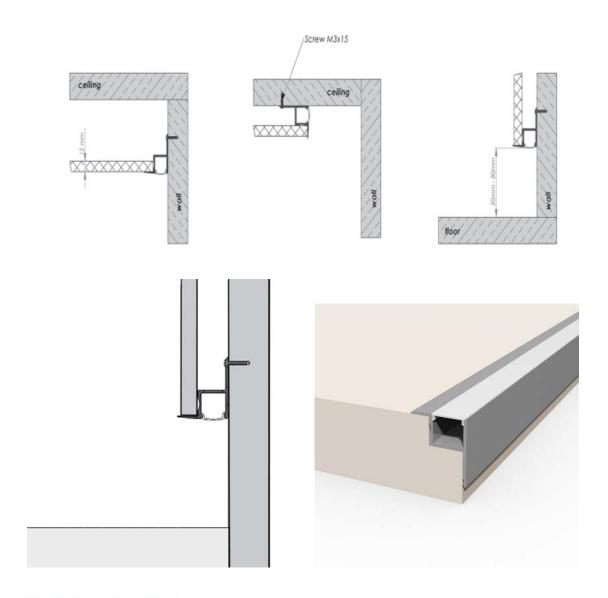

furniture, stair, advertisement, hotels, work stations











## (14) MS-P3535D



MS-P3535D Length led strip width surface finish

1m (standard) 1x LED strip Anodized
2m (standard) Max 8, 10, 12,16mm
3m (standard)

#### **Standard**





This mortise profile used to create or decorate main lighting.

Architectural extrusions for LED strip – dedicated to be mounted into ceilings and drywall.

Indoor: interior design, furniture, stair, advertisement, hotels, work stations













## (15)MS-P4538



MS-P4538

Length

led strip width

surface finish



1m (standard) 2m (standard) 3m (standard) 1x LED strip Max 8, 10, 12,16mm

Anodized

#### Standard





This profile type, mainly used for mounting in corners of rooms and create a beautiful contour lighting or main LED lighting.







## Install on the stair







### Install on the cabinet







### (16)MS-P6528





#### **Standard**





This **Black** anodized LED Stair Track Profile is unique LED strip lighting housing that is specially designed to fit over the edge of stairs creating a tread for stairway lighting.

Whether you require for indoor stair lighting or outdoor stair lighting we have the solution for you. The black aluminum profile includes the non-slip rubber to hide fixings.

The aluminum extrusion provides substantial heat-management, essential to ensure the performance and longevity of our high quality ED strips.







# (17) MS-P7026



IVI3-P7020

1m (standar

1m (standard) 1x LED strip 2m (standard) Max 8, 10, 12,16mm

3m (standard)

Anodized

#### **Standard**





Extrusion for in-wall moun