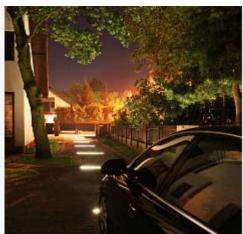

#### **Standard**

This profile is embedded type most often used to install LED lights on the street or in areas where there is a risk of moisture ingress. It can be a space near the pool, in the intervals of terrace boards in paving tile, granite and ceramic plates, etc.

The main difference from other types of profiles, it is massive and durable light diffusing PC Cover, which is mounted with a special sealant. This profile is best protects the LEDs from moisture and mechanical damage.

#### **Standard**

Unique profile P2626 is ideal for mounting underground . There is no better solution to install lighting in the parking . It can be installed in a space near the pool , in the intervals of terrace boards in paving tiles , granite and ceramic plates , etc.

The main difference between the profile of P1908, from other types of profiles , it is massive and durable light diffusing PC Cover, which is mounted with a special sealant ( sealant name , we strongly recommend to learn from employees MSD Light). This profile is best protects the LEDs from moisture and mechanical damage.