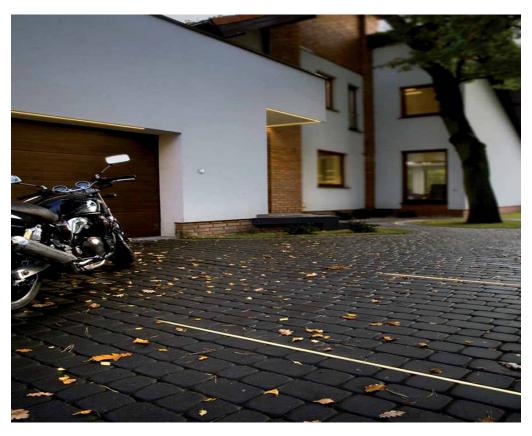

#### **Standard**

This profile is embedded type most often used to install LED lights on the street or in areas where there is a risk of moisture ingress. It can be a space near the pool, in the intervals of terrace boards in paving tile, granite and ceramic plates, etc.

The main difference from other types of profiles, it is massive and durable light diffusing PC Cover, which is mounted with a special sealant. This profile is best protects the LEDs from moisture and mechanical damage.

#### **Standard**

Unique profile P2626 is ideal for mounting underground . There is no better solution to install lighting in the parking . It can be installed in a space near the pool , in the intervals of terrace boards in paving tiles , granite and ceramic plates , etc.

The main difference between the profile of P1908, from other types of profiles , it is massive and durable light diffusing PC Cover, which is mounted with a special sealant ( sealant name , we strongly recommend to learn from employees MSD Light). This profile is best protects the LEDs from moisture and mechanical damage.