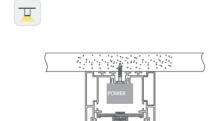

nts, which can shorten the LED's life.







### (20) MS-L7555



MS-L7555

Length

led strip width

surface finish

1m (standard) 2m (standard) 3m (standard) 1x LED strip Max 8, 10, 12,16mm **Anodized** 

#### **Standard**





#### **Optional**



The L7555 is an Architectural Grade LED extrusion profile designed for liner LED strips up to 37mm wide. Made from high quality Aluminum, these extrusions provide superior thermal management for higher wattage LED strips and prolong the lifespan of your lighting system.

This surface mount profile is manufactured with a patented diffuser for maximum lumen output and wide beam distribution. The L7555 profile helps protect LED's from dust and other undesirable elements, which can shorten the LED's life.

#### MOUNTING OPTIONS





#### Surface



#### Recessed





# (21) MS-L7575



MS-L7575 Length led strip width surface finish



1m (standard) 2m (standard) 3m (standard) 1x LED strip Max 8, 10, 12,16mm Anodized

#### Standard



# Optional Control Contr

The L7575 is an Architectural Grade LED extrusion profile designed for liner LED strips up to 37mm wide. Made from high quality Aluminum, these extrusions provide superior thermal management for higher wattage LED strips and prolong the lifespan of your lighting system.

This surface mount profile is manufactured with a patented diffuser for maximum lumen output and wide beam distribution. The L7575 profile helps protect LED's from dust and other undesirable elements, which can shorten the LED's life.