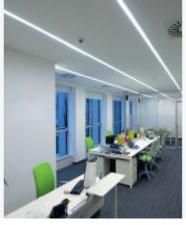

# **LED Aluminum Profile Applications**

MS-L7575

# (21) MS-L7575

MS-L7575 Length led strip width surface finish

1m (standard) 2m (standard) 3m (standard) 1x LED strip Max 8, 10, 12,16mm Anodized

#### Standard

# Optional Control Contr

The L7575 is an Architectural Grade LED extrusion profile designed for liner LED strips up to 37mm wide. Made from high quality Aluminum, these extrusions provide superior thermal management for higher wattage LED strips and prolong the lifespan of your lighting system.

This surface mount profile is manufactured with a patented diffuser for maximum lumen output and wide beam distribution. The L7575 profile helps protect LED's from dust and other undesirable elements, which can shorten the LED's life.