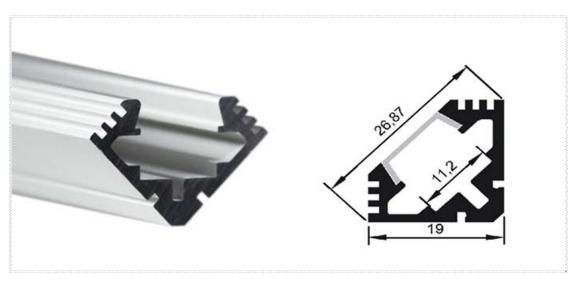

# (8)MS-P1919

MS-P1919

Length

led strip width

surface finish

1m (standard) 2m (standard) 3m (standard)

1x LED strip Max 8, 10mm Anodized

#### Standard

Designed for mounting the LED light source at an angle of 45 degrees with respect to the mounting surface, which allows to effectively use light. Profile directs the light beam to the object illumination and prevents it in people's eyes.

Steam is often used to illuminate the shopping marts, especially showcases jewelry stores, furniture for illumination, and sometimes, in the interior illumination.

MS-P1919 used for the production of lamps for the lighting of the gallery of paintings and other exhibits.