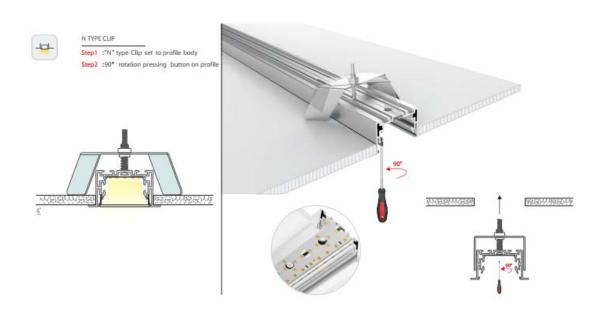

ile is manufactured with a patented diffuser for maximum lumen output and wide beam distribution. The L7035 profile helps protect LED's from dust and other undesirable elements, which can shorten the LED's life.









# (19) MS-L9035





#### Standard





#### **Optional**











The L9035 is an Architectural Grade LED extrusion profile designed for liner LED strips up to 37mm wide. Made from high quality Aluminum, these extrusions provide superior thermal management for higher wattage LED strips and prolong the lifespan of your lighting system.

This surface mount profile is manufactured with a patented diffuser for maximum lumen output and wide beam distribution. The L9035 profile helps protect LED's from dust and other undesirable elements, which can shorten the LED's life.







### (20) MS-L7555



MS-L7555

Length

led strip width

surface finish

1m (standard) 2m (standard) 3m (standard) 1x LED strip Max 8, 10, 12,16mm **Anodized** 

#### **Standard**





#### **Optional**



The L7555 is an Architectural Grade LED extrusion profile designed for liner LED strips up to 37mm wide. Made from high quality Aluminum, these extrusions provide superior thermal management for higher wattage LED strips and prolong the lifespan of your lighting system.

This surface mount profile is manufactured with a patented diffuser for maximum lumen output and wide beam distribution. The L7555 profile helps protect LED's from dust and other undesirable elements, which can shorten the LED's life.

#### MOUNTING OPTIONS





#### Surface



#### Recessed





# (21) MS-L7575



MS