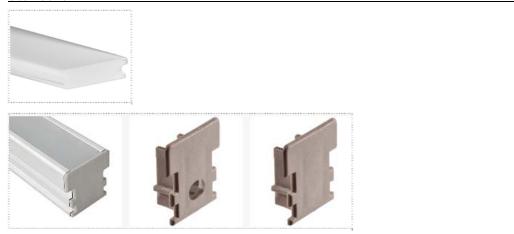

### (2) MS-P1908

| MS-P1908 | Length                                          | led strip width             | surface finish |
|----------|-------------------------------------------------|-----------------------------|----------------|
|          | 1m (standard)<br>2m (standard)<br>3m (standard) | 1x LED strip<br>Max 8, 10mm | Anodized       |

#### **Standard**

This profile is embedded type most often used to install LED lights on the street or in areas where there is a risk of moisture ingress. It can be a space near the pool, in the intervals of terrace boards in paving tile, granite and ceramic plates, etc.

The main difference from other types of profiles, it is massive and durable light diffusing PC Cover, which is mounted with a special sealant. This profile is best protects the LEDs from moisture and mechanical damage.