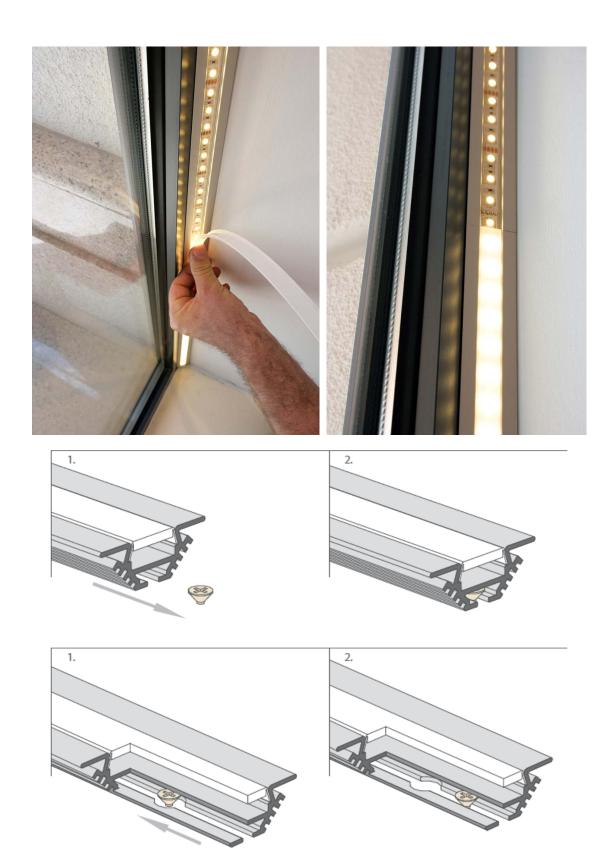

The curved wing channel provides both modern appeal and a variety of mounting options to illuminate displays, cabinets, shelving, ceilings, furniture or any other lighting application.

The profile can be clicked over the top of mounting screw for a secure mount

first of all drill your screws in the right place and the others is so easy.