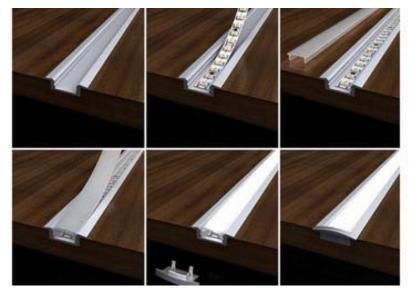

#### **Optional**

The L7035 is an Architectural Grade LED extrusion profile designed for liner LED strips up to 37mm wide. Made from high quality Aluminum, these extrusions provide superior thermal management for higher wattage LED strips and prolong the lifespan of your lighting system.

This surface mount profile is manufactured with a patented diffuser for maximum lumen output and wide beam distribution. The L7035 profile helps protect LED's from dust and other undesirable elements, which can shorten the LED's life.