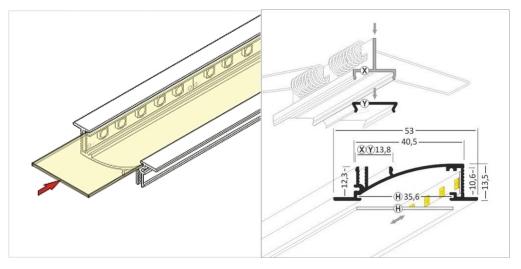

# **LED Aluminum Profile Applications**

MS-L7575

# (21) MS-L7575

MS-L7575 Length led strip width surface finish

1m (standard) 2m (standard) 3m (standard) 1x LED strip Max 8, 10, 12,16mm Anodized

#### Standard

# Optional Control Contr

The L7575 is an Architectural Grade LED extrusion profile designed for liner LED strips up to 37mm wide. Made from high quality Aluminum, these extrusions provide superior thermal management for higher wattage LED strips and prolong the lifespan of your lighting system.

This surface mount profile is manufactured with a patented diffuser for maximum lumen output and wide beam distribution. The L7575 profile helps protect LED's from dust and other undesirable elements, which can shorten the LED's life.