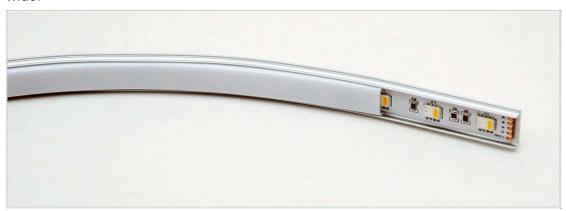

#### **Standard**

New Bendable Aluminum LED Profile (MS-P1806-2M) is ideal for straight linear runs or it can bend and shape to surfaces that are non-linear making installation easier for curved shapes. Made from high quality Aviation 6063-T5 aircraft aluminum and Anodized, and can be used with Genesis One Lighting's LED strips that are  $8\sim12$ mm wide.

It can bend to many different shapes. Like as U O P W, use for some special applications.

Applications: cabinets LED Lighting, indoor LED lighting, furniture led lighting, store shelf led lighting, Exhibition booth LED lighting, window display LED lighting, jewelry counter lighting etc