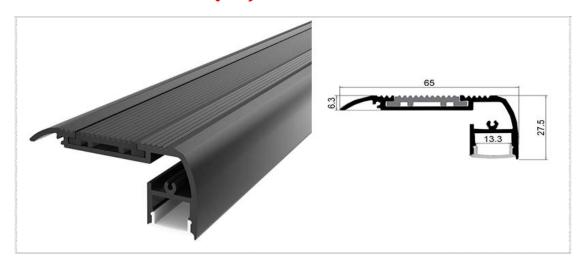

### (16)MS-P6528

#### **Standard**

This **Black** anodized LED Stair Track Profile is unique LED strip lighting housing that is specially designed to fit over the edge of stairs creating a tread for stairway lighting.

Whether you require for indoor stair lighting or outdoor stair lighting we have the solution for you. The black aluminum profile includes the non-slip rubber to hide fixings.

The aluminum extrusion provides substantial heat-management, essential to ensure the performance and longevity of our high quality ED strips.