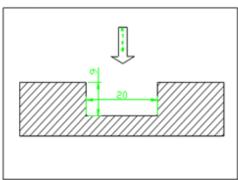

The main difference from other types of profiles, it is massive and durable light diffusing PC Cover, which is mounted with a special sealant. This profile is best protects the LEDs from moisture and mechanical damage.

#### Step3