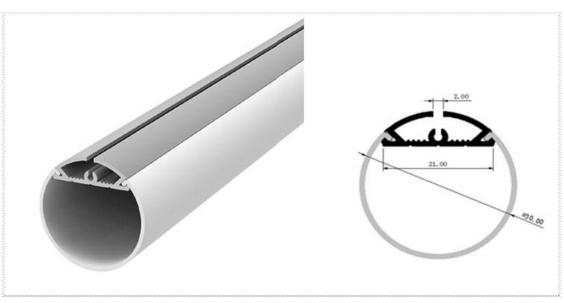

### (7)MS-03030

MS-03030 Length led strip width surface finish

1m (standard) 2m (standard) 3m (standard) 1x LED strip 8, 10, 12,16mm

Anodized

#### Standard

O3030 - is a deep profile of a circular shape, which is most commonly used for the manufacture of linear LED fixtures on suspensions, stretching and stuff.

Fixtures of this profile are incredibly comfortable to illuminate paintings in galleries and exhibitions.

Profile O3030 is often used for the manufacture of the main lighting fixtures main offices and administrative offices.

A round profile often finds its application in furniture manufacturing, advertising and architecture.