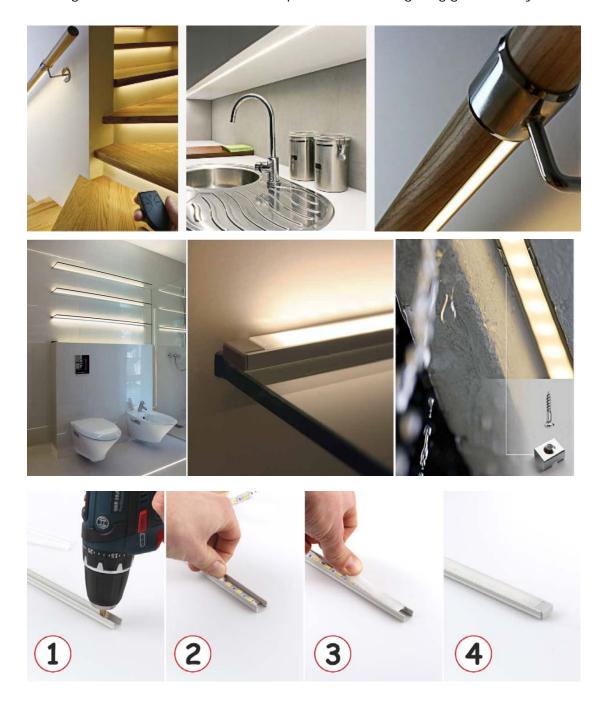

mounted with a special sealant. This profile is best protects the LEDs from moisture and mechanical damage.







#### Step2



#### Step3



#### Step4



# (3) MS-P1506



| MS-P1506 | Length                                          | led strip width             | surface finish |
|----------|-------------------------------------------------|-----------------------------|----------------|
|          | 1m (standard)<br>2m (standard)<br>3m (standard) | 1x LED strip<br>Max 8, 10mm | Anodized       |

### <u>Standard</u>



This aluminum profile type applicator, although it can be used, including, as a mortise



The profile can be activated to create decorative glowing bands in the walls, ceiling, floor, lights, work surfaces, shelves, steps, niches, front lighting glass or acrylic, etc.



### (4)MS-P2206



MS-P2206 Length led strip width surface finish

1m (standard) 1x LED strip Anodized

2m (standard) Max 8, 10mm

3m (standard)



This aluminum profile is flush mount.

Application: one of the most popular models profiles

It is designed to tie-in furniture, shelves, drywall, wooden partitions, etc., as shown in the example







The profile can be activated to create decorative luminescent bands in the walls, ceiling, floor, lights, work surfaces, shelves, steps, niches.





# (5)MS-P1612



MS-P1612 Length led strip width surface finish

1m (standard) 1x LED strip Anodized
2m (standard) Max 8, 10mm
3m (standard)

#### Standard



**Optional** 



This aluminum profile can be as mortise and overhead

LED profile MS-P1612 is virtually identical to the profile of the M