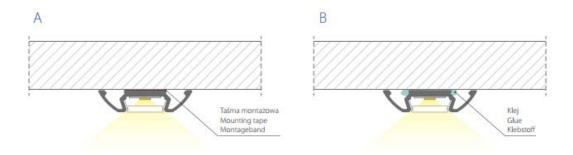

#### **Standard**

This profile is embedded type most often used to install LED lights on the street or in areas where there is a risk of moisture ingress. It can be a space near the pool, in the intervals of terrace boards in paving tile, granite and ceramic plates, etc.

The main difference from other types of profiles, it is massive and durable light diffusing PC Cover, which is mounted with a special sealant. This profile is best protects the LEDs from moisture and mechanical damage.