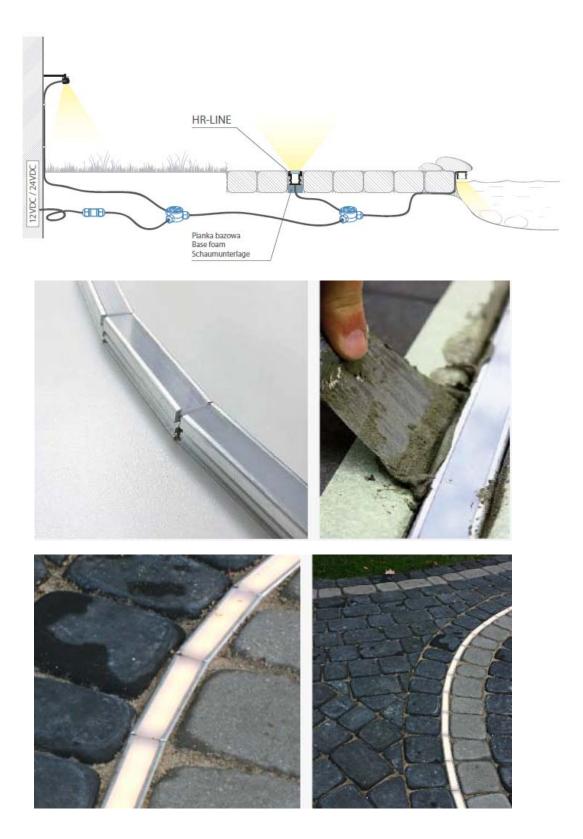

#### **Standard**

This profile is embedded type most often used to install LED lights on the street or in areas where there is a risk of moisture ingress. It can be a space near the pool, in the intervals of terrace boards in paving tile, granite and ceramic plates, etc.

The main difference from other types of profiles, it is massive and durable light diffusing PC Cover, which is mounted with a special sealant. This profile is best protects the LEDs from moisture and mechanical damage.

#### **Standard**

Unique profile P2626 is ideal for mounting underground . There is no better solution to install lighting in the parking . It can be installed in a space near the pool , in the intervals of terrace boards in paving tiles , granite and ceramic plates , etc.

The main difference between the profile of P1908, from other types of profiles , it is massive and durable light diffusing PC Cover, which is mounted with a special sealant ( sealant name , we strongly recommend to learn from employees MSD Light). This profile is best protects the LEDs from moisture and mechanical damage.