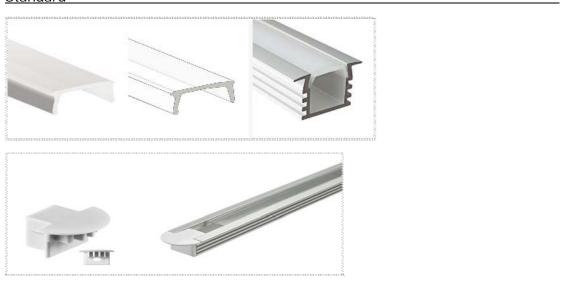

# **LED Aluminum Profile Applications**

MS-L7575

# (21) MS-L7575

MS-L7575 Length led strip width surface finish

1m (standard) 2m (standard) 3m (standard) 1x LED strip Max 8, 10, 12,16mm Anodized

#### Standard

# Optional Control Contr

The L7575 is an Architectural Grade LED extrusion profile designed for liner LED strips up to 37mm wide. Made from high quality Aluminum, these extrusions provide superior thermal management for higher wattage LED strips and prolong the lifespan of your lighting system.

This surface mount profile is manufactured with a patented diffuser for maximum lumen output and wide beam distribution. The L7575 profile helps protect LED's from dust and other undesirable elements, which can shorten the LED's life.