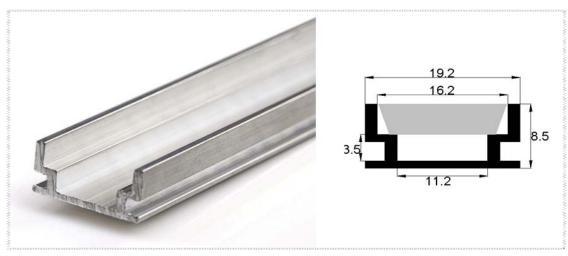

#### **Optional**

The L7035 is an Architectural Grade LED extrusion profile designed for liner LED strips up to 37mm wide. Made from high quality Aluminum, these extrusions provide superior thermal management for higher wattage LED strips and prolong the lifespan of your lighting system.

This surface mount profile is manufactured with a patented diffuser for maximum lumen output and wide beam distribution. The L7035 profile helps protect LED's from dust and other undesirable elements, which can shorten the LED's life.