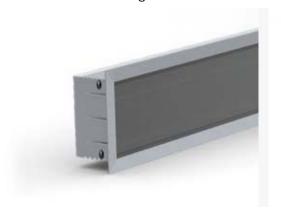

# (21) MS-L7575

MS-L7575 Length led strip width surface finish

1m (standard) 2m (standard) 3m (standard) 1x LED strip Max 8, 10, 12,16mm Anodized

#### Standard

# Optional Control Contr

The L7575 is an Architectural Grade LED extrusion profile designed for liner LED strips up to 37mm wide. Made from high quality Aluminum, these extrusions provide superior thermal management for higher wattage LED strips and prolong the lifespan of your lighting system.

This surface mount profile is manufactured with a patented diffuser for maximum lumen output and wide beam distribution. The L7575 profile helps protect LED's from dust and other undesirable elements, which can shorten the LED's life.