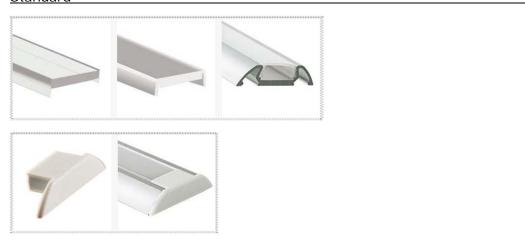

# (21) MS-L7575

MS-L7575 Length led strip width surface finish

1m (standard) 2m (standard) 3m (standard) 1x LED strip Max 8, 10, 12,16mm Anodized

#### Standard

# Optional Control Contr

The L7575 is an Architectural Grade LED extrusion profile designed for liner LED strips up to 37mm wide. Made from high quality Aluminum, these extrusions provide superior thermal management for higher wattage LED strips and prolong the lifespan of your lighting system.

This surface mount profile is manufactured with a patented diffuser for maximum lumen output and wide beam distribution. The L7575 profile helps protect LED's from dust and other undesirable elements, which can shorten the LED's life.