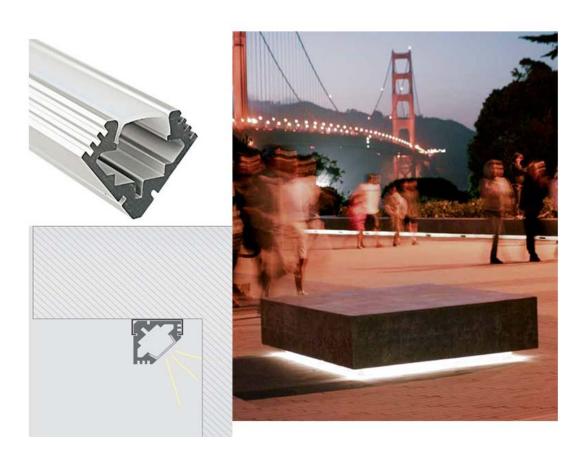

#### Standard

O3030 - is a deep profile of a circular shape, which is most commonly used for the manufacture of linear LED fixtures on suspensions, stretching and stuff.

Fixtures of this profile are incredibly comfortable to illuminate paintings in galleries and exhibitions.

Profile O3030 is often used for the manufacture of the main lighting fixtures main offices and administrative offices.

A round profile often finds its application in furniture manufacturing, advertising and architecture.