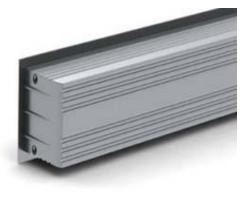

# (21) MS-L7575

MS-L7575 Length led strip width surface finish

1m (standard) 2m (standard) 3m (standard) 1x LED strip Max 8, 10, 12,16mm Anodized

#### Standard

# Optional Control Contr

The L7575 is an Architectural Grade LED extrusion profile designed for liner LED strips up to 37mm wide. Made from high quality Aluminum, these extrusions provide superior thermal management for higher wattage LED strips and prolong the lifespan of your lighting system.

This surface mount profile is manufactured with a patented diffuser for maximum lumen output and wide beam distribution. The L7575 profile helps protect LED's from dust and other undesirable elements, which can shorten the LED's life.