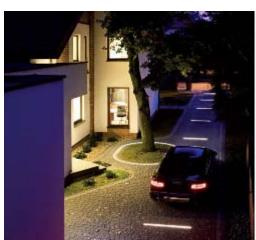

#### **Standard**

This profile is embedded type most often used to install LED lights on the street or in areas where there is a risk of moisture ingress. It can be a space near the pool, in the intervals of terrace boards in paving tile, granite and ceramic plates, etc.

The main difference from other types of profiles, it is massive and durable light diffusing PC Cover, which is mounted with a special sealant. This profile is best protects the LEDs from moisture and mechanical damage.

#### **Standard**

Unique profile P2626 is ideal for mounting underground . There is no better solution to install lighting in the parking . It can be installed in a space near the pool , in the intervals of terrace boards in paving tiles , granite and ceramic plates , etc.

The main difference between the profile of P1908, from other types of profiles , it is massive and durable light diffusing PC Cover, which is mounted with a special sealant ( sealant name , we strongly recommend to learn from employees MSD Light). This profile is best protects the LEDs from moisture and mechanical damage.