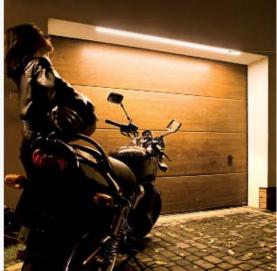

# (17) MS-P7026

IVI3-P7020

1m (standar

1m (standard) 1x LED strip 2m (standard) Max 8, 10, 12,16mm

3m (standard)

Anodized

#### **Standard**

Extrusion for in-wall mounted installations with LED light source, mostly used in interior lighting as custom made down or up light to highlight stairs or passages. It can be used in exterior applications as a wall light.