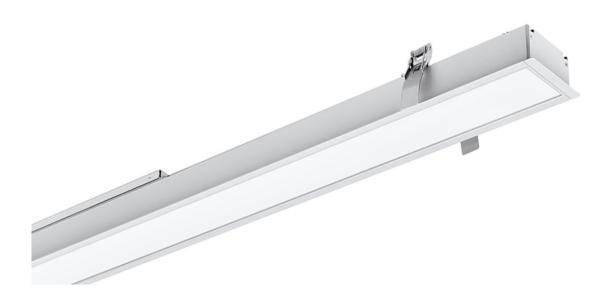

# (21) MS-L7575

MS-L7575 Length led strip width surface finish

1m (standard) 2m (standard) 3m (standard) 1x LED strip Max 8, 10, 12,16mm Anodized

# Optional Control Contr

The L7575 is an Architectural Grade LED extrusion profile designed for liner LED strips up to 37mm wide. Made from high quality Aluminum, these extrusions provide superior thermal management for higher wattage LED strips and prolong the lifespan of your lighting system.

This surface mount profile is manufactured with a patented diffuser for maximum lumen output and wide beam distribution. The L7575 profile helps protect LED's from dust and other undesirable elements, which can shorten the LED's life.