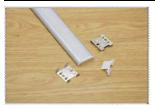

# (21) MS-L7575

MS-L7575 Length led strip width surface finish

1m (standard) 2m (standard) 3m (standard) 1x LED strip Max 8, 10, 12,16mm Anodized

#### Standard

# Optional Control Contr

The L7575 is an Architectural Grade LED extrusion profile designed for liner LED strips up to 37mm wide. Made from high quality Aluminum, these extrusions provide superior thermal management for higher wattage LED strips and prolong the lifespan of your lighting system.

This surface mount profile is manufactured with a patented diffuser for maximum lumen output and wide beam distribution. The L7575 profile helps protect LED's from dust and other undesirable elements, which can shorten the LED's life.