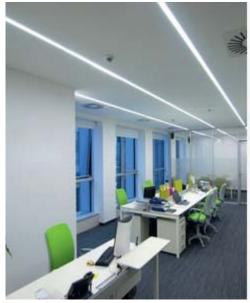

# **LED Aluminum Profile Applications**

MS-L7575

Profile O3030 is often used for the manufacture of the main lighting fixtures main offices and administrative offices.

A round profile often finds its application in furniture manufacturing, advertising and architecture.