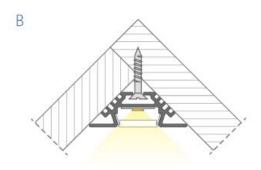

### <u>Standard</u>

This aluminum profile type applicator, although it can be used, including, as a mortise

The profile can be activated to create decorative glowing bands in the walls, ceiling, floor, lights, work surfaces, shelves, steps, niches, front lighting glass or acrylic, etc.

It is designed to tie-in furniture, shelves, drywall, wooden partitions, etc., as shown in the example

The profile can be activated to create decorative luminescent bands in the walls, ceiling, floor, lights, work surfaces, shelves, steps, niches.