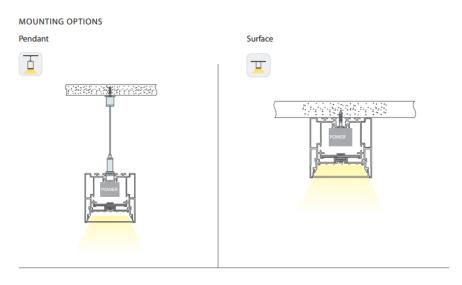

hich can shorten the LED's life.

#### MOUNTING OPTIONS





#### Surface



#### Recessed





# (21) MS-L7575



MS-L7575 Length led strip width surface finish



1m (standard) 2m (standard) 3m (standard) 1x LED strip Max 8, 10, 12,16mm Anodized

#### Standard



# Optional Control Contr

The L7575 is an Architectural Grade LED extrusion profile designed for liner LED strips up to 37mm wide. Made from high quality Aluminum, these extrusions provide superior thermal management for higher wattage LED strips and prolong the lifespan of your lighting system.

This surface mount profile is manufactured with a patented diffuser for maximum lumen output and wide beam distribution. The L7575 profile helps protect LED's from dust and other undesirable elements, which can shorten the LED's life.