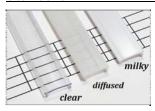

#### **Optional**

The L7035 is an Architectural Grade LED extrusion profile designed for liner LED strips up to 37mm wide. Made from high quality Aluminum, these extrusions provide superior thermal management for higher wattage LED strips and prolong the lifespan of your lighting system.

This surface mount profile is manufactured with a patented diffuser for maximum lumen output and wide beam distribution. The L7035 profile helps protect LED's from dust and other undesirable elements, which can shorten the LED's life.

#### **Optional**

The L9035 is an Architectural Grade LED extrusion profile designed for liner LED strips up to 37mm wide. Made from high quality Aluminum, these extrusions provide superior thermal management for higher wattage LED strips and prolong the lifespan of your lighting system.

This surface mount profile is manufactured with a patented diffuser for maximum lumen output and wide beam distribution. The L9035 profile helps protect LED's from dust and other undesirable elements, which can shorten the LED's life.

#### **Optional**

The L7555 is an Architectural Grade LED extrusion profile designed for liner LED strips up to 37mm wide. Made from high quality Aluminum, these extrusions provide superior thermal management for higher wattage LED strips and prolong the lifespan of your lighting system.

This surface mount profile is manufactured with a patented diffuser for maximum lumen output and wide beam distribution. The L7555 profile helps protect LED's from dust and other undesirable elements, which can shorten the LED's life.

# Optional Control Contr

The L7575 is an Architectural Grade LED extrusion profile designed for liner LED strips up to 37mm wide. Made from high quality Aluminum, these extrusions provide superior thermal management for higher wattage LED strips and prolong the lifespan of your lighting system.

This surface mount profile is manufactured with a patented diffuser for maximum lumen output and wide beam distribution. The L7575 profile helps protect LED's from dust and other undesirable elements, which can shorten the LED's life.