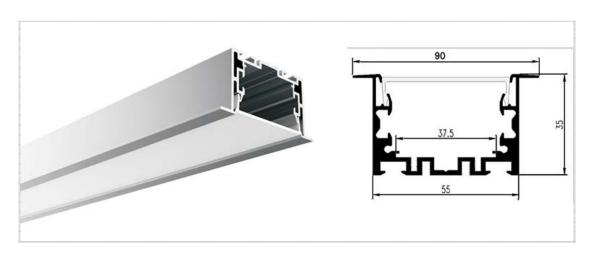

# (19) MS-L9035

#### **Optional**

The L9035 is an Architectural Grade LED extrusion profile designed for liner LED strips up to 37mm wide. Made from high quality Aluminum, these extrusions provide superior thermal management for higher wattage LED strips and prolong the lifespan of your lighting system.

This surface mount profile is manufactured with a patented diffuser for maximum lumen output and wide beam distribution. The L9035 profile helps protect LED's from dust and other undesirable elements, which can shorten the LED's life.