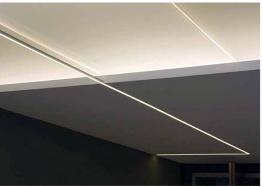

#### **Standard**

**Optional** 

Architectural extrusions for LED strip – dedicated to be mounted into ceilings and drywall. This profile is used to create a decorative or general lighting.

Indoor: interior design, furniture, stair, advertisement, hotels, work stations

#### **Standard**

This mortise profile used to create or decorate main lighting.

Architectural extrusions for LED strip – dedicated to be mounted into ceilings and drywall.

Indoor: interior design, furniture, stair, advertisement, hotels, work stations