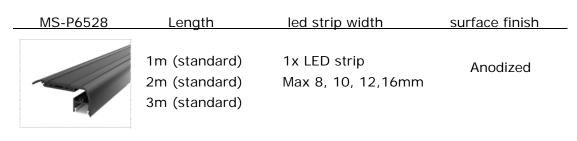

### (16)MS-P6528

#### **Standard**

This **Black** anodized LED Stair Track Profile is unique LED strip lighting housing that is specially designed to fit over the edge of stairs creating a tread for stairway lighting.

Whether you require for indoor stair lighting or outdoor stair lighting we have the solution for you. The black aluminum profile includes the non-slip rubber to hide fixings.

The aluminum extrusion provides substantial heat-management, essential to ensure the performance and longevity of our high quality ED strips.