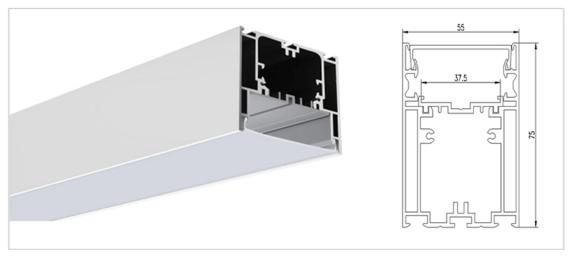

# (21) MS-L7575

MS-L7575 Length led strip width surface finish

1m (standard) 2m (standard) 3m (standard) 1x LED strip Max 8, 10, 12,16mm Anodized

#### Standard

# Optional Control Contr

The L7575 is an Architectural Grade LED extrusion profile designed for liner LED strips up to 37mm wide. Made from high quality Aluminum, these extrusions provide superior thermal management for higher wattage LED strips and prolong the lifespan of your lighting system.

This surface mount profile is manufactured with a patented diffuser for maximum lumen output and wide beam distribution. The L7575 profile helps protect LED's from dust and other undesirable elements, which can shorten the LED's life.