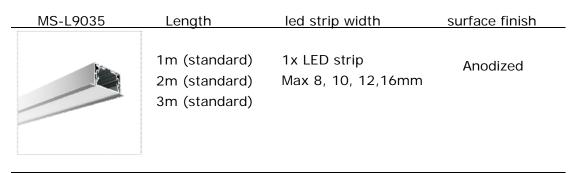

---------------------------------------|------------------------------------|----------------|
|          | 1m (standard)<br>2m (standard)<br>3m (standard) | 1x LED strip<br>Max 8, 10, 12,16mm | Anodized       |

#### **Standard**





#### **Optional**











The L7035 is an Architectural Grade LED extrusion profile designed for liner LED strips up to 37mm wide. Made from high quality Aluminum, these extrusions provide superior thermal management for higher wattage LED strips and prolong the lifespan of your lighting system.

This surface mount profile is manufactured with a patented diffuser for maximum lumen output and wide beam distribution. The L7035 profile helps protect LED's from dust and other undesirable elements, which can shorten the LED's life.









# (19) MS-L9035





#### Standard





#### **Optional**











The L9035 is an Architectural Grade LED extrusion profile designed for liner LED strips up to 37mm wide. Made from high quality Aluminum, these extrusions provide superior thermal management for higher wattage LED strips and prolong the lifespan of your lighting system.

This surface mount profile is manufactured with a patented diffuser for maximum lumen output and wide beam distribution. The L9035 profile helps protect LED's from dust and other undesirable elements, which can shorten the LED's life.







### (20) MS-L7555



MS-L7555

Length

led strip width

surface finish

1m (standard) 2m (standard) 3m (standard) 1x LED strip Max 8, 10, 12,16mm **Anodized** 

#### **Standard**





#### **Optional**



The L7555 is an Architectural G