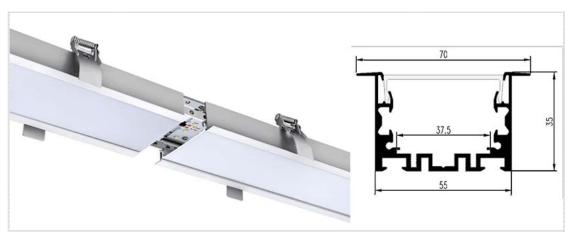

# (21) MS-L7575

MS-L7575 Length led strip width surface finish

1m (standard) 2m (standard) 3m (standard) 1x LED strip Max 8, 10, 12,16mm Anodized

# Optional Control Contr

The L7575 is an Architectural Grade LED extrusion profile designed for liner LED strips up to 37mm wide. Made from high quality Aluminum, these extrusions provide superior thermal management for higher wattage LED strips and prolong the lifespan of your lighting system.

This surface mount profile is manufactured with a patented diffuser for maximum lumen output and wide beam distribution. The L7575 profile helps protect LED's from dust and other undesirable elements, which can shorten the LED's life.