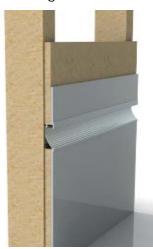

#### **Standard**

Extrusion for in-wall mounted installations with LED light source, mostly used in interior lighting as custom made down or up light to highlight stairs or passages. It can be used in exterior applications as a wall light.