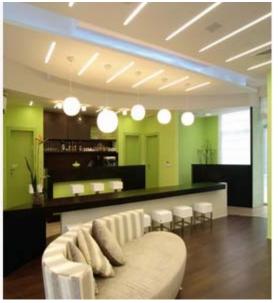

(standard) 1x LED strip Anodized

2m (standard) Vlax 8, 10, 12,16mm

3m (standard)

#### **Standard**









**Optional** 



Architectural extrusions for LED strip – dedicated to be mounted into ceilings and drywall. This profile is used to create a decorative or general lighting.

Indoor: interior design, furniture, stair, advertisement, hotels, work stations











## (14) MS-P3535D



MS-P3535D Length led strip width surface finish

1m (standard) 1x LED strip Anodized
2m (standard) Max 8, 10, 12,16mm
3m (standard)

#### **Standard**





This mortise profile used to create or decorate main lighting.

Architectural extrusions for LED strip – dedicated to be mounted into ceilings and drywall.

Indoor: interior design, furniture, stair, advertisement, hotels, work stations













## (15)MS-P4538



MS-P4538

Length

led strip width

surface finish



1m (standard) 2m (standard) 3m (standard) 1x LED strip Max 8, 10, 12,16mm

Anodized

#### Standard





This profile type, mainly used for mounting in corners of rooms and create a beautiful contour lighting or main LED lighting.







## Install on the stair







### Install on the cabinet







### (16)MS-P6528





#### **Standard**





This **Black** anodized LED Stair Track Profile is unique LED strip lighting housing that is specially designed to fit over the edge of stairs creating a tread for stairway lighting.

Whether you require for indoor stair lighting or outdoor stair lighting we have the solution for you. The black aluminum profile includes the non-slip rubber to hide fixings.

The aluminum extr