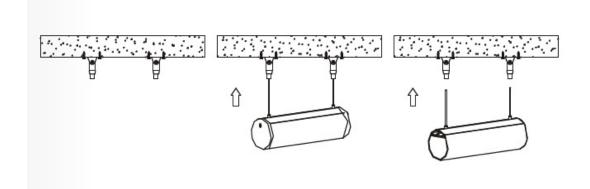

hieve is a uniform line of light, without the effect of a point.















### (6)MS-P2212



#### **Standard**



Deep mortise profile, you can to create bands of light with uniform illumination without points.

Embedded in this profile walls, ceiling, floor, furniture, you can create a stunning and unique interior design.





The interior and exterior, the product profile of MS-P2212 can perform as a decorative function, and the function of basic lighting.



### (7)MS-03030



MS-03030 Length led strip width surface finish



1m (standard) 2m (standard) 3m (standard) 1x LED strip 8, 10, 12,16mm

Anodized

#### Standard







O3030 - is a deep profile of a circular shape, which is most commonly used for the manufacture of linear LED fixtures on suspensions, stretching and stuff.



Fixtures of this profile are incredibly comfortable to illuminate paintings in galleries and exhibitions.

Profile O3030 is often used for the manufacture of the main lighting fixtures main offices and administrative offices.

A round profile often finds its application in furniture manufacturing, advertising and architecture.







Exclusive products from Profile







# (8)MS-P1919



MS-P1919

Length

led strip width

surface finish



1m (standard) 2m (standard) 3m (standard)

1x LED strip Max 8, 10mm Anodized

#### Standard







Designed for mounting the LED light source at an angle of 45 degrees with respect to the mounting surface, which allows to effectively use light. Profile directs the light beam to the object illumination and prevents it in people's eyes.

Steam is often