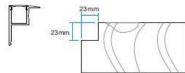

nt, hotels, work stations











## (14) MS-P3535D



MS-P3535D Length led strip width surface finish

1m (standard) 1x LED strip Anodized
2m (standard) Max 8, 10, 12,16mm
3m (standard)

#### **Standard**





This mortise profile used to create or decorate main lighting.

Architectural extrusions for LED strip – dedicated to be mounted into ceilings and drywall.

Indoor: interior design, furniture, stair, advertisement, hotels, work stations













## (15)MS-P4538



MS-P4538

Length

led strip width

surface finish



1m (standard) 2m (standard) 3m (standard) 1x LED strip Max 8, 10, 12,16mm

Anodized

#### Standard





This profile type, mainly used for mounting in corners of rooms and create a beautiful contour lighting or main LED lighting.







## Install on the stair







### Install on the cabinet







### (16)MS-P6528





#### **Standard**





This **Black** anodized LED Stair Track Profile is unique LED strip lighting housing that is specially designed to fit over the edge of stairs creating a tread for stairway lighting.

Whether you require for indoor stair lighting or outdoor stair lighting we have the solution for you. The black aluminum profile includes the non-slip rubber to hide fixings.

The aluminum extrusion provides substantial heat-management, essential to ensure the performance and longevity of our high quality ED strips.







# (17) MS-P7026



IVI3-P7020

1m (standar

1m (standard) 1x LED strip 2m (standard) Max 8, 10, 12,16mm

3m (standard)

Anodized

#### **Standard**





Extrusion for in-wall mounted installations with LED li