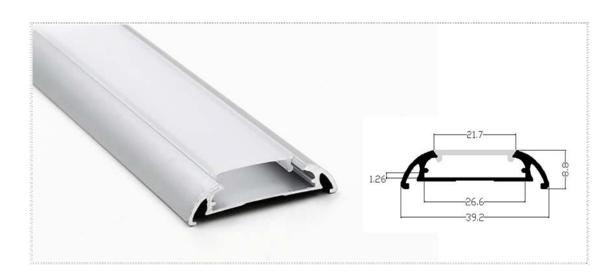

# (21) MS-L7575

MS-L7575 Length led strip width surface finish

1m (standard) 2m (standard) 3m (standard) 1x LED strip Max 8, 10, 12,16mm Anodized

#### Standard

# Optional Control Contr

The L7575 is an Architectural Grade LED extrusion profile designed for liner LED strips up to 37mm wide. Made from high quality Aluminum, these extrusions provide superior thermal management for higher wattage LED strips and prolong the lifespan of your lighting system.

This surface mount profile is manufactured with a patented diffuser for maximum lumen output and wide beam distribution. The L7575 profile helps protect LED's from dust and other undesirable elements, which can shorten the LED's life.