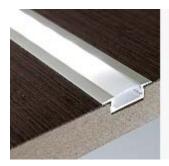

### (2) MS-P1908

| MS-P1908 | Length                                          | led strip width             | surface finish |
|----------|-------------------------------------------------|-----------------------------|----------------|
|          | 1m (standard)<br>2m (standard)<br>3m (standard) | 1x LED strip<br>Max 8, 10mm | Anodized       |

#### **Standard**

This profile is embedded type most often used to install LED lights on the street or in areas where there is a risk of moisture ingress. It can be a space near the pool, in the intervals of terrace boards in paving tile, granite and ceramic plates, etc.

The main difference from other types of profiles, it is massive and durable light diffusing PC Cover, which is mounted with a special sealant. This profile is best protects the LEDs from moisture and mechanical damage.