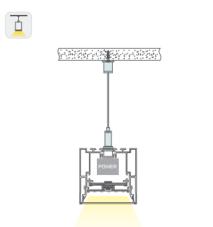

ndesirable elements, which can shorten the LED's life.







### (20) MS-L7555



MS-L7555

Length

led strip width

surface finish

1m (standard) 2m (standard) 3m (standard) 1x LED strip Max 8, 10, 12,16mm **Anodized** 

#### **Standard**





#### **Optional**



The L7555 is an Architectural Grade LED extrusion profile designed for liner LED strips up to 37mm wide. Made from high quality Aluminum, these extrusions provide superior thermal management for higher wattage LED strips and prolong the lifespan of your lighting system.

This surface mount profile is manufactured with a patented diffuser for maximum lumen output and wide beam distribution. The L7555 profile helps protect LED's from dust and other undesirable elements, which can shorten the LED's life.

#### MOUNTING OPTIONS





#### Surface



#### Recessed





# (21) MS-L7575



MS-L7575 Length led strip width surface finish



1m (standard) 2m (standard) 3m (standard) 1x LED strip Max 8, 10, 12,16mm Anodized

#### Standard



# Optional Control Contr

The L7575 is an Architectural Grade LED extrusion profile designed for liner LED strips up to 37mm wide. Made from high quality Aluminum, these extrusions provide superior thermal management for higher wattage LED strips and prolong the lifespan of your lighting system.

This surface mount profile is manufactured with a patented diffuser for maximum lumen output and wide beam distribution. The L7575 profile helps protect LED's from dust and other undesirable elements, which can shorten the LED's life.