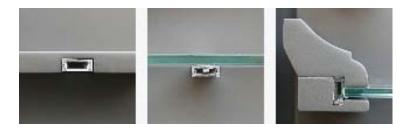

### (2) MS-P1908

| MS-P1908 | Length                                          | led strip width             | surface finish |
|----------|-------------------------------------------------|-----------------------------|----------------|
|          | 1m (standard)<br>2m (standard)<br>3m (standard) | 1x LED strip<br>Max 8, 10mm | Anodized       |

#### **Standard**

This profile is embedded type most often used to install LED lights on the street or in areas where there is a risk of moisture ingress. It can be a space near the pool, in the intervals of terrace boards in paving tile, granite and ceramic plates, etc.

The main difference from other types of profiles, it is massive and durable light diffusing PC Cover, which is mounted with a special sealant. This profile is best protects the LEDs from moisture and mechanical damage.