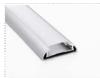

# (21) MS-L7575

MS-L7575 Length led strip width surface finish

1m (standard) 2m (standard) 3m (standard) 1x LED strip Max 8, 10, 12,16mm Anodized

#### Standard

# Optional Control Contr

The L7575 is an Architectural Grade LED extrusion profile designed for liner LED strips up to 37mm wide. Made from high quality Aluminum, these extrusions provide superior thermal management for higher wattage LED strips and prolong the lifespan of your lighting system.

This surface mount profile is manufactured with a patented diffuser for maximum lumen output and wide beam distribution. The L7575 profile helps protect LED's from dust and other undesirable elements, which can shorten the LED's life.