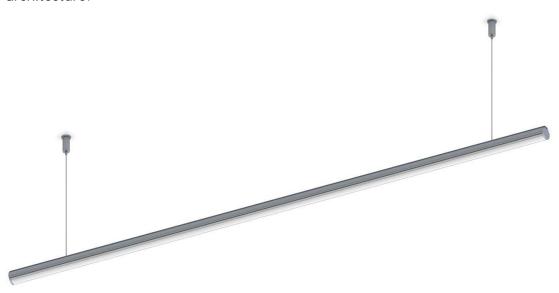

# (21) MS-L7575

MS-L7575 Length led strip width surface finish

1m (standard) 2m (standard) 3m (standard) 1x LED strip Max 8, 10, 12,16mm Anodized

#### Standard

# Optional Control Contr

The L7575 is an Architectural Grade LED extrusion profile designed for liner LED strips up to 37mm wide. Made from high quality Aluminum, these extrusions provide superior thermal management for higher wattage LED strips and prolong the lifespan of your lighting system.