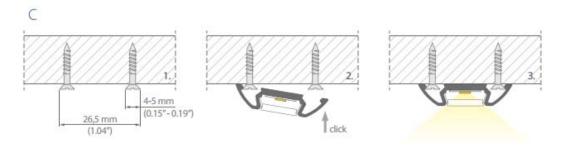

#### Standard

Profile P4008 is surface-profile type, its beauty is limited only by your imagination. It's a versatile and sleek profile designed to act as a heat sink and housing for our 8mm, 10mm, or 12mm LED Strip Lights.

The curved wing channel provides both modern appeal and a variety of mounting options to illuminate displays, cabinets, shelving, ceilings, furniture or any other lighting application.

The profile can be clicked over the top of mounting screw for a secure mount

first of all drill your screws in the right place and the others is so easy.