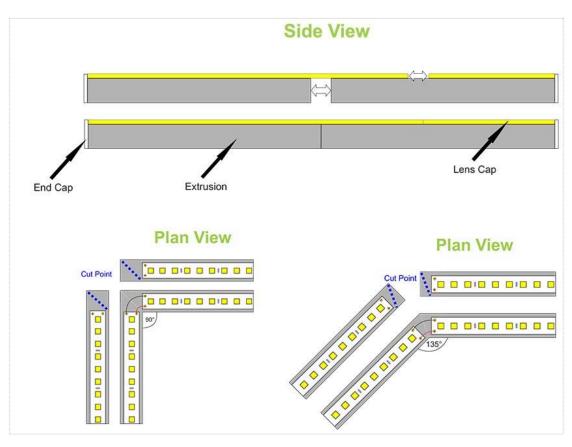

It can bend to many different shapes. Like as U O P W, use for some special applications.

Applications: cabinets LED Lighting, indoor LED lighting, furniture led lighting, store shelf led lighting, Exhibition booth LED lighting, window display LED lighting, jewelry counter lighting etc