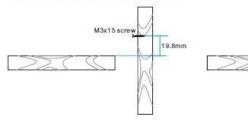

#### Standard

Profile P4008 is surface-profile type, its beauty is limited only by your imagination. It's a versatile and sleek profile designed to act as a heat sink and housing for our 8mm, 10mm, or 12mm LED Strip Lights.

The curved wing channel provides both modern appeal and a variety of mounting options to illuminate displays, cabinets, shelving, ceilings, furniture or any other lighting application.

The profile can be clicked over the top of mounting screw for a secure mount

first of all drill your screws in the right place and the others is so easy.