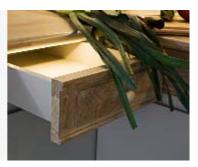

#### **Standard**

This **Black** anodized LED Stair Track Profile is unique LED strip lighting housing that is specially designed to fit over the edge of stairs creating a tread for stairway lighting.

Whether you require for indoor stair lighting or outdoor stair lighting we have the solution for you. The black aluminum profile includes the non-slip rubber to hide fixings.

The aluminum extrusion provides substantial heat-management, essential to ensure the performance and longevity of our high quality ED strips.