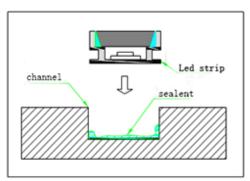

#### **Standard**

This profile is embedded type most often used to install LED lights on the street or in areas where there is a risk of moisture ingress. It can be a space near the pool, in the intervals of terrace boards in paving tile, granite and ceramic plates, etc.

The main difference from other types of profiles, it is massive and durable light diffusing PC Cover, which is mounted with a special sealant. This profile is best protects the LEDs from moisture and mechanical damage.