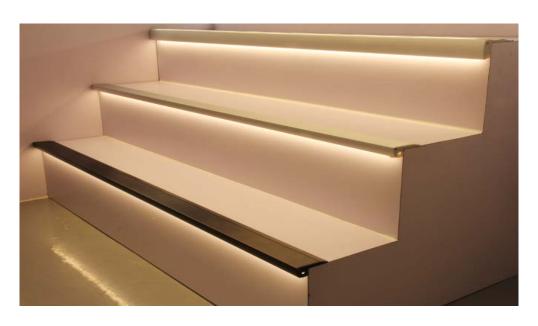

## Install on the stair

### Install on the cabinet

#### **Standard**

This **Black** anodized LED Stair Track Profile is unique LED strip lighting housing that is specially designed to fit over the edge of stairs creating a tread for stairway lighting.

Whether you require for indoor stair lighting or outdoor stair lighting we have the solution for you. The black aluminum profile includes the non-slip rubber to hide fixings.