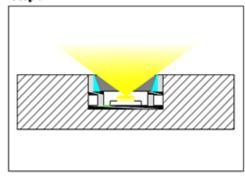

#### **Standard**

This profile is embedded type most often used to install LED lights on the street or in areas where there is a risk of moisture ingress. It can be a space near the pool, in the intervals of terrace boards in paving tile, granite and ceramic plates, etc.

The main difference from other types of profiles, it is massive and durable light diffusing PC Cover, which is mounted with a special sealant. This profile is best protects the LEDs from moisture and mechanical damage.