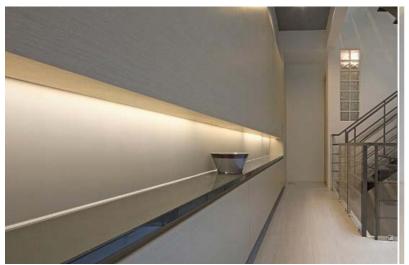

It is designed to tie-in furniture, shelves, drywall, wooden partitions, etc., as shown in the example

The profile can be activated to create decorative luminescent bands in the walls, ceiling, floor, lights, work surfaces, shelves, steps, niches.