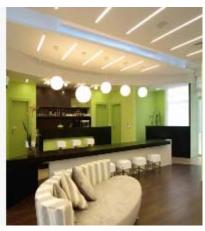

# **LED Aluminum Profile Applications**

MS-L7575

# (21) MS-L7575

MS-L7575 Length led strip width surface finish

1m (standard) 2m (standard) 3m (standard) 1x LED strip Max 8, 10, 12,16mm Anodized

#### Standard

# Optional Control Contr

The L7575 is an Architectural Grade LED extrusion profile designed for liner LED strips up to 37mm wide. Made from high quality Aluminum, these extrusions provide superior thermal management for higher wattage LED strips and prolong the lifespan of your lighting system.

This surface mount profile is manufactured with a patented diffuser for maximum lumen output and wide beam distribution. The L7575 profile helps protect LED's from dust and other undesirable elements, which can shorten the LED's life.