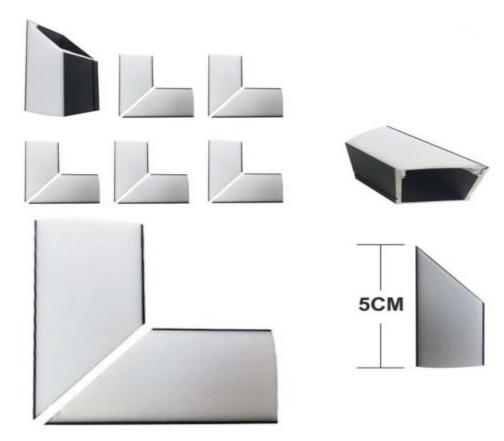

## (15)MS-P4538

MS-P4538

Length

led strip width

surface finish

1m (standard) 2m (standard) 3m (standard) 1x LED strip Max 8, 10, 12,16mm

Anodized

#### Standard

This profile type, mainly used for mounting in corners of rooms and create a beautiful contour lighting or main LED lighting.

## Install on the stair

### Install on the cabinet