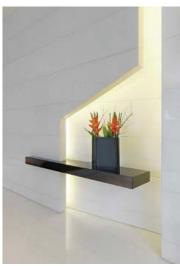

-180 is very simple and requires no special skills.















## (12) MS-P4008



MS-P4008 Length led strip width surface finish



1m (standard) 2m (standard) 3m (standard) 1x LED strip Max 8, 10, 12,16mm

Anodized

#### Standard





Profile P4008 is surface-profile type, its beauty is limited only by your imagination. It's a versatile and sleek profile designed to act as a heat sink and housing for our 8mm, 10mm, or 12mm LED Strip Lights.

The curved wing channel provides both modern appeal and a variety of mounting options to illuminate displays, cabinets, shelving, ceilings, furniture or any other lighting application.

The profile can be clicked over the top of mounting screw for a secure mount



first of all drill your screws in the right place and the others is so easy.







### (13) MS-P3535E



MS-P3535E Length led strip width surface finish

1m (standard) 1x LED strip Anodized

2m (standard) Vlax 8, 10, 12,16mm

3m (standard)

#### **Standard**









**Optional** 



Architectural extrusions for LED strip – dedicated to be mounted into ceilings and drywall. This profile is used to create a decorative or general lighting.

Indoor: interior design, furniture, stair, advertisement, hotels, work stations











## (14) MS-P3535D



MS-P3535D Length led strip width surface finish

1m (standard) 1x LED strip Anodized
2m (standard) Max 8, 10, 12,16mm
3m (standard)

#### **Standard**





This mortise profile used to create or decorate main lighting.

Architectural extrusions for LED strip – dedicated to be mounted into ceilings and drywall.

Indoor: inter