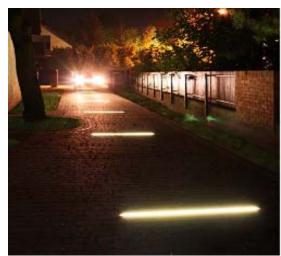

#### **Standard**

This profile is embedded type most often used to install LED lights on the street or in areas where there is a risk of moisture ingress. It can be a space near the pool, in the intervals of terrace boards in paving tile, granite and ceramic plates, etc.

#### **Standard**

Unique profile P2626 is ideal for mounting underground . There is no better solution to install lighting in the parking . It can be installed in a space near the pool , in the intervals of terrace boards in paving tiles , granite and ceramic plates , etc.