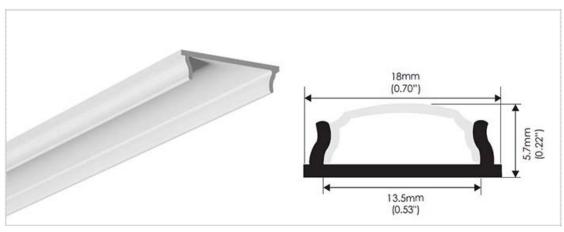

#### **Standard**

This profile is embedded type most often used to install LED lights on the street or in areas where there is a risk of moisture ingress. It can be a space near the pool, in the intervals of terrace boards in paving tile, granite and ceramic plates, etc.

The main difference from other types of profiles, it is massive and durable light diffusing PC Cover, which is mounted with a special sealant. This profile is best protects the LEDs from moisture and mechanical damage.