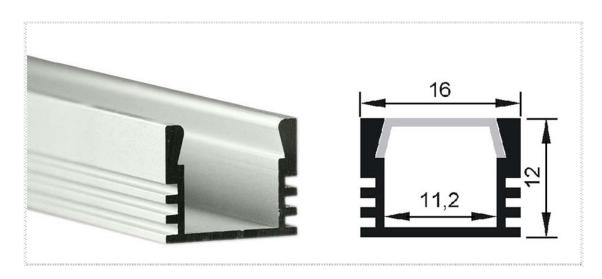

### (1) MS-P1806

| <u>MS-P1806</u> | Length                                 | led strip width               | surface finish |
|-----------------|----------------------------------------|-------------------------------|----------------|
|                 | 1m(standard) 2m(standard) 3m(standard) | 1x LED strip<br>Max 8,10,12mm | anodized       |

#### **Standard**

New Bendable Aluminum LED Profile (MS-P1806-2M) is ideal for straight linear runs or it can bend and shape to surfaces that are non-linear making installation easier for curved shapes. Made from high quality Aviation 6063-T5 aircraft aluminum and Anodized, and can be used with Genesis One Lighting's LED strips that are  $8\sim12$ mm wide.