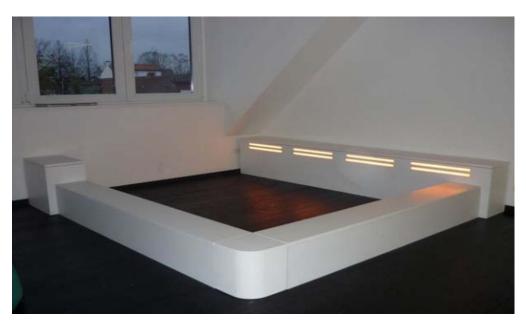

# (3) MS-P1506

| MS-P1506 | Length                                          | led strip width             | surface finish |
|----------|-------------------------------------------------|-----------------------------|----------------|
|          | 1m (standard)<br>2m (standard)<br>3m (standard) | 1x LED strip<br>Max 8, 10mm | Anodized       |

### <u>Standard</u>

This aluminum profile type applicator, although it can be used, including, as a mortise

The profile can be activated to create decorative glowing bands in the walls, ceiling, floor, lights, work surfaces, shelves, steps, niches, front lighting glass or acrylic, etc.