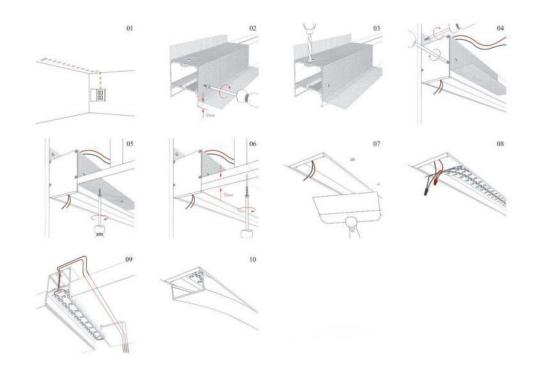

1m (standard) 1x LED strip Anodized

2m (standard) Vlax 8, 10, 12,16mm

3m (standard)

#### **Standard**









**Optional** 



Architectural extrusions for LED strip – dedicated to be mounted into ceilings and drywall. This profile is used to create a decorative or general lighting.

Indoor: interior design, furniture, stair, advertisement, hotels, work stations











## (14) MS-P3535D



MS-P3535D Length led strip width surface finish

1m (standard) 1x LED strip Anodized
2m (standard) Max 8, 10, 12,16mm
3m (standard)

#### **Standard**





This mortise profile used to create or decorate main lighting.

Architectural extrusions for LED strip – dedicated to be mounted into ceilings and drywall.

Indoor: interior design, furniture, stair, advertisement, hotels, work stations













## (15)MS-P4538



MS-P4538

Length

led strip width

surface finish



1m (standard) 2m (standard) 3m (standard) 1x LED strip Max 8, 10, 12,16mm

Anodized

#### Standard





This profile type, mainly used for mounting in corners of rooms and create a beautiful contour lighting or main LED lighting.







## Install on the stair







### Install on the cabinet







### (16)MS-P6528





#### **Standard**





This **Black** anodized LED Stair Track Profile is unique LED strip lighting housing that is specially designed to fit over the edge of stairs creating a tread for stairway lighting.

Whether you require for indoor stair lighting or outdoor stair lighting we have the solution for you. The black aluminum profile includes the non-slip rubber to hide fixings.

The aluminum