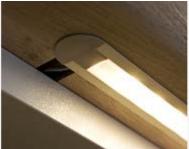

#### Standard

This profile type, mainly used for mounting in corners of rooms and create a beautiful contour lighting or main LED lighting.

## Install on the stair

### Install on the cabinet