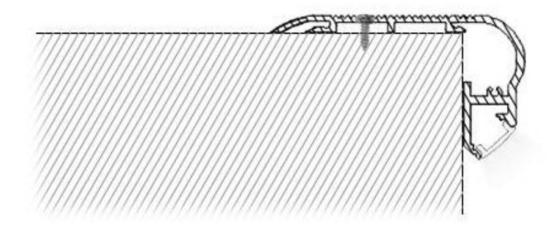

# (17) MS-P7026

IVI3-P7020

1m (standar

1m (standard) 1x LED strip 2m (standard) Max 8, 10, 12,16mm

3m (standard)

Anodized

#### **Standard**

Extrusion for in-wall mounted installations with LED light source, mostly used in interior lighting as custom made down or up light to highlight stairs or passages. It can be used in exterior applications as a wall light.