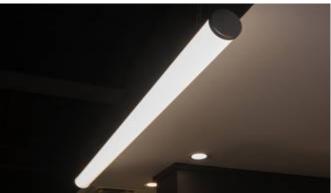

# (21) MS-L7575

MS-L7575 Length led strip width surface finish

1m (standard) 2m (standard) 3m (standard) 1x LED strip Max 8, 10, 12,16mm Anodized

# Optional Control Contr

The L7575 is an Architectural Grade LED extrusion profile designed for liner LED strips up to 37mm wide. Made from high quality Aluminum, these extrusions provide superior thermal management for higher wattage LED strips and prolong the lifespan of your lighting system.

This surface mount profile is manufactured with a patented diffuser for maximum lumen output and wide beam distribution. The L7575 profile helps protect LED's from dust and other undesirable elements, which can shorten the LED's life.