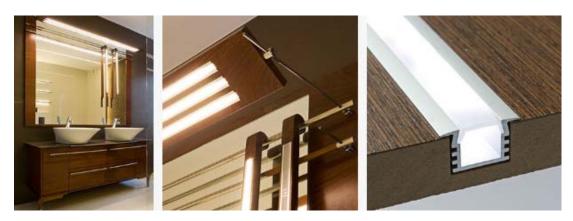

#### **Standard**

New Bendable Aluminum LED Profile (MS-P1806-2M) is ideal for straight linear runs or it can bend and shape to surfaces that are non-linear making installation easier for curved shapes. Made from high quality Aviation 6063-T5 aircraft aluminum and Anodized, and can be used with Genesis One Lighting's LED strips that are  $8\sim12$ mm wide.

It can bend to many different shapes. Like as U O P W, use for some special applications.

Applications: cabinets LED Lighting, indoor LED lighting, furniture led lighting, store shelf led lighting, Exhibition booth LED lighting, window display LED lighting, jewelry counter lighting etc