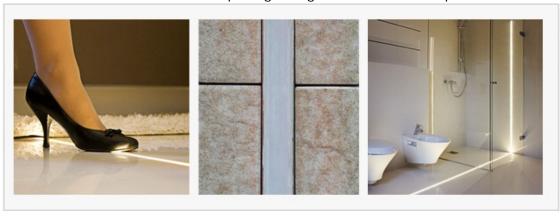

#### **Standard**

This profile is embedded type most often used to install LED lights on the street or in areas where there is a risk of moisture ingress. It can be a space near the pool, in the intervals of terrace boards in paving tile, granite and ceramic plates, etc.

The main difference from other types of profiles, it is massive and durable light diffusing PC Cover, which is mounted with a special sealant. This profile is best protects the LEDs from moisture and mechanical damage.

#### **Standard**

Unique profile P2626 is ideal for mounting underground . There is no better solution to install lighting in the parking . It can be installed in a space near the pool , in the intervals of terrace boards in paving tiles , granite and ceramic plates , etc.

The main difference between the profile of P1908, from other types of profiles , it is massive and durable light diffusing PC Cover, which is mounted with a special sealant ( sealant name , we strongly recommend to learn from employees MSD Light). This profile is best protects the LEDs from moisture and mechanical damage.