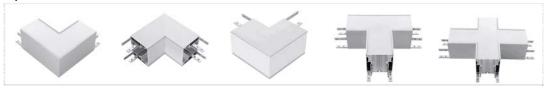

ife.









# (19) MS-L9035





#### Standard





#### **Optional**











The L9035 is an Architectural Grade LED extrusion profile designed for liner LED strips up to 37mm wide. Made from high quality Aluminum, these extrusions provide superior thermal management for higher wattage LED strips and prolong the lifespan of your lighting system.

This surface mount profile is manufactured with a patented diffuser for maximum lumen output and wide beam distribution. The L9035 profile helps protect LED's from dust and other undesirable elements, which can shorten the LED's life.







### (20) MS-L7555



MS-L7555

Length

led strip width

surface finish

1m (standard) 2m (standard) 3m (standard) 1x LED strip Max 8, 10, 12,16mm **Anodized** 

#### **Standard**





#### **Optional**



The L7555 is an Architectural Grade LED extrusion profile designed for liner LED strips up to 37mm wide. Made from high quality Aluminum, these extrusions provide superior thermal management for higher wattage LED strips and prolong the lifespan of your lighting system.

This surface mount profile is manufactured with a patented diffuser for maximum lumen output and wide beam distribution. The L7555 profile helps protect LED's from dust and other undesirable elements, which can shorten the LED's life.

#### MOUNTING OPTIONS





#### Surface



#### Recessed





# (21) MS-L7575



MS-L7575 Length led strip width surface finish



1m (standard) 2m (standard) 3m (standard) 1x LED strip Max 8, 10, 12,16mm Anodized

#### Standard



# Optional Control Contr

The L7575 is an Architectural Gr