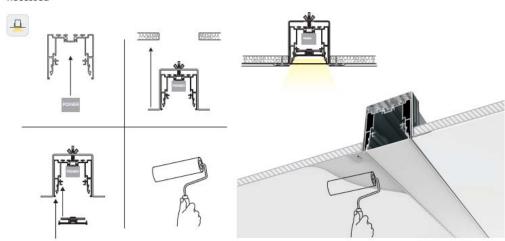

orten the LED's life.







### (20) MS-L7555



MS-L7555

Length

led strip width

surface finish

1m (standard) 2m (standard) 3m (standard) 1x LED strip Max 8, 10, 12,16mm **Anodized** 

#### **Standard**





#### **Optional**



The L7555 is an Architectural Grade LED extrusion profile designed for liner LED strips up to 37mm wide. Made from high quality Aluminum, these extrusions provide superior thermal management for higher wattage LED strips and prolong the lifespan of your lighting system.

This surface mount profile is manufactured with a patented diffuser for maximum lumen output and wide beam distribution. The L7555 profile helps protect LED's from dust and other undesirable elements, which can shorten the LED's life.

#### MOUNTING OPTIONS





#### Surface



#### Recessed





# (21) MS-L7575



MS-L7575 Length led strip width surface finish



1m (standard) 2m (standard) 3m (standard) 1x LED strip Max 8, 10, 12,16mm Anodized

#### Standard



# Optional Control Contr

The L7575 is an Architectural Grade LED extrusion profile designed for liner LED strips up to 37mm wide. Made from high quality Aluminum, these extrusions provide superior thermal management for higher wattage LED strips and prolong the lifespan of your lighting system.

This surface mount profile is manufactured with a patented diffuser for maximum lumen output and wide beam distribution. The L7575 profile helps protect LED's from dust and other undesirable elements, which can shorten the LED's life.