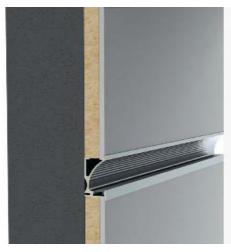

#### **Standard**

Extrusion for in-wall mounted installations with LED light source, mostly used in interior lighting as custom made down or up light to highlight stairs or passages. It can be used in exterior applications as a wall light.